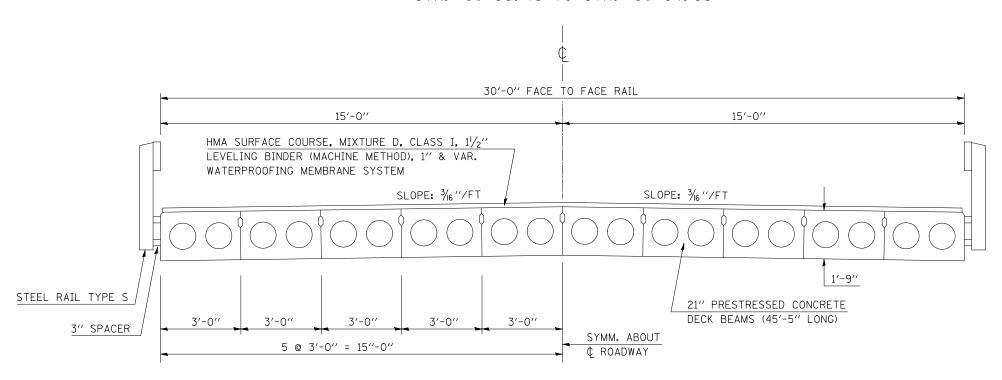

## **EXISTING STRUCTURE TYPICAL SECTION**

S.N. 092-0176

STA. 69+38.43 TO STA. 69+84.83