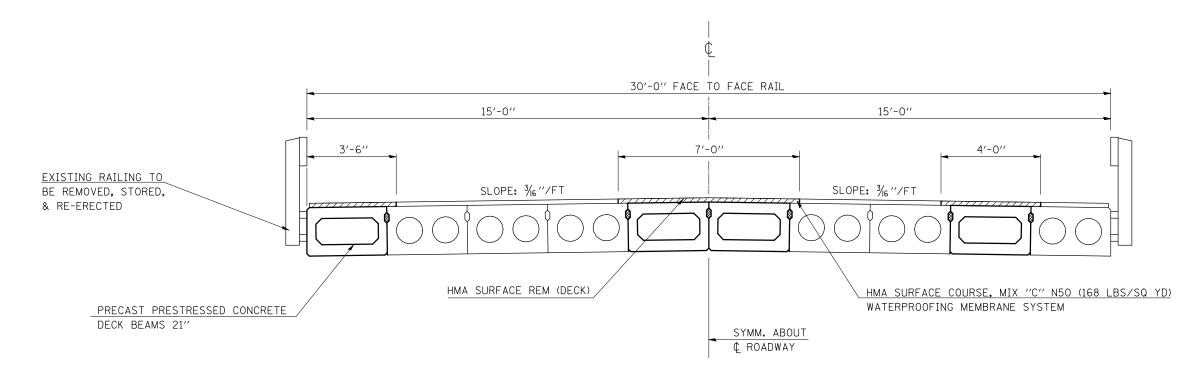

## PROPOSED STRUCTURE TYPICAL SECTION

S.N. 092-0176

STA. 69+38.43 TO STA. 69+84.83

| FIL | E NAME =                                             | USER NAME = shererjm         | DESIGNED | - | JMS    | REVISED | - |       |
|-----|------------------------------------------------------|------------------------------|----------|---|--------|---------|---|-------|
| o:\ | :\projects\d570749\cadsheets\d570749-sht-typical.dgn |                              | DRAWN    | - | JMS    | REVISED | - |       |
| 1   |                                                      | PLOT SCALE = 100.0000 '/ IN. | CHECKED  | - | JMS    | REVISED | - |       |
| 1   |                                                      | PLOT DATE = 10/10/2008       | DATE     | - | 090308 | REVISED | - | <br>l |