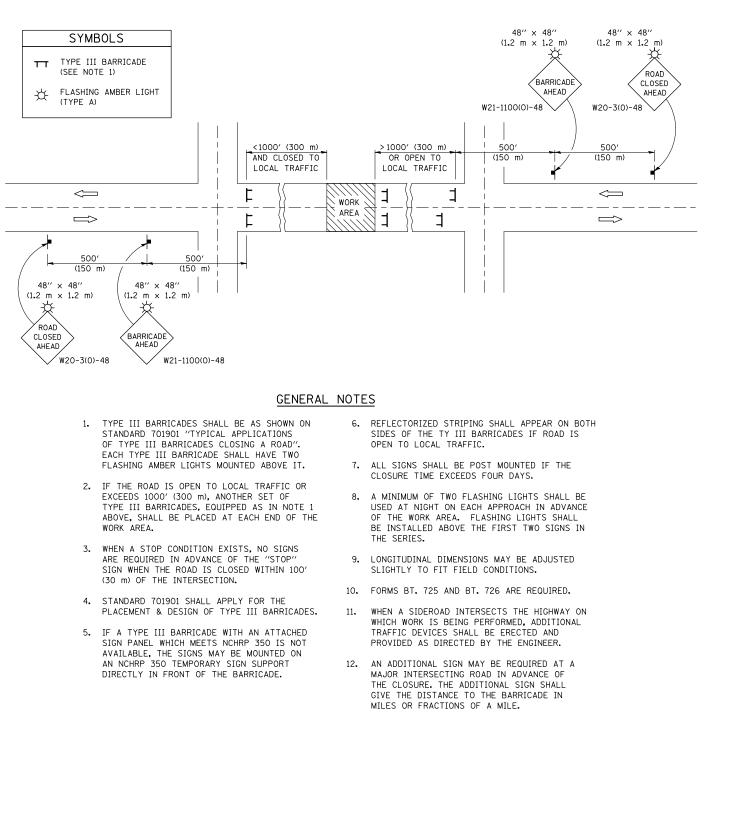

**ROAD CLOSURE** 

|                                         |                              |            |                 |                              |                                      |                                   | DISTRICT 5 DETA                     | IL NO. 70200000    |
|-----------------------------------------|------------------------------|------------|-----------------|------------------------------|--------------------------------------|-----------------------------------|-------------------------------------|--------------------|
| FILE NAME =                             | USER NAME = shererjm         | DESIGNED - | REVISED - 11/06 |                              | TRAFFIC CONTROL & PROTECTION DEVICES |                                   | F.A.S SECTION                       | COUNTY TOTAL SHEET |
| c:\projects\d570749\cadsheets\d570749-s | nt-details.dgn               | DRAWN -    | REVISED - 12/07 | STATE OF ILLINOIS            |                                      |                                   | 331 (79-102)2009BBR                 | VERMILION 16 16    |
|                                         | PLOT SCALE = 100.0000 '/ IN. | CHECKED -  | REVISED -       | DEPARTMENT OF TRANSPORTATION |                                      | (ROAD & SIDEROAD/STREET CLOSURES) |                                     | CONTRACT NO. 70018 |
|                                         | PLOT DATE = 10/10/2008       | DATE -     | REVISED -       |                              | SCALE:                               | SHEET NO. OF SHEETS STA. TO STA.  | FED. ROAD DIST. NO. ILLINOIS FED. A |                    |

## SIDEROAD / STREET CLOSURE

Note: All dimensions are in INCHES (millimeters) unless otherwise shown.