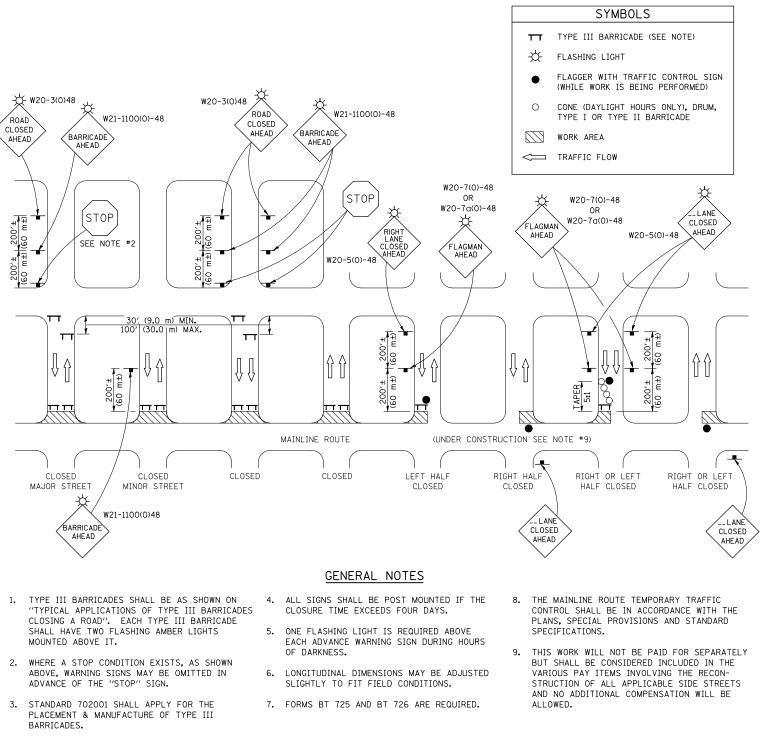

**ROAD CLOSURE** 

|                                         |                              |            |                 |                              |                                      |                                   | DISTRICT 5 DETA                     | IL NO. 70200000    |
|-----------------------------------------|------------------------------|------------|-----------------|------------------------------|--------------------------------------|-----------------------------------|-------------------------------------|--------------------|
| FILE NAME =                             | USER NAME = shererjm         | DESIGNED - | REVISED - 11/06 |                              | TRAFFIC CONTROL & PROTECTION DEVICES |                                   | F.A.S SECTION                       | COUNTY TOTAL SHEET |
| c:\projects\d570749\cadsheets\d570749-s | nt-details.dgn               | DRAWN -    | REVISED - 12/07 | STATE OF ILLINOIS            |                                      |                                   | 331 (79-102)2009BBR                 | VERMILION 16 16    |
|                                         | PLOT SCALE = 100.0000 '/ IN. | CHECKED -  | REVISED -       | DEPARTMENT OF TRANSPORTATION |                                      | (ROAD & SIDEROAD/STREET CLOSURES) |                                     | CONTRACT NO. 70018 |
|                                         | PLOT DATE = 10/10/2008       | DATE -     | REVISED -       |                              | SCALE:                               | SHEET NO. OF SHEETS STA. TO STA.  | FED. ROAD DIST. NO. ILLINOIS FED. A |                    |