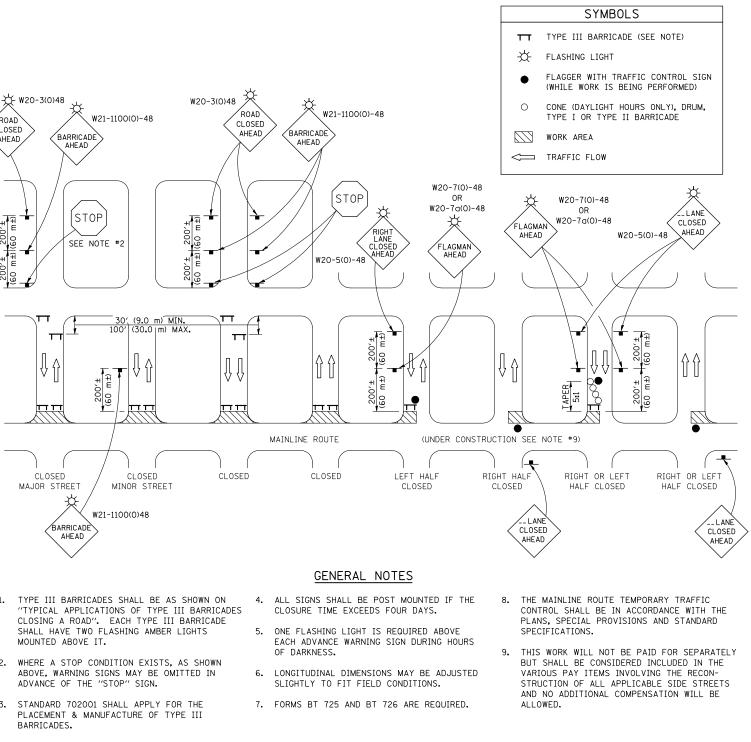

**ROAD CLOSURE** 

|                                         |                              |            |                 |                              |                                      |                                   | DISTRICT 5 DETA                     | IL NO. 70200000    |
|-----------------------------------------|------------------------------|------------|-----------------|------------------------------|--------------------------------------|-----------------------------------|-------------------------------------|--------------------|
| FILE NAME =                             | USER NAME = shererjm         | DESIGNED - | REVISED - 11/06 |                              | TRAFFIC CONTROL & PROTECTION DEVICES |                                   | F.A.S SECTION                       | COUNTY TOTAL SHEET |
| c:\projects\d570749\cadsheets\d570749-s | nt-details.dgn               | DRAWN -    | REVISED - 12/07 | STATE OF ILLINOIS            |                                      |                                   | 331 (79-102)2009BBR                 | VERMILION 16 16    |
|                                         | PLOT SCALE = 100.0000 '/ IN. | CHECKED -  | REVISED -       | DEPARTMENT OF TRANSPORTATION |                                      | (ROAD & SIDEROAD/STREET CLOSURES) |                                     | CONTRACT NO. 70018 |
|                                         | PLOT DATE = 10/10/2008       | DATE -     | REVISED -       |                              | SCALE:                               | SHEET NO. OF SHEETS STA. TO STA.  | FED. ROAD DIST. NO. ILLINOIS FED. A |                    |