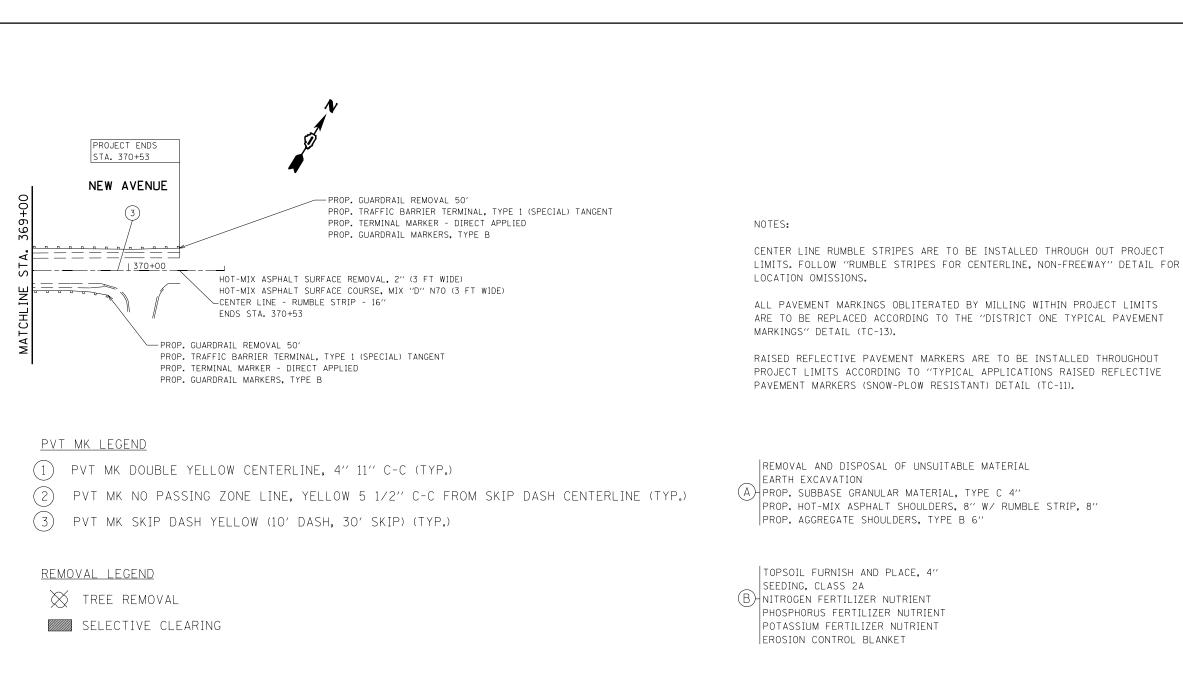

| FILE NAME =                             | USER NAME = bochtekr         | DESIGNED - | REVISED - |                              | NEW AVE. (COOK COUNTY LINE TO IL 171/ARCHER AVE.)              | .A.U. SECTION    | COUNTY TOTAL SHEET |
|-----------------------------------------|------------------------------|------------|-----------|------------------------------|----------------------------------------------------------------|------------------|--------------------|
| c:\pw_work\pwidot\bochtekr\d0293497\D12 | 2812-sht-plan2.dgn           | DRAWN -    | REVISED - | STATE OF ILLINOIS            |                                                                | 2011-223-1       | COOK & WILL 90 16  |
|                                         | PLOT SCALE = 100.0000 '/ in. | CHECKED -  | REVISED - | DEPARTMENT OF TRANSPORTATION | ROADWAY AND PAVEMENT MARKING PLANS                             |                  | CONTRACT NO. 60R86 |
| Default                                 | PLOT DATE = 10/31/2013       | DATE -     | REVISED - |                              | SCALE: 1"=50' SHEET 10 OF 10 SHEETS STA. 369+00 TO STA. 371+00 | ILLINOIS FED. AI |                    |