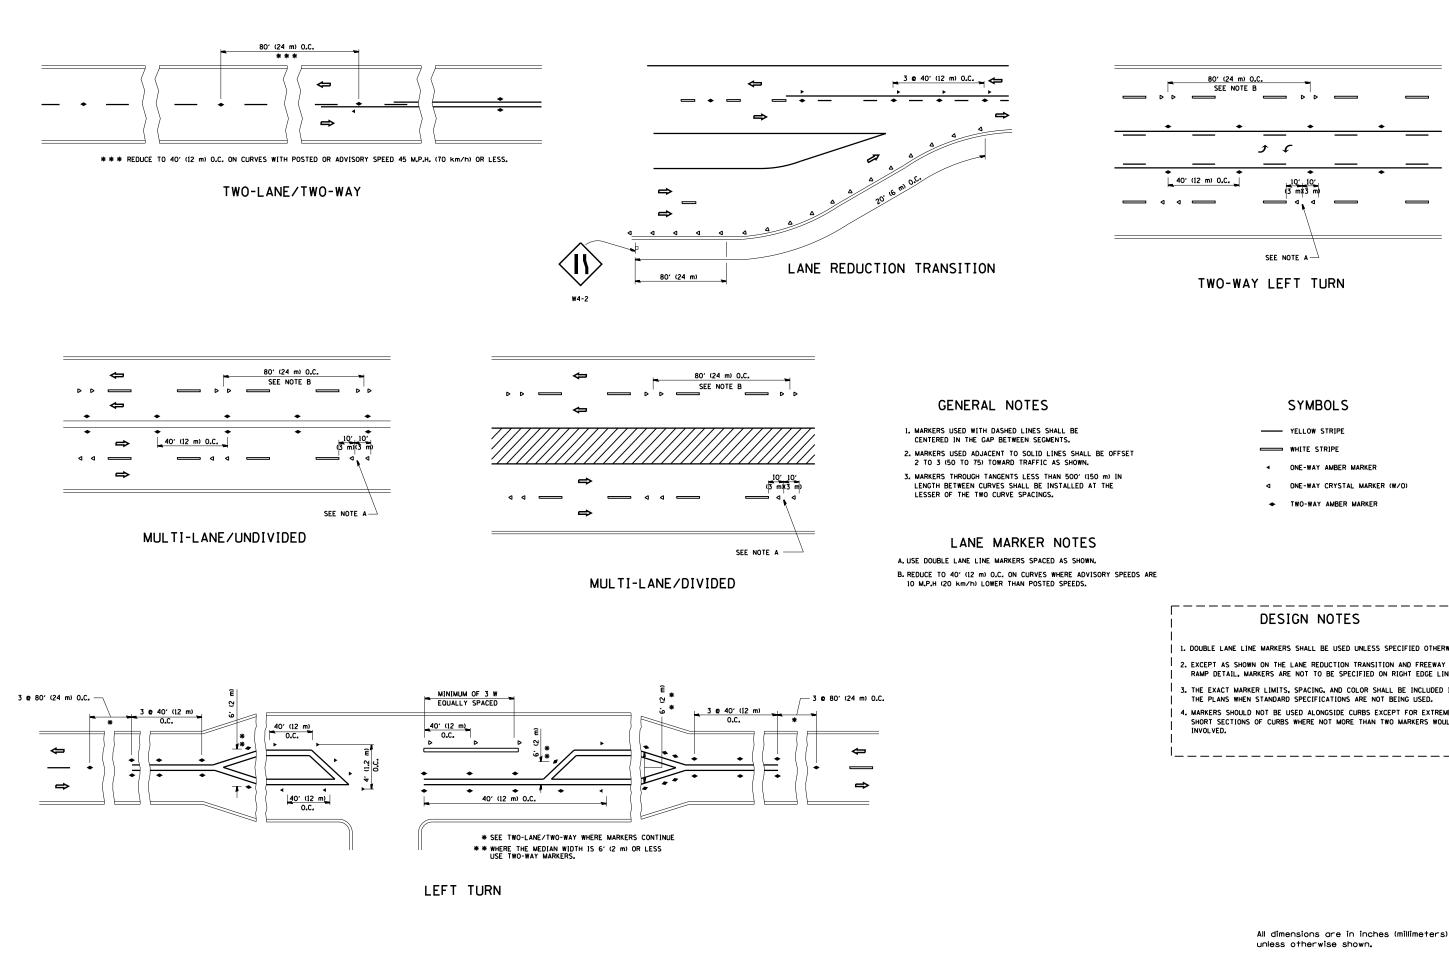

1. DOUBLE LANE LINE MARKERS SHALL BE USED UNLESS SPECIFIED OTHERWISE. 2. EXCEPT AS SHOWN ON THE LANE REDUCTION TRANSITION AND FREEWAY EXIT RAMP DETAIL, MARKERS ARE NOT TO BE SPECIFIED ON RIGHT EDGE LINES. 
 3. THE EXACT MARKER LIMITS, SPACING, AND COLOR SHALL BE INCLUDED IN

 THE PLANS WHEN STANDARD SPECIFICATIONS ARE NOT BEING USED.
4. MARKERS SHOULD NOT BE USED ALONGSIDE CURBS EXCEPT FOR EXTREMELY SHORT SECTIONS OF CURBS WHERE NOT MORE THAN TWO MARKERS WOULD BE INVOLVED.

| All dime | ensions a | re in | inches | (millimeters) |
|----------|-----------|-------|--------|---------------|
| unless   | otherwis  | e sh  | own.   |               |