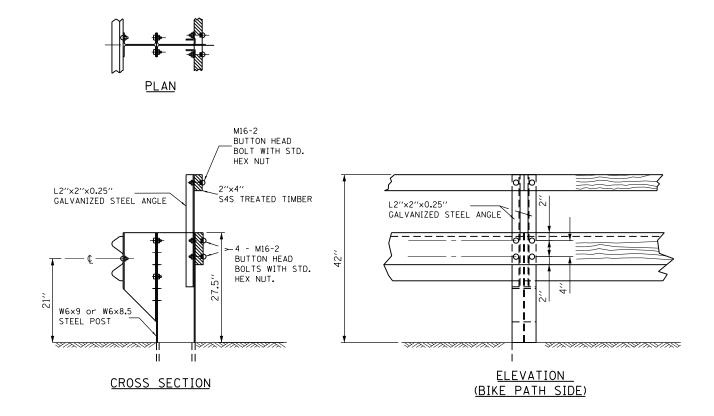

1. FOR ADDITIONAL GUARDRAIL DETAILS, SEE STANDARDS 630001 AND 631031 AS APPLICABLE.

2. THE COST OF FABRICATION, FURNISHING, AND INSTALLATION OF ALL ANGLES, TIMBER, AND HARDWARE REQUIRED TO CONSTRUCT THE GUARDRAIL EXTENSION, AS SHOWN IN THE DETAIL SHALL BE INCLUDED IN THE COST OF RUB RAIL.