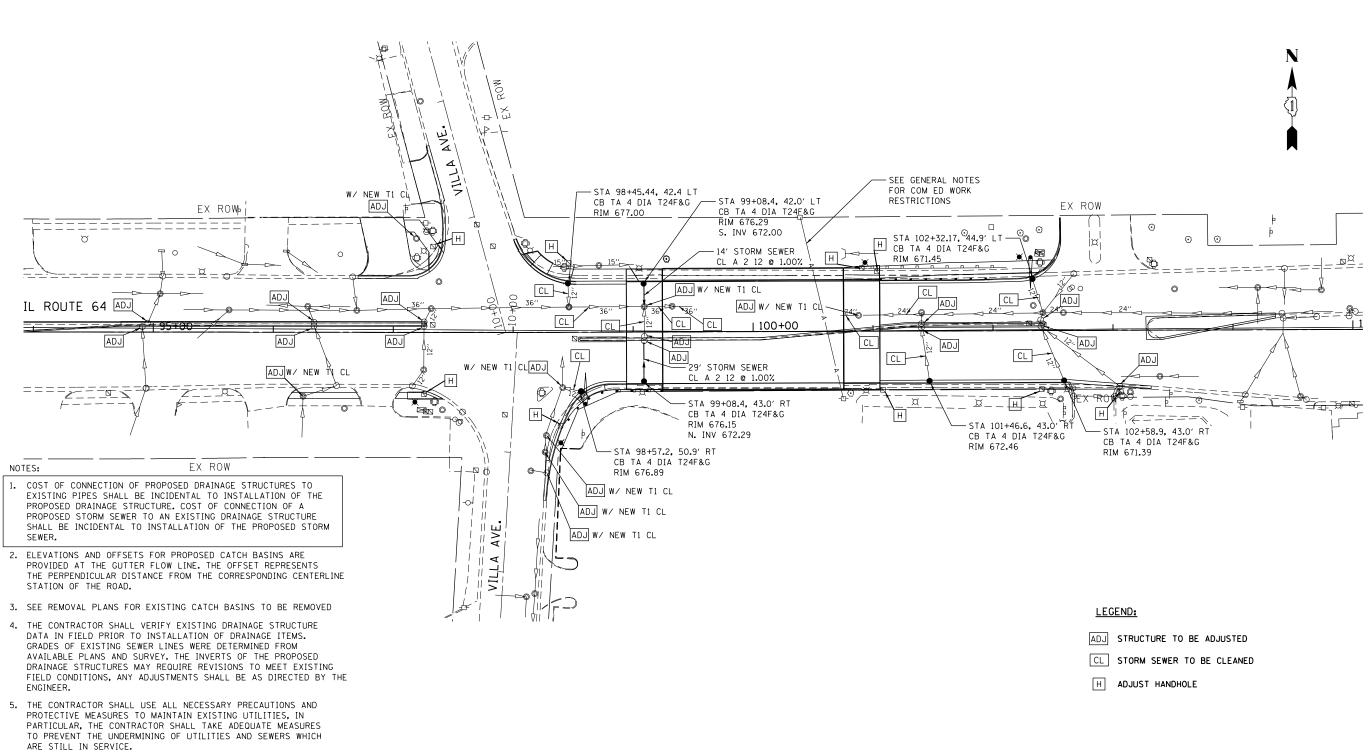

6. MANHOLES TO BE ADJUSTED SHALL BE ADJUSTED WITH A NEW TYPE 1 FRAME AND CLOSED LID AS NOTED ON THE PLANS. IF A MANHOLE ADJUSTMENT DOES NOT CALL OUT A PROPOSED FRAME AND LID, IT SHALL REUSE THE EXISTING FRAME AND LID.

| ADJ | STRUCTURE | то | BE | ADJUSTED |
|-----|-----------|----|----|----------|
|-----|-----------|----|----|----------|