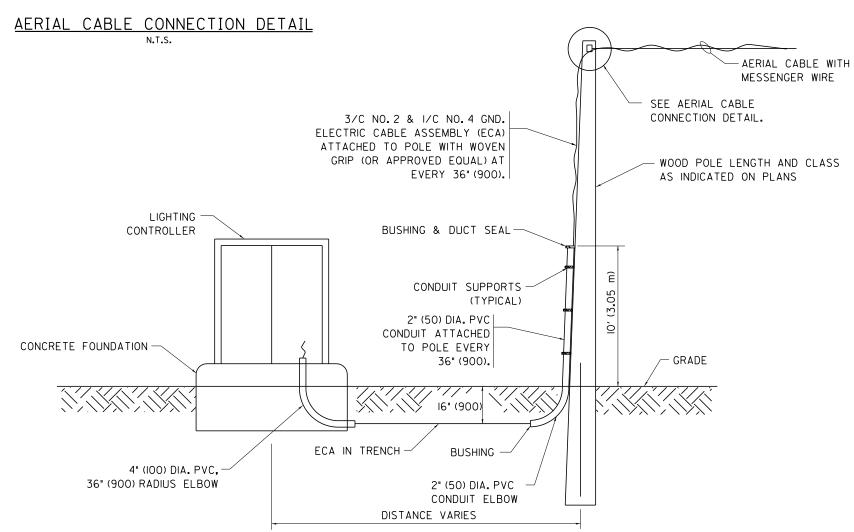

## WOOD POLE TO LIGHTING CONTROLLER WIRING CONNECTION DETAIL

N.T.S.

| FILE NAME =                                     | USER NAME = mgarvida               | DESIGNED | - | REVISED | - | 08-08-03 |
|-------------------------------------------------|------------------------------------|----------|---|---------|---|----------|
| J:\13003\DGN\CADD Sheets\11571-sht-light-08.dgn |                                    | DRAWN    | - | REVISED | - |          |
|                                                 | PLOT SCALE = 100.0000000:1.0000000 | CHECKED  | - | REVISED | - |          |
|                                                 | PLOT DATE = 24-0CT-2013 13:06      | DATE     |   | REVISED | - |          |