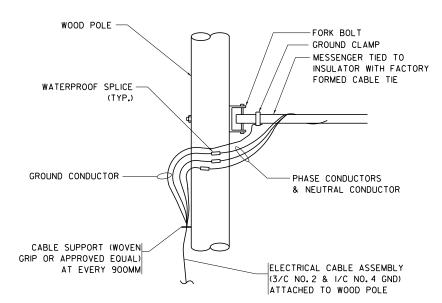

## AERIAL CABLE ATTACHED TO STRUCTURE NOT TO SCALE

## NOTES:

- 1. ALL DIMENSIONS IN INCHES (MILLIMETERS)
  UNLESS OTHERWISE INDICATED.
- SEE PROPOSED LIGHTING PLAN FOR CONDUIT, CABLE AND ROUTING.
- 3. THE CONTRACTOR SHALL PROVIDE INTERMEDIATE SUPPORTS TO MAINTAIN MINIMUM CLEARANCES. REFER TO AERIAL AERIAL CABLE ATTACHED TO STRUCTURE DETAIL.
- 4. COST OF SPLICES AND MOUNTING HARDWARE SHALL BE INCLUDED IN THE UNIT PRICE FOR AERIAL CABLE.