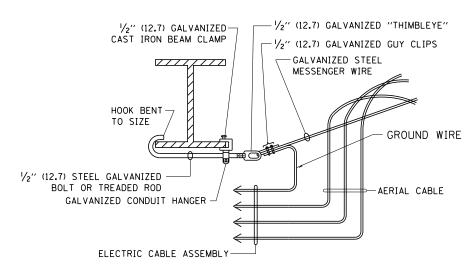

## AERIAL CABLE ATTACHED TO STRUCTURE NOT TO SCALE

## NOTES:

- 1. ALL DIMENSIONS IN INCHES (MILLIMETERS)
  UNLESS OTHERWISE INDICATED.
- SEE PROPOSED LIGHTING PLAN FOR CONDUIT, CABLE AND ROUTING.
- 3. THE CONTRACTOR SHALL PROVIDE INTERMEDIATE SUPPORTS TO MAINTAIN MINIMUM CLEARANCES. REFER TO AERIAL AERIAL CABLE ATTACHED TO STRUCTURE DETAIL.
- 4. COST OF SPLICES AND MOUNTING HARDWARE SHALL BE INCLUDED IN THE UNIT PRICE FOR AERIAL CABLE.