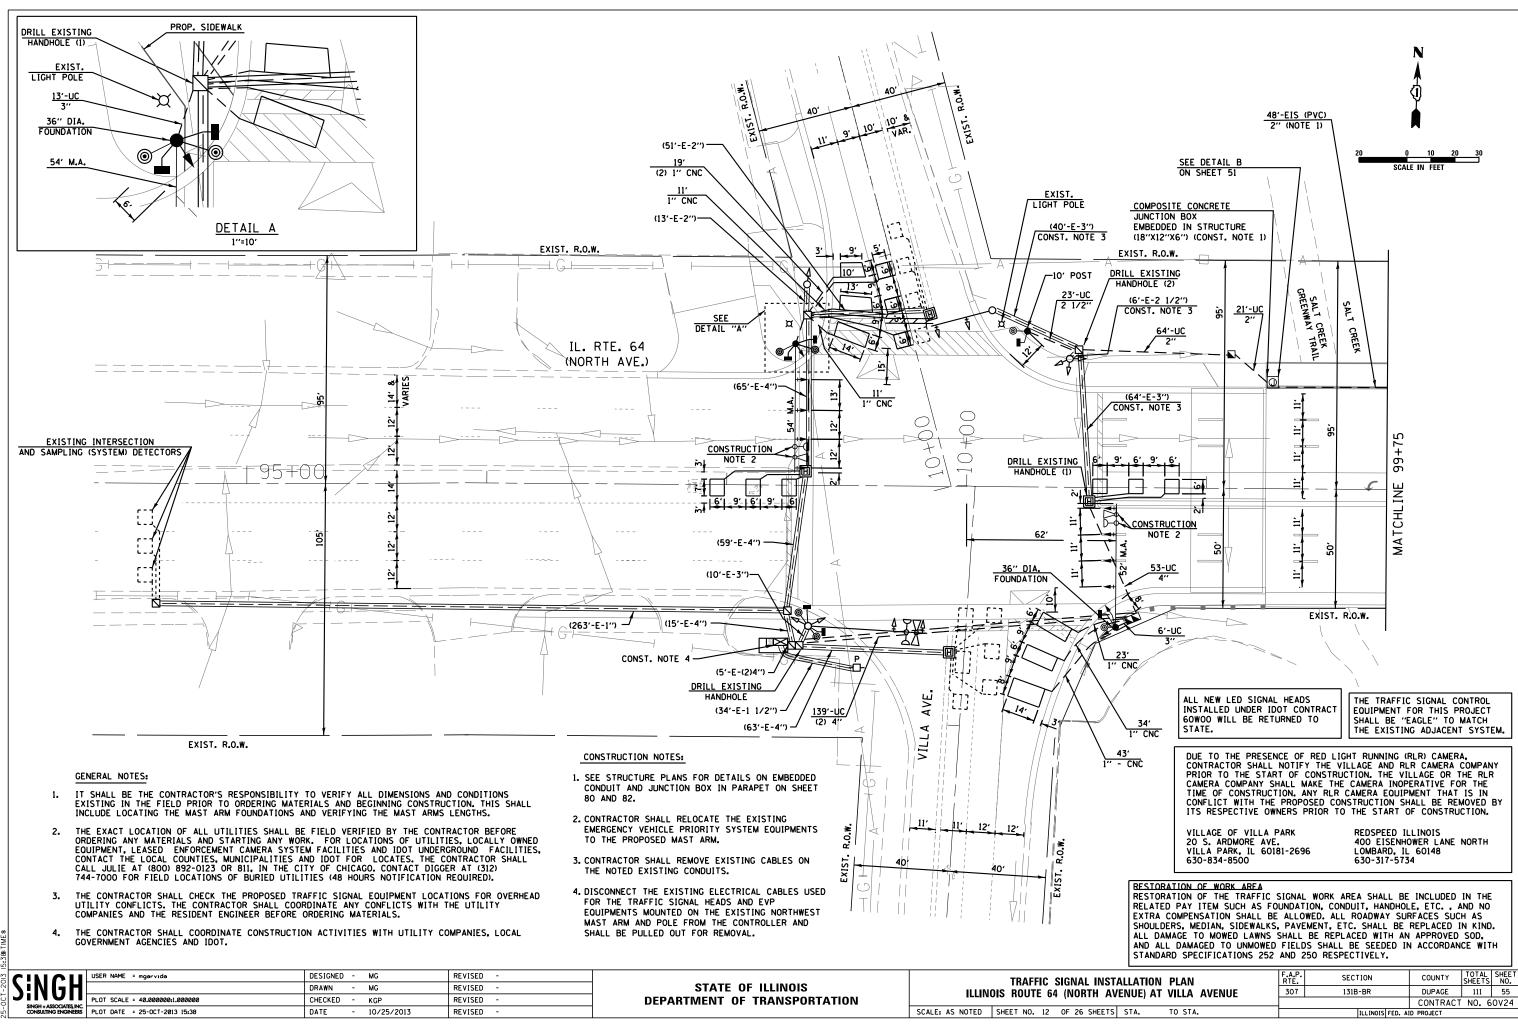

| 68 C                                    | SINGH + ASSOCIATES INC | USER NAME = mgarvida            | DESIGNED - | MG         | REVISED - | STATE OF ILLINOIS<br>DEPARTMENT OF TRANSPORTATION | TRAFFIC SIGNAL INSTAU<br>Illinois Route 64 (North Avei |
|-----------------------------------------|------------------------|---------------------------------|------------|------------|-----------|---------------------------------------------------|--------------------------------------------------------|
| - É                                     |                        |                                 | DRAWN -    | MG         | REVISED - |                                                   |                                                        |
| n N N N N N N N N N N N N N N N N N N N |                        | PLOT SCALE = 40.000000:1.000000 | CHECKED -  | KGP        | REVISED - |                                                   |                                                        |
| -52-                                    |                        | PLOT DATE = 25-0CT-2013 15:38   | DATE -     | 10/25/2013 | REVISED - |                                                   | SCALE: AS NOTED SHEET NO. 12 OF 26 SHEETS              |
|                                         |                        |                                 |            |            |           |                                                   |                                                        |