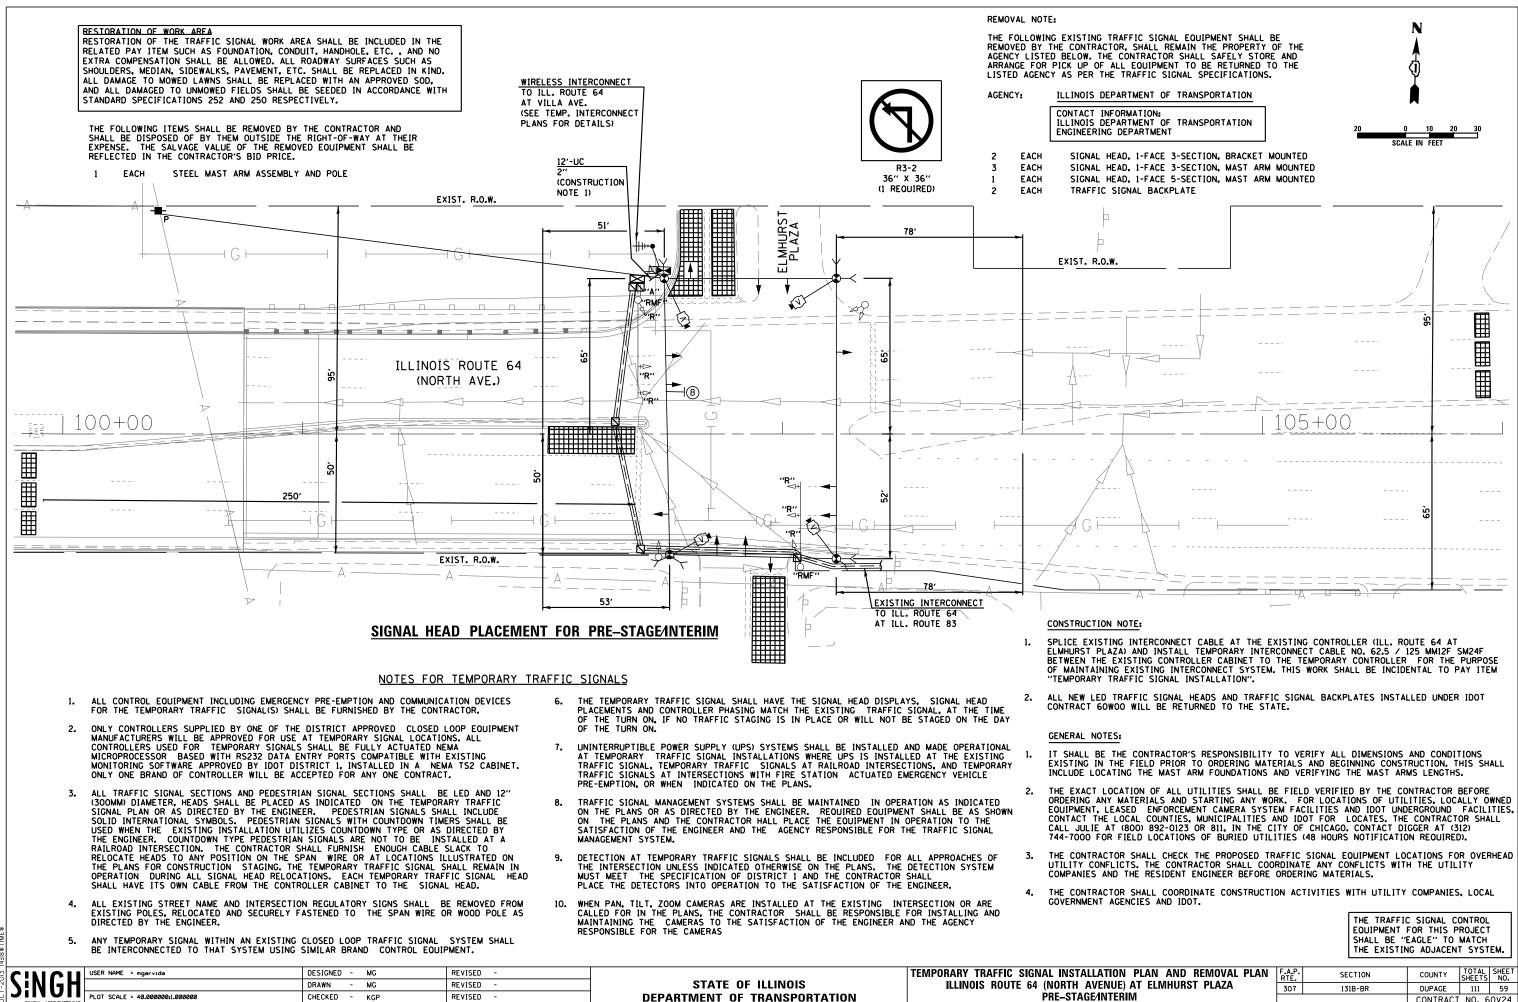

PLOT DATE = 24-0CT-2013 14:18

DATE

- 10/25/2013

REVISED

SCALE: AS NOTED SHEET NO. 16 OF 26 SHEET

| THE TRAFFIC SIGNAL CONTROL                                                                                             |
|------------------------------------------------------------------------------------------------------------------------|
| THE TRAFFIC SIGNAL CONTROL<br>EQUIPMENT FOR THIS PROJECT<br>SHALL BE "EAGLE" TO MATCH<br>THE EXISTING ADJACENT SYSTEM. |
| SHALL BE "EAGLE" TO MATCH                                                                                              |
| THE EXISTING ADJACENT STSTEM.                                                                                          |

|                                  | TION PLAN AND REMOVAL PLAN |       |