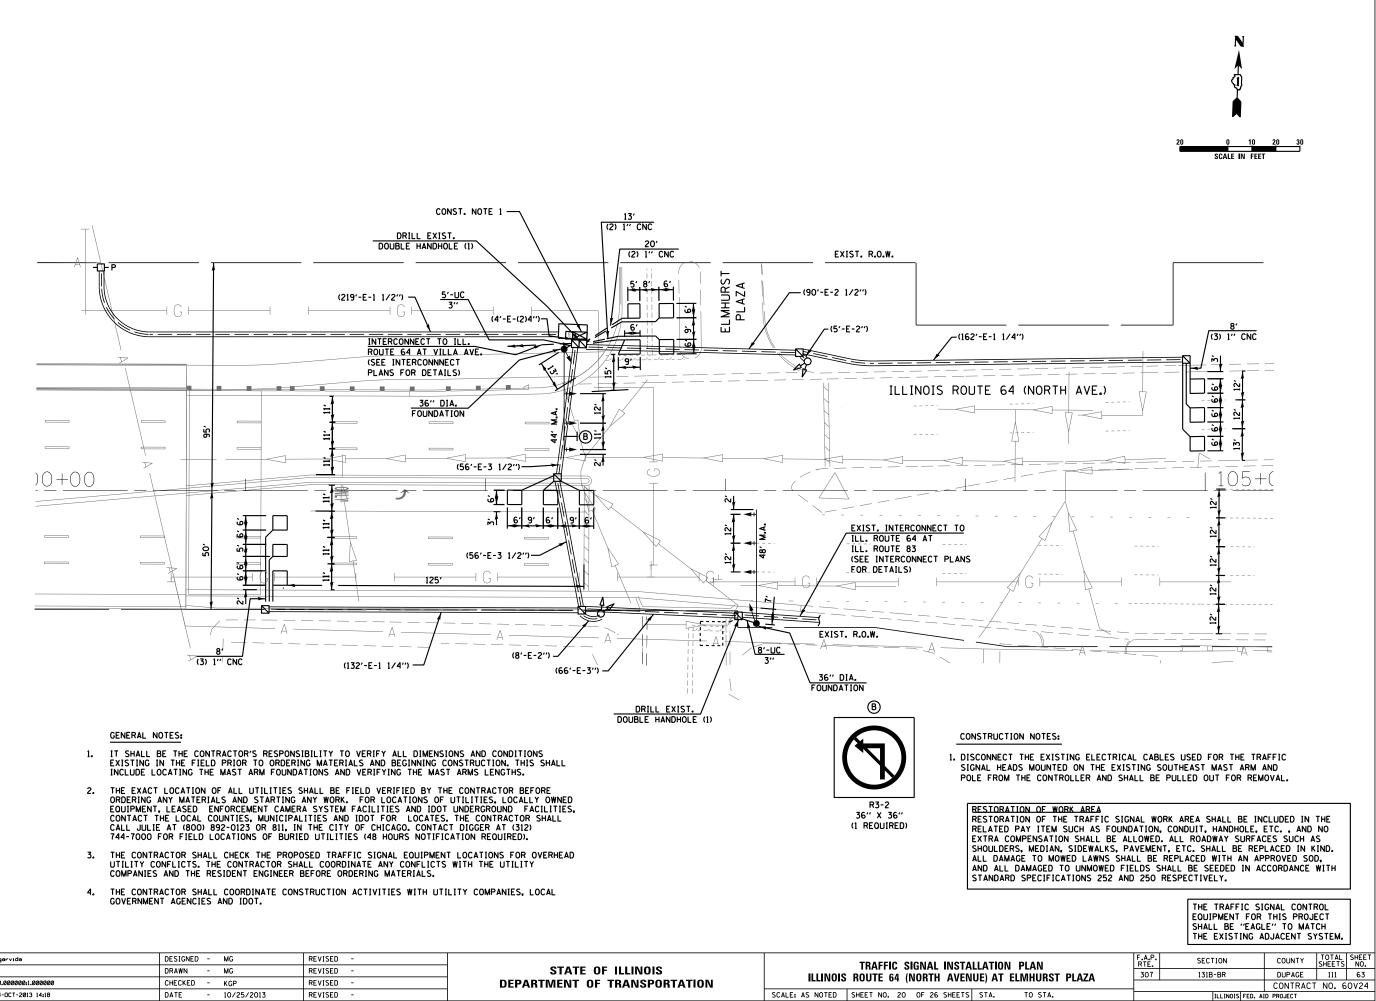

| JCT-2013 | SINGH + ASSOCIATES, INC. | USER NAME = mgarvida<br>PLOT SCALE = 40.000000:1.000000 | DESIGNED - MG<br>DRAWN - MG<br>CHECKED - KGP | REVISED -<br>REVISED -<br>REVISED - | STATE OF ILLINOIS<br>DEPARTMENT OF TRANSPORTATION | TRAFFIC SIGNAL INSTALL<br>ILLINOIS ROUTE 64 (NORTH AVENUI |
|----------|--------------------------|---------------------------------------------------------|----------------------------------------------|-------------------------------------|---------------------------------------------------|-----------------------------------------------------------|
| 24-      |                          | PLOT DATE = 24-0CT-2013 14:18                           | DATE - 10/25/2013                            | REVISED -                           |                                                   | SCALE: AS NOTED SHEET NO. 20 OF 26 SHEETS S               |