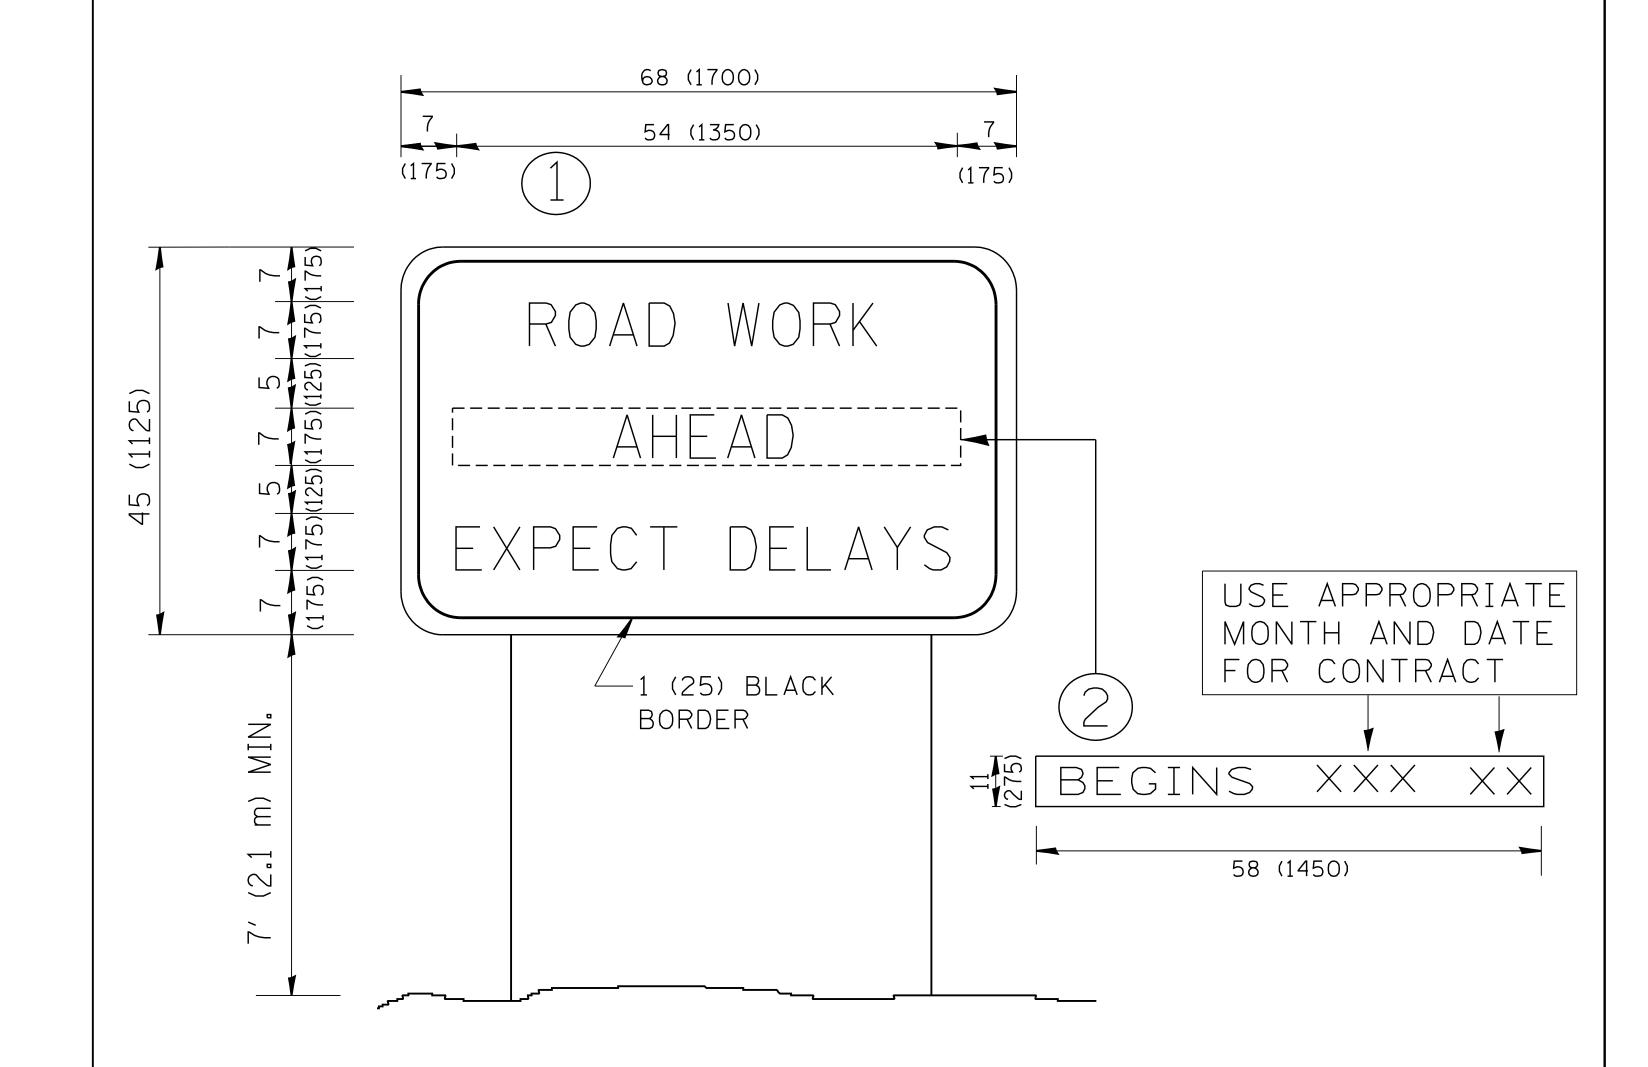

## NOTES:

- 1. USE BLACK LETTERING ON ORANGE BACKGROUND.
- 2. ERECT SIGNS IN ADVANCE OF THE LOCATION FOR THE "ROAD CONSTRUCTION AHEAD" SIGN AT LOCATIONS AS DIRECTED BY THE ENGINEER.
- 3. ERECT SIGN 1) WITH INSTALLED PANEL 2) ONE WEEK PRIOR TO THE START OF CONSTRUCTION.
- 4. REMOVE PANEL 2 SOON AFTER THE START OF CONSTRUCTION.
- 5. SEE SPECIAL PROVISION FOR "TEMPORARY INFORMATION SIGNING" FOR ADDITIONAL INFORMATION.
- 6. ONE SIGN ASSEMBLY EQUALS 25.70 SQ. FT. (2.3 SQ. M.)
- 7. SHALL BE PAID FOR AS TEMPORARY INFORMATION SIGNING.

ALL DIMENSIONS ARE IN INCHES (MILLIMETERS)
UNLESS OTHERWISE SHOWN.

| FILE NAME = W:\diststd\22x34\tc22.dgn | USER NAME = gaglianobt     | DESIGNED -<br>DRAWN - | REVISED - R. MIRS 09-15-97 REVISED - R. MIRS 12-11-97 | STATE OF ILLINOIS            |             | ARTERIAL ROAD INFORMATION SIGN                       |  | F.A.P.<br>RTE.<br>307                                 | SECTION<br>1318-BR | COUNTY<br>DuPAGE | TOTAL SHEET NO. 111 107 |
|---------------------------------------|----------------------------|-----------------------|-------------------------------------------------------|------------------------------|-------------|------------------------------------------------------|--|-------------------------------------------------------|--------------------|------------------|-------------------------|
|                                       | PLOT SCALE = 50.000 '/ IN. | CHECKED -             | REVISED -T. RAMMACHER 02-02-99                        | DEPARTMENT OF TRANSPORTATION |             | INFORMATION SIGN                                     |  |                                                       | TC-22              | CONTRACT         | <b>NO.</b> 60V24        |
|                                       | PLOT DATE = 1/4/2008       | DATE -                | REVISED - C. JUCIUS 01-31-07                          |                              | SCALE: NONE | SCALE: NONE   SHEET NO. 1 OF 1 SHEETS   STA. TO STA. |  | FED. ROAD DIST. NO. 1   ILLINOIS   FED. AID   PROJECT |                    |                  |                         |