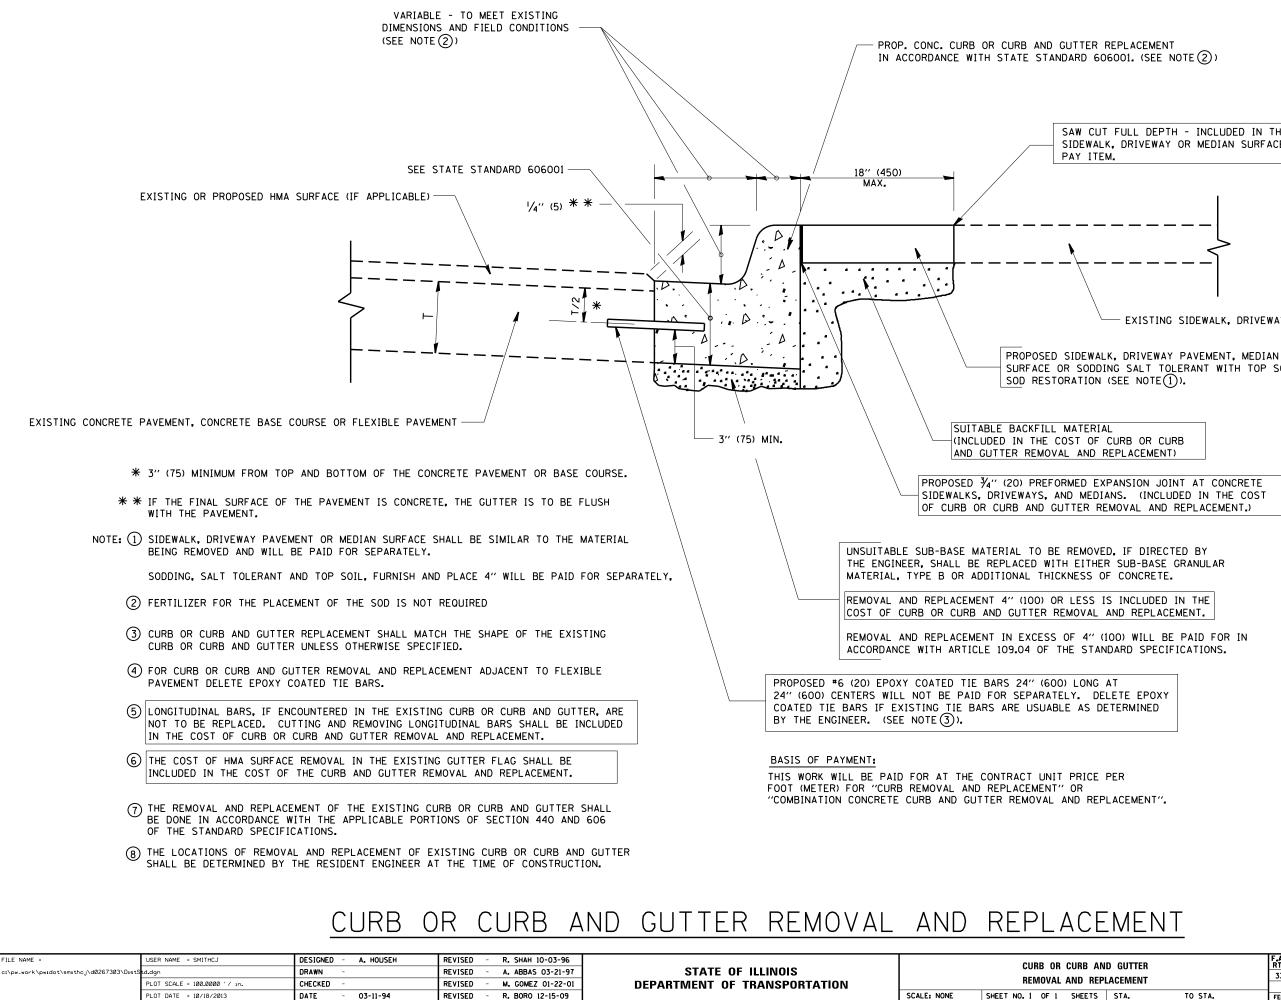

SAW CUT FULL DEPTH - INCLUDED IN THE COST OF SIDEWALK, DRIVEWAY OR MEDIAN SURFACE REMOVAL

EXISTING SIDEWALK, DRIVEWAY, MEDIAN SURFACE, SOD OR GROUND.

SURFACE OR SODDING SALT TOLERANT WITH TOP SOIL, 4" (100)