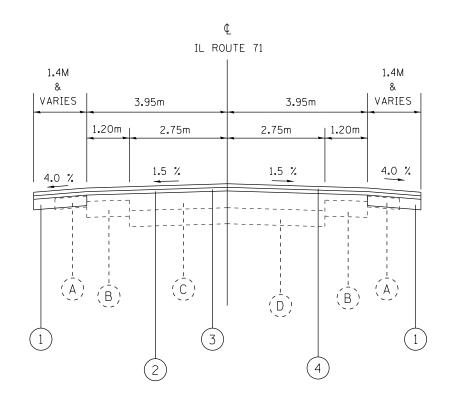

PROPOSED TYPICAL SECTION NO. 2

STA. 12+476 TO STA. 12+600

## EXISTING

- (A) EXISTING AGGREGATE SHOULDER
- $(\tilde{B})$  EXISTING HMA WIDENING, 225mm
- (Ĉ) EXISTING HMA OVERLAY, 225mm ANE
- (D) EXISTING PCC PAVEMENT, 225mm-150

## PROPOSED

- (1) PROPOSED HMA BASE COURSE WIDEN
- (2) PROPOSED HMA SURFACE REMOVAL,
- (3) PROPOSED LEVELING BINDER (MACHI
- (4) PROPOSED HMA SURFACE COURSE, M

| REVISIONS<br>NAME DATE     | ILLINOIS D | epartment |                                    |                 | ION      |
|----------------------------|------------|-----------|------------------------------------|-----------------|----------|
|                            |            |           |                                    |                 |          |
|                            |            |           |                                    |                 |          |
|                            |            |           |                                    |                 |          |
| E METHOD),<br>x ''D'', N50 | N50 (3     | /4'' AN   | id var                             | IES)            |          |
| ARIABLE                    |            |           |                                    |                 |          |
| NG, 200MM                  |            |           |                                    |                 |          |
|                            |            |           |                                    |                 |          |
| mm-225mm                   |            |           |                                    |                 |          |
| VARIES                     |            |           |                                    |                 |          |
|                            |            |           |                                    |                 |          |
|                            |            |           |                                    |                 |          |
|                            |            |           |                                    |                 |          |
|                            |            |           |                                    |                 |          |
|                            |            |           |                                    |                 |          |
|                            |            |           |                                    |                 |          |
|                            |            |           |                                    |                 |          |
| NTRACT #6874               | STA.       | 120BR,CR  | PUTNAM<br>TO STA.<br>ILLINOIS FED. | 77<br>AID PROJE | 17<br>CT |
|                            | RTE.       | SECTION   | COUNTY                             | SHEETS          | NO.      |