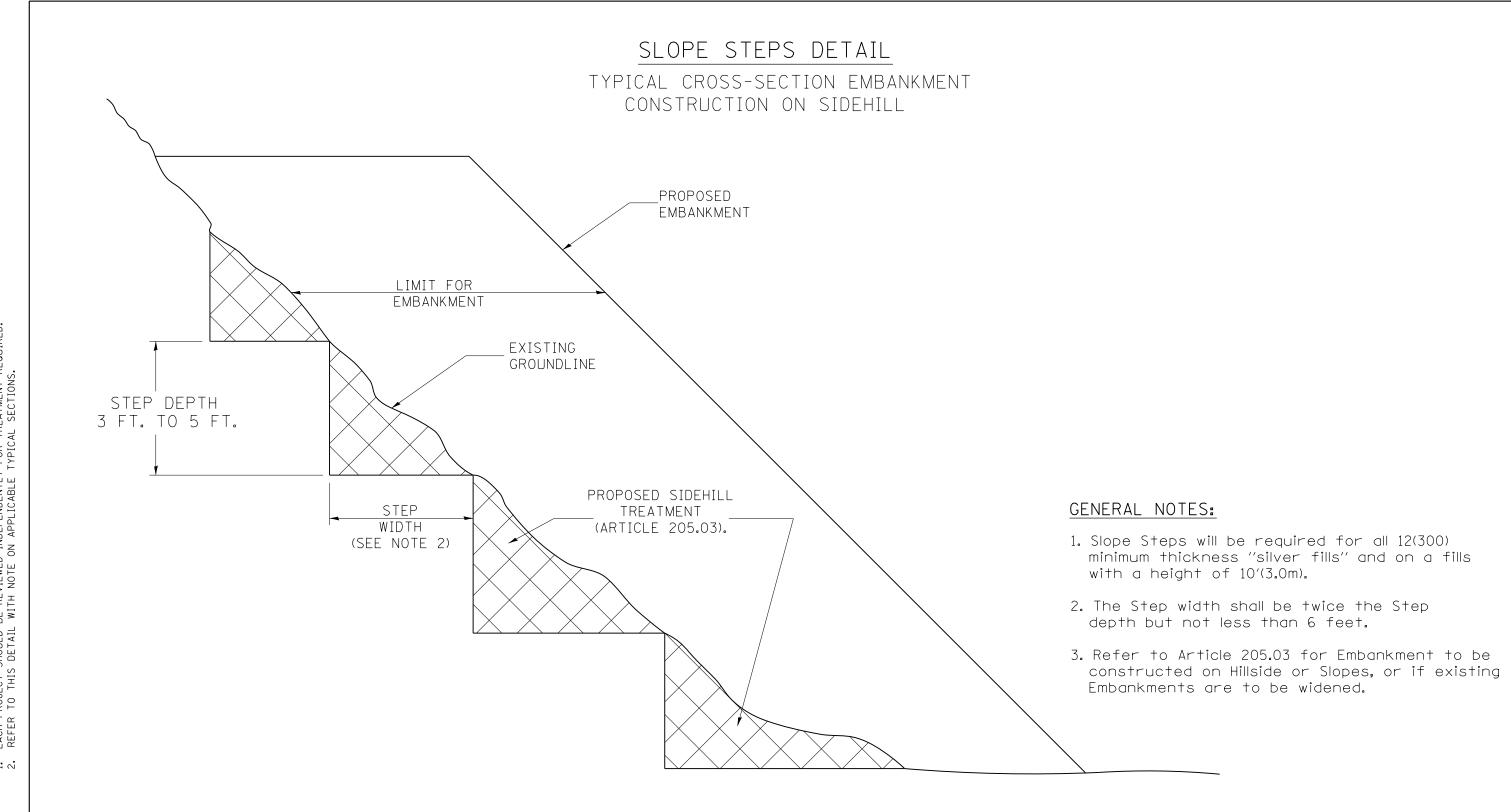

## REPLACEMENT MATERIAL:

STANDARD EMBANKMENT (IN ACCORDANCE WITH 205 OF THE STANDARD SPECIFACATION).

All dimensions are in inches (millimeters) unless otherwise noted.

| 1-1-97 RENUM. L-5.03, NEW REVISION BOX, REVISED TITLE T.P. |                              |                    |                     | RTE.        | SECTION                  | COUNTY     | SHEETS NO. |
|------------------------------------------------------------|------------------------------|--------------------|---------------------|-------------|--------------------------|------------|------------|
| BOX, REVISED GENERAL NOTES.                                | STATE OF ILLINOIS            | SLOPE STEPS DETAIL |                     | 619         | 120BR,CR                 | PUTNAM     | 77 58      |
| 10-16-06 REVISED TO 2007 SPEC. M.A.                        | DEPARTMENT OF TRANSPORTATION |                    |                     |             |                          | CONTRACT   | NO. 68740  |
|                                                            |                              | NOT TO SCALE       | CADD STD. 205001-D4 | FED. ROAD D | IST. NO. ILLINOIS FED. A | ID PROJECT |            |