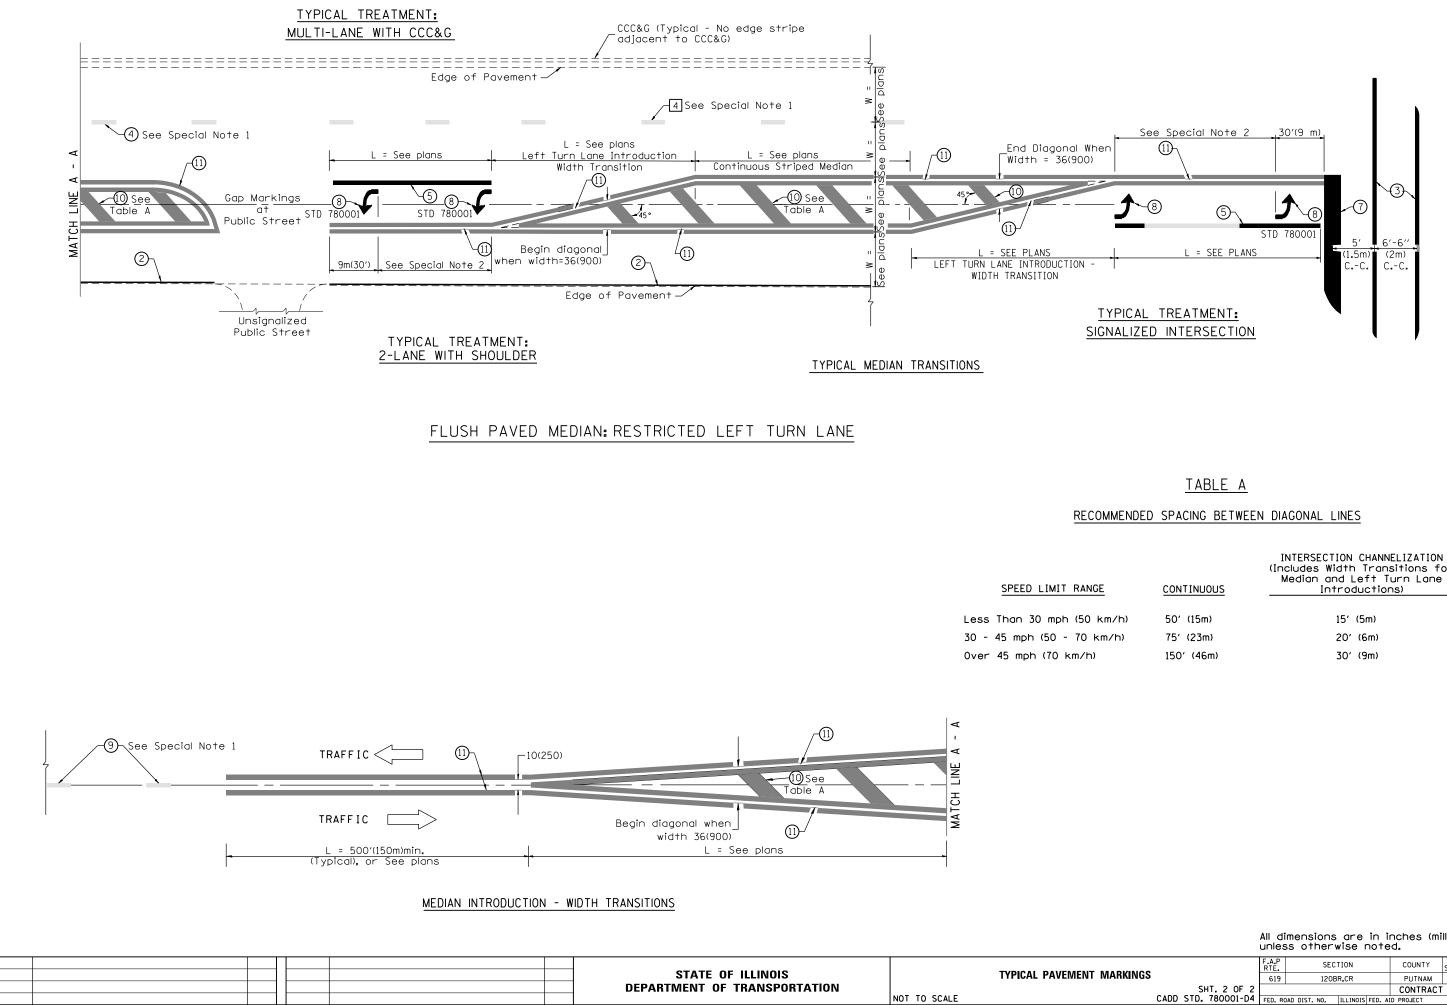

| NGE     | CONTINUOUS | (Includes Width Transitions for<br>Median and Left Turn Lane<br>Introductions) |  |  |  |  |
|---------|------------|--------------------------------------------------------------------------------|--|--|--|--|
| ) km/h) | 50' (15m)  | 15' (5m)                                                                       |  |  |  |  |
| km/h)   | 75' (23m)  | 20' (6m)                                                                       |  |  |  |  |
| h)      | 150' (46m) | 30' (9m)                                                                       |  |  |  |  |
|         |            |                                                                                |  |  |  |  |

## All dimensions are in inches (millimeters) unless otherwise noted.

| -          |             |             |         | F.A.P<br>RTE. | SEC              | TION      | COUNTY   | TOTAL<br>SHEETS | SHEET<br>NO. |
|------------|-------------|-------------|---------|---------------|------------------|-----------|----------|-----------------|--------------|
| T MARKINGS |             |             | 619     | 120BR,CR      |                  | PUTNAM    | 77       | 68              |              |
|            |             | SHT. 2 OF 2 |         |               |                  |           | CONTRACT | NO. 6           | 8740         |
|            | CADD STD. 7 | 780001-D4   | FED. RC | AD DIST. NO.  | ILLINOIS FED. AI | D PROJECT |          |                 |              |