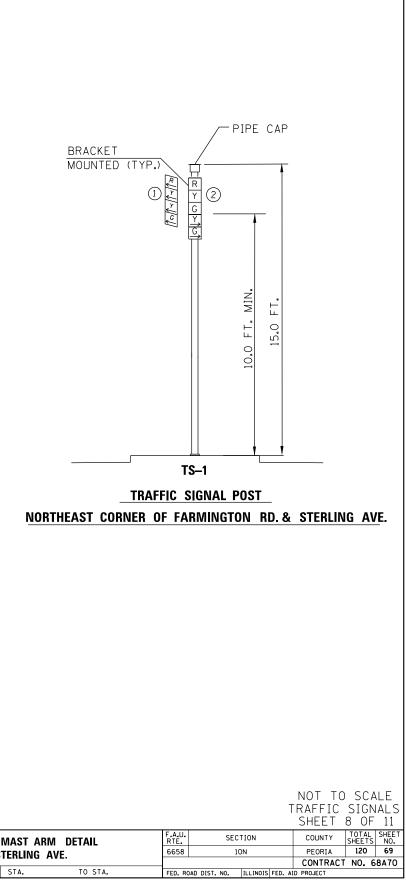

------------------|-----------|------------|--------|------|
| c:\pw_work\pwidot\aubreygs\d0318674\68A | Ø - Farmington & Sterling Traffic Signals ( | IrDARASW2N-13).dgn | REVISED - | STATE OF ILLINOIS            |                                                  |           |            |        |      |
|                                         | PLOT SCALE = 49.5000 '/ in.                 | CHECKED -          | REVISED - | DEPARTMENT OF TRANSPORTATION | FARIVIINGTON                                     |           | RD. & STEF |        |      |
|                                         | PLOT DATE = 10/17/2013                      | DATE -             | REVISED - |                              | SCALE:                                           | SHEET NO. | OF         | SHEETS | S    |