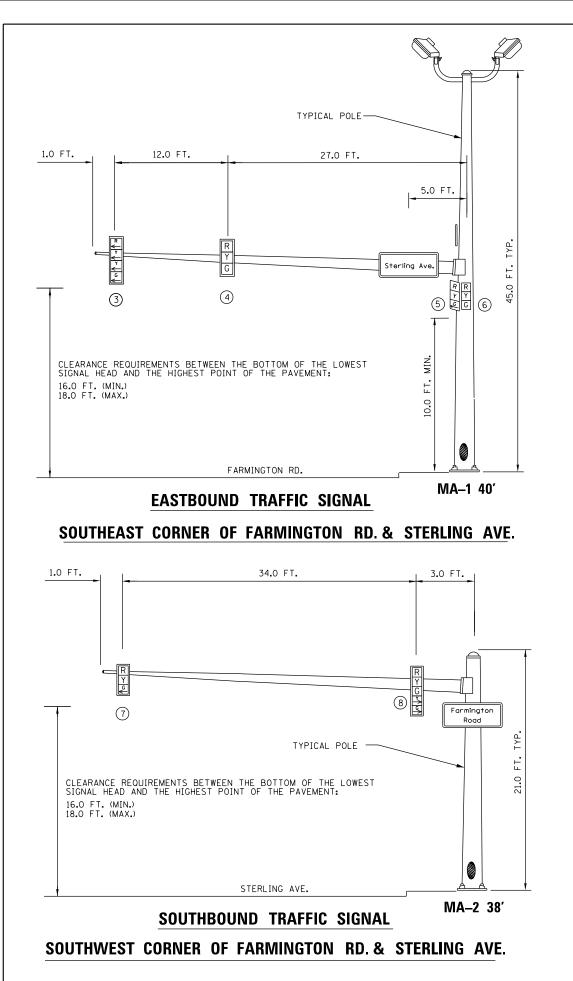

| FILE NAME =                             | USER NAME = aubreygs                        | DESIGNED -         | REVISED - |                              | PROPOSED TRAFFIC SIGNAL M<br>FARMINGTON RD.& STI |           |            |        | NA / |
|-----------------------------------------|---------------------------------------------|--------------------|-----------|------------------------------|--------------------------------------------------|-----------|------------|--------|------|
| c:\pw_work\pwidot\aubreygs\d0318674\68A | Ø - Farmington & Sterling Traffic Signals ( | IrDARASW2N-13).dgn | REVISED - | STATE OF ILLINOIS            |                                                  |           |            |        |      |
|                                         | PLOT SCALE = 4