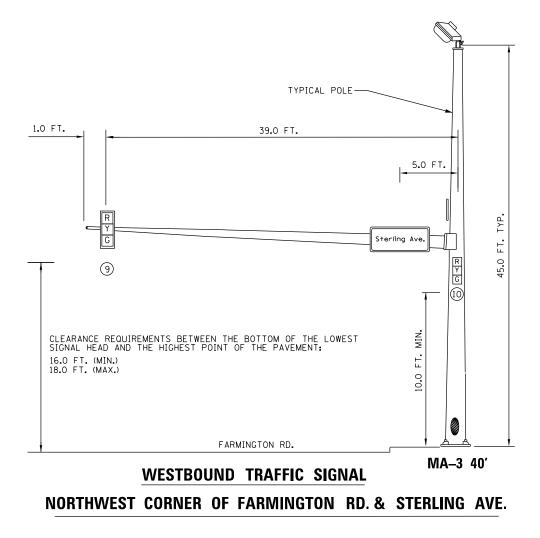

| FILE NAME =                             | USER NAME = aubreygs                        | DESIGNED -         | REVISED - |                              | PROPOSED TRAFFIC SIGNAL M<br>FARMINGTON RD.& STI |           |            |        | NA / |
|-----------------------------------------|---------------------------------------------|--------------------|-----------|------------------------------|--------------------------------------------------|-----------|------------|--------|------|
| c:\pw_work\pwidot\aubreygs\d0318674\68A | Ø - Farmington & Sterling Traffic Signals ( | IrDARASW2N-13).dgn | REVISED - | STATE OF ILLINOIS            |                                                  |           |            |        |      |
|                                         | PLOT SCALE = 49.