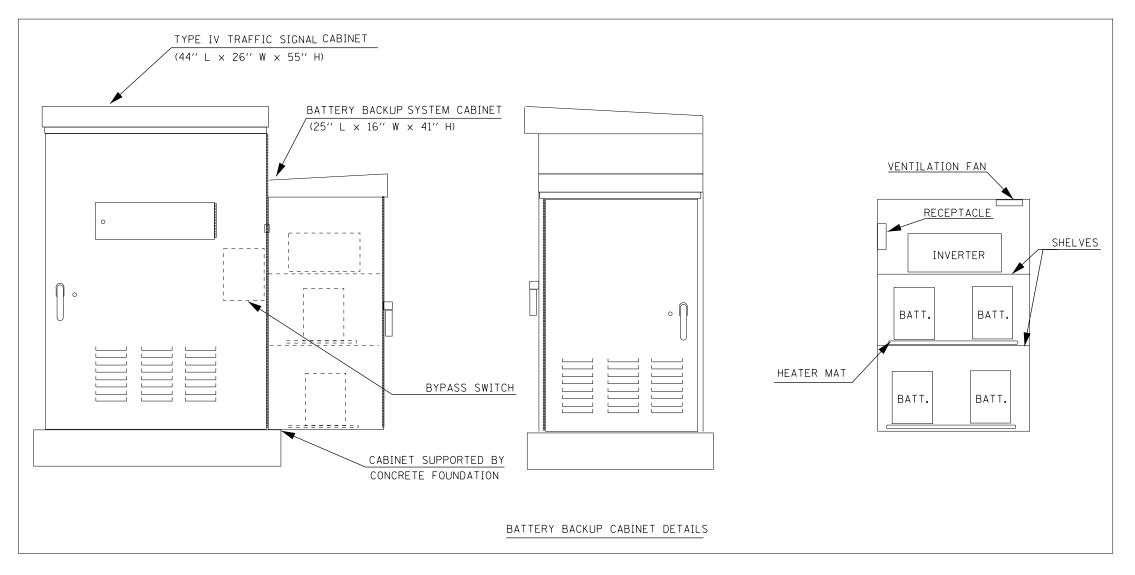

## NOTES

- 1. THE BATTERY BACKUP SYSTEM CABINET SHALL BE A NEMA TYPE 3R CABINET WITH MINIMUM OUTSIDE DIMENSIONS OF 41" (H) X 25" (W) X 16" (D). THE CABINET SHALL BE EQUIPPED WITH A THREE POINT LATCHING MECHANISM, TWO SHELVES, THERMOSTATICALLY CONTROLLED VENTILATION FAN, AND A POWER RECEPTACLE. THE CABINET SHALL BE MOUNTED TO THE SIDE OF THE EXISTING TYPE IV CABINET WITH THE BOTTOM OF THE CABINET SUPPORTED BY THE CONCRETE FOUNDATION.
- 2. ALL CABINET LIGHTS, HEATER STRIPS, VENTILATION FANS, AND SERVICE RECEPTACLES SHALL BE BYPASSED WHEN THE BATTERY BACKUP UNIT IS OPERATING IN BATTERY MODE.
- 3. THE BATTERY BACKUP UNITS CONTACTS SHALL BE WIRED TO PROVIDE LOCAL CONTROLLER ALARMS (AS AVAILABLE IN THE EXISTING CABINETS).
- 4. THE BYPASS SWITCH SHALL BE INSTALLED IN THE TYPE IV CABINET.

NOT TO SCALE TRAFFIC SIGNALS SHEET 9 OF 11

| FILE NAME =                           | USER NAME = aubreygs                           | DESIGNED -           | REVISED - |                              | BATTERY BACKUP SYSTEM CABINET DETAIL |              |             |         | F.A.U.  | SECTION                       | COUNTY      | TOTAL | SHEET |
|---------------------------------------|------------------------------------------------|----------------------|-----------|------------------------------|--------------------------------------|--------------|-------------|---------|---------|-------------------------------|-------------|-------|-------|
| c:\pw_work\pwidot\aubreygs\d0318674\6 | 3A 0 - Farmington & Sterling Traffic Signals ( | FirDAR ASWAN-13).dgn | REVISED - | STATE OF ILLINOIS            |                                      |              |             |         | 6658    | 10N                           | PEORIA      | 120   | 70    |
|                                       | PLOT SCALE = 49.5000 '/ in.                    | CHECKED -            | REVISED - | DEPARTMENT OF TRANSPORTATION |                                      |              |             |         |         | CONTRAC                       | T NO. 6     | BA70  |       |
|                                       | PLOT DATE = 10/17/2013                         | DATE -               | REVISED - |                              | SCALE:                               | SHEET NO. OF | SHEETS STA. | TO STA. | FED. RO | DAD DIST. NO. ILLINOIS FED. A | AID PROJECT |       |       |