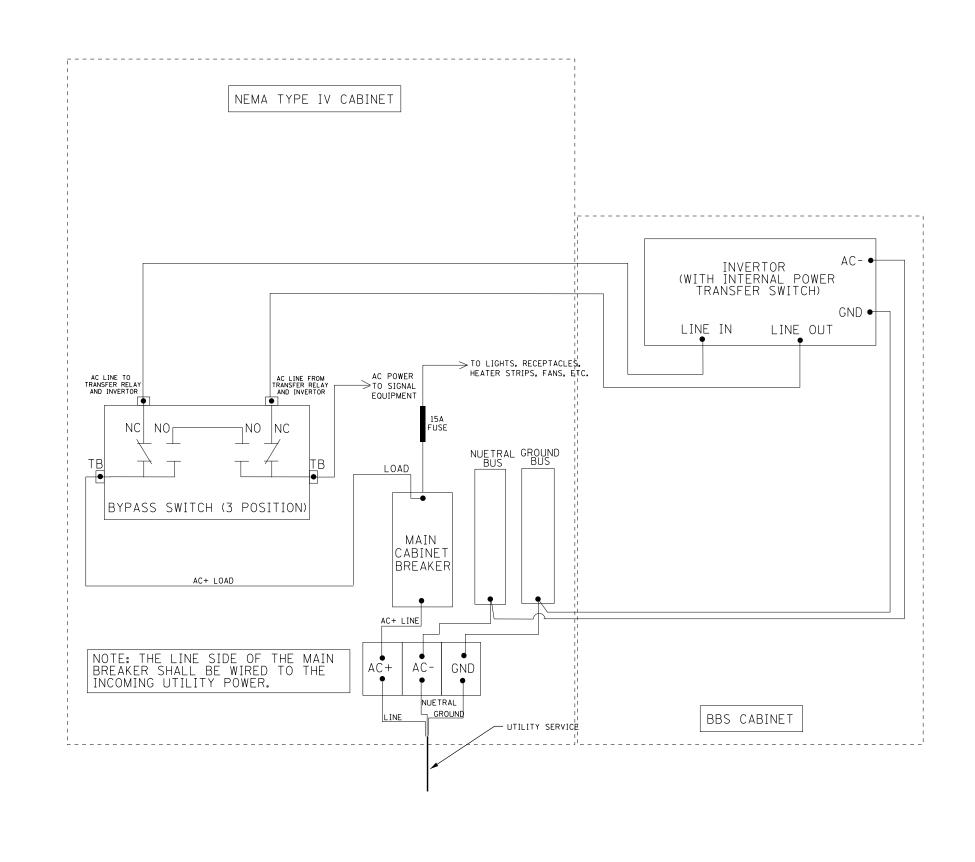

NOT TO SCALE TRAFFIC SIGNALS SHEET 10 OF 11

| FILE NAME =                             | USER NAME = aubreygs                        | DESIGNED -         | REVISED - |                              |                                              |           |    |        |        |     |         | F.A.U.            | SECTION             | COUNTY  | TOTAL SHEET |
|-----------------------------------------|---------------------------------------------|--------------------|-----------|------------------------------|----------------------------------------------|-----------|----|--------|--------|-----|---------|-------------------|---------------------|---------|-------------|
| c:\pw_work\pwidot\aubreygs\d0318674\68A | 0 - Farmington & Sterling Traffic Signals ( | rrDARASWIN-13).dgn | REVISED - | STATE OF ILLINOIS            | BATTERY BACKUP SYSTEM CABINET WIRING DIAGRAM |           |    | IAGRAM | 6658   | 10N | PEORIA  | 120 71            |                     |         |             |
|                                         | PLOT SCALE = 49.5000 '/ in.                 | CHECKED -          | REVISED - | DEPARTMENT OF TRANSPORTATION |                                              |           |    |        |        |     |         | CONTRAC           | T NO. 68A70         |         |             |
|                                         | PLOT DATE = 10/17/2013                      | DATE -             | REVISED - |                              | SCALE:                                       | SHEET NO. | OF | SHEETS | S STA. | T   | TO STA. | FED. ROAD DIST. N | L ILLINOIS FED. AID | PROJECT |             |