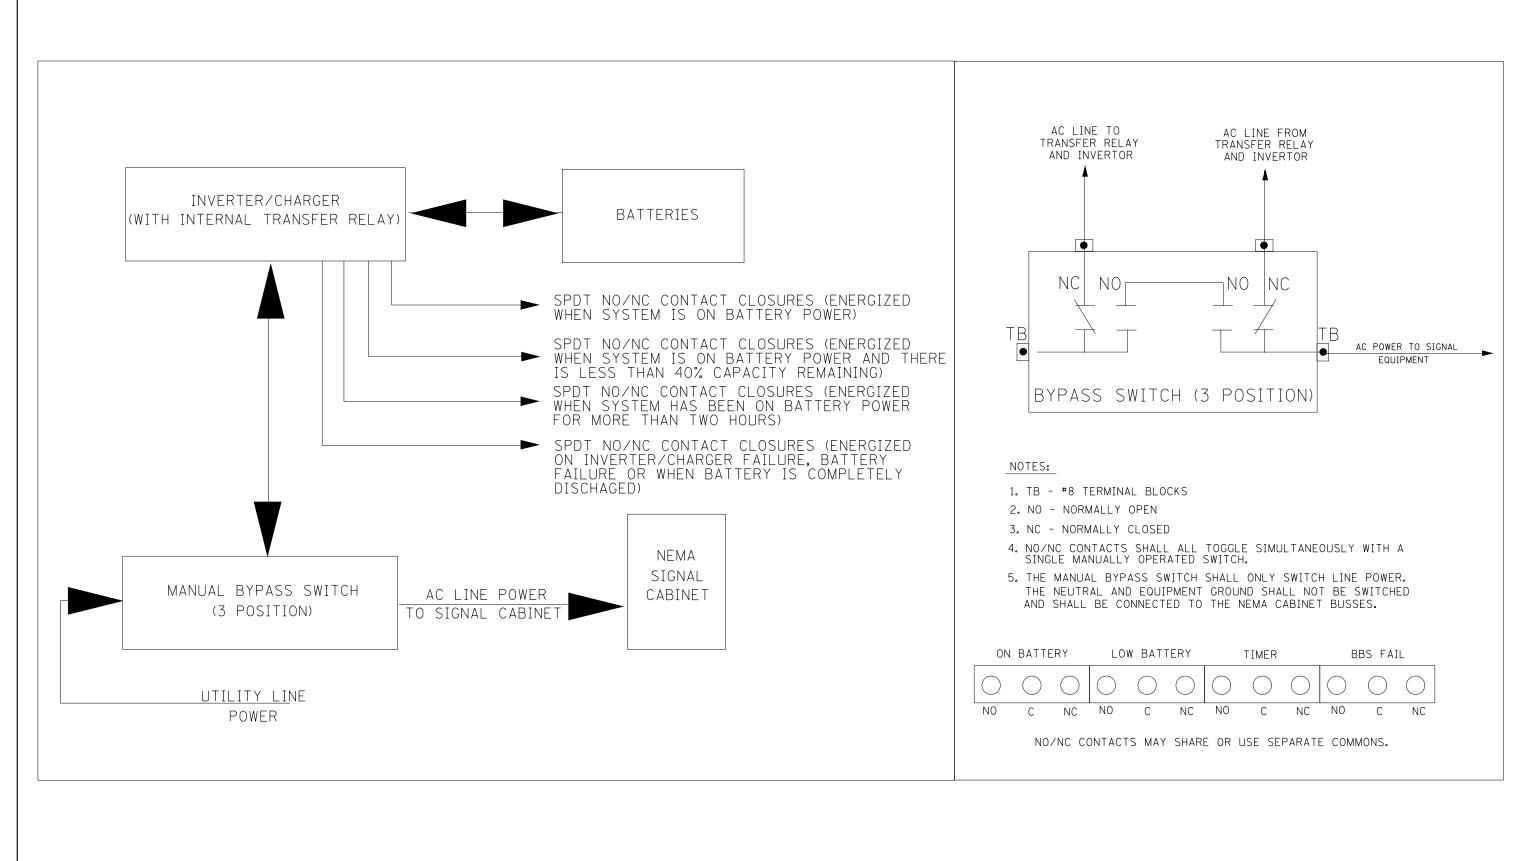

NOT TO SCALE TRAFFIC SIGNALS SHEET 11 OF 11

| - 1 |                                         | USER NAME = aubreygs                         | DESIGNED -         | REVISED - |                              |             |           |       |        |         |                    | F.A.U.  | SEC          |                           | TY SH  | OTAL S<br>HEETS | NO.  |
|-----|-----------------------------------------|----------------------------------------------|--------------------|-----------|------------------------------|-------------|-----------|-------|--------|---------|--------------------|---------|--------------|---------------------------|--------|-----------------|------|
| c   | c:\pw_work\pwidot\aubreygs\d0318674\68A | 0 - Farmington & Sterling Traffic Signals (F | irDARASWAN-13).dgn | REVISED - | STATE OF ILLINOIS            | BATTERY BAC | KUP SYSTI | EM BL | OCK AN | ID BYPA | SS SWITCH DIAGRAMS | 6658    | 10           | ON PEOR                   | IA 1   | 120             | 72   |
|     |                                         | PLOT SCALE = 49.5000 '/ in.                  | CHECKED -          | REVISED - | DEPARTMENT OF TRANSPORTATION |             |           |       |        |         |                    |         |              | CONT                      | RACT N | NO. 68          | 3A70 |
|     |                                         | PLOT DATE = 10/17/2013                       | DATE -             | REVISED - |                              | SCALE:      | SHEET NO. | OF    | SHEETS | STA.    | TO STA.            | FED. RO | AD DIST. NO. | ILLINOIS FED. AID PROJECT |        |                 |      |