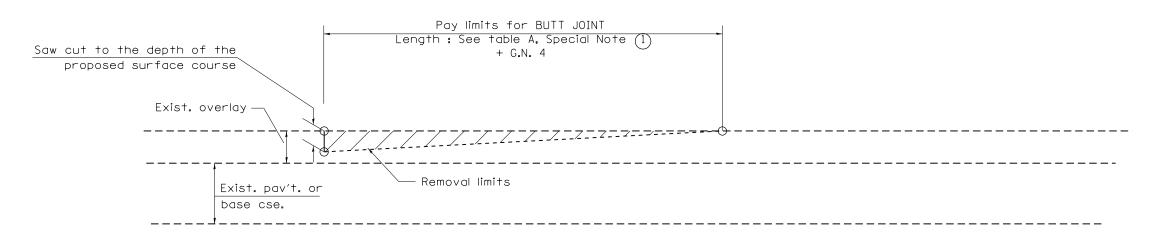

## GENERAL NOTES

- 1. The work shall be done in accordance with Article 406.08 and the Special Provision for Butt Joints.
- 2. The pavement surface to be removed may be either bituminous or P.C. concrete. The work shall be performed in accordance with Article 440.04 and the Special Provisions for Butt Joints.
- 3. The saw cut joints shall be primed just prior to the placing of bituminous material. The work will be in accordance with the applicable portions of Article 406.05.
- 4. The length of butt joint is based on the taper rate times change in cold miling depth within the butt joint pay limits, unless otherwise indicated.

## CASE 2 : NO HOT MIX ASPHALT SURFACE REMOVAL (COLD MILLING)

All dimensions are in inches (millimeters) unless otherwise noted.

| 01-0 | -97 RENUM. C-23.01, NEW REVISION BOX T.P. | 08-21-13 MAJOR MODIFICATIONS | R.D. |                              |              |                     | RTF. SI             | CTION COUNTY              | SHEET SHEET |
|------|-------------------------------------------|------------------------------|------|------------------------------|--------------|---------------------|---------------------|---------------------------|-------------|
| 04-0 | I-97 CORRECTION TO DEPTH J.A.             |                              |      | STATE OF ILLINOIS            | BUTT JOINTS  |                     | 6658                | 10N PEORIA                | 120 73      |
| 09-1 | -05 REVISED DESIGNER NOTE M.M.            | Δ.                           |      | DEPARTMENT OF TRANSPORTATION |              | SHT. 1 OF 3         |                     | CONTRA                    |             |
| 10-1 | -06 REVISED TO 2007 SPEC. M.A.            |                              |      |                              | NOT TO SCALE | CADD STD. 406101-D4 | FED. ROAD DIST. NO. | ILLINOIS FED. AID PROJECT |             |