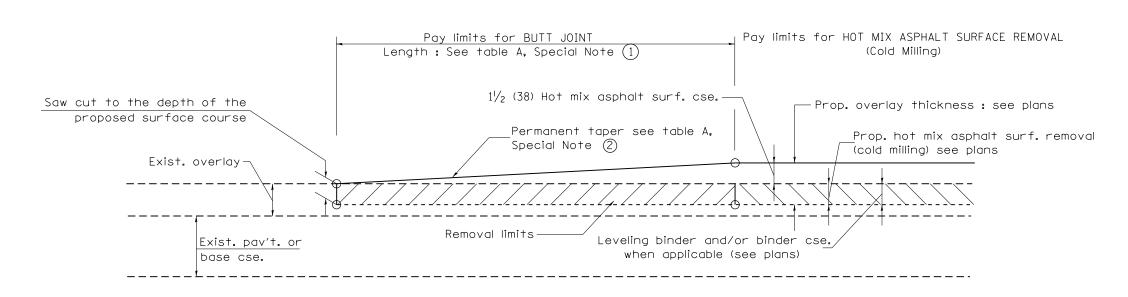

## CASE 1: WITH HOT MIX ASPHALT SURFACE REMOVAL (COLD MILLING)

## TABLE A TAPER RATES

| SPECIAL NOTE | ELEMENT        | MAINLINE INTERSTATES & | ALL    |  |  |
|--------------|----------------|------------------------|--------|--|--|
| NUMBER       |                | 4-LANE EXPRESSWAYS     | OTHERS |  |  |
|              | BUTT JOINT     | 1:480                  | 1:240  |  |  |
|              | TAPER RATE     |                        |        |  |  |
| (2)          | TEMPORARY RAMP | 1:80                   | 1:40   |  |  |
|              | TAPER RATE     |                        |        |  |  |

## GENERAL NOTES

- 1. The work shall be done in accordance with Article 406.08 and the Special Provision for Butt Joints.
- 2. The pavement surface to be removed may be either bituminous or P.C. concrete. The work shall be performed in accordance with Article 440.04 and the Special Provisions for Butt Joints.
- 3. The saw cut joints shall be primed just prior to the placing of bituminous material. The work will be in accordance with the applicable portions of Article 406.05.
- 4. The length of butt joint is based on the taper rate times change in cold miling depth within the butt joint pay limits, unless otherwise indicated.

## CASE 2 : NO HOT MIX ASPHALT SURFACE REMOVAL (COLD MILLING)

All dimensions are in inches (millimeters) unless otherwise noted.

| 01-0 | -97 RENUM. C-23.01, NEW REVISION BOX T.P. | 08-21-13 MAJOR MODIFICATIONS | R.D. |                              |              |                     | RTF. SI             | CTION COUNTY              | SHEET SHEET |
|------|-------------------------------------------|------------------------------|------|------------------------------|--------------|---------------------|---------------------|---------------------------|-------------|
| 04-0 | I-97 CORRECTION TO DEPTH J.A.             |                              |      | STATE OF ILLINOIS            | BUTT JOINTS  |                     | 6658                | 10N PEORIA                | 120 73      |
| 09-1 | -05 REVISED DESIGNER NOTE M.M.            | Δ.                           |      | DEPARTMENT OF TRANSPORTATION |              | SHT. 1 OF 3         |                     | CONTRA                    |             |
| 10-1 | -06 REVISED TO 2007 SPEC. M.A.            |                              |      |                              | NOT TO SCALE | CADD STD. 406101-D4 | FED. ROAD DIST. NO. | ILLINOIS FED. AID PROJECT |             |