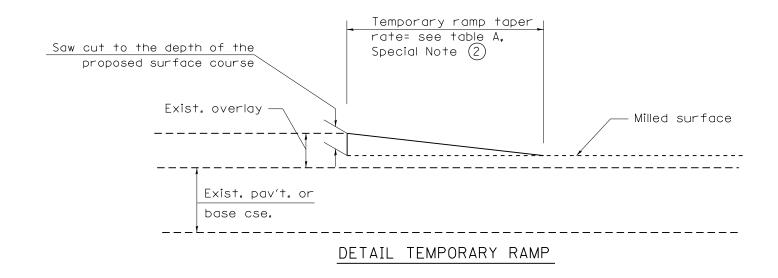

CASE 4: NO HOT MIX ASPHALT SURFACE REMOVAL (COLD MILLING)
TIE-IN TO EXISTING BITUMINOUS TAPER

All dimensions are in inches (millimeters) unless otherwise noted.

|  |  | OTATE OF HARMON              | DUTT JOINTS  |                     | F.A.U.<br>RTE.                                  | SECTION | COUNTY  | SHEETS NO.  |
|--|--|------------------------------|--------------|---------------------|-------------------------------------------------|---------|---------|-------------|
|  |  | STATE OF ILLINOIS            | BUTT JOINTS  |                     | 6658                                            | 10N     | PEORIA  | 120 74      |
|  |  | DEPARTMENT OF TRANSPORTATION |              | SHT. 2 OF 3         |                                                 |         | CONTRAC | T NO. 68A70 |
|  |  |                              | NOT TO SCALE | CADD STD. 406101-D4 | FED. ROAD DIST. NO.   ILLINOIS FED. AID PROJECT |         |         |             |