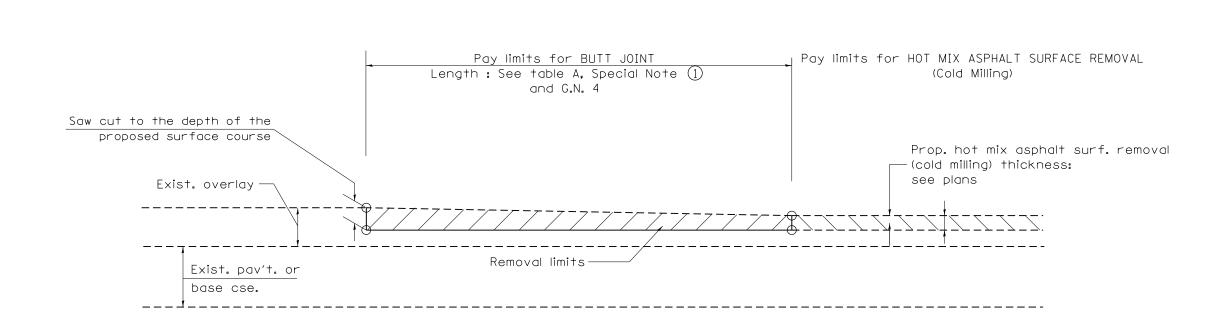

CASE 4: NO HOT MIX ASPHALT SURFACE REMOVAL (COLD MILLING)
TIE-IN TO EXISTING BITUMINOUS TAPER

All dimensions are in inches (millimeters) unless otherwise noted.

|  |  | OTATE OF HARMON              | DUTT JOINTS  |                     | F.A.U.<br>RTE.                                  | SECTION | COUNTY  | SHEETS NO.  |
|--|--|------------------------------|--------------|---------------------|-------------------------------------------------|---------|---------|-------------|
|  |  | STATE OF ILLINOIS            | BUTT JOINTS  |                     | 6658                                            | 10N     | PEORIA  | 120 74      |
|  |  | DEPARTMENT OF TRANSPORTATION |              | SHT. 2 OF 3         |                                                 |         | CONTRAC | T NO. 68A70 |
|  |  |                              | NOT TO SCALE | CADD STD. 406101-D4 | FED. ROAD DIST. NO.   ILLINOIS FED. AID PROJECT |         |         |             |