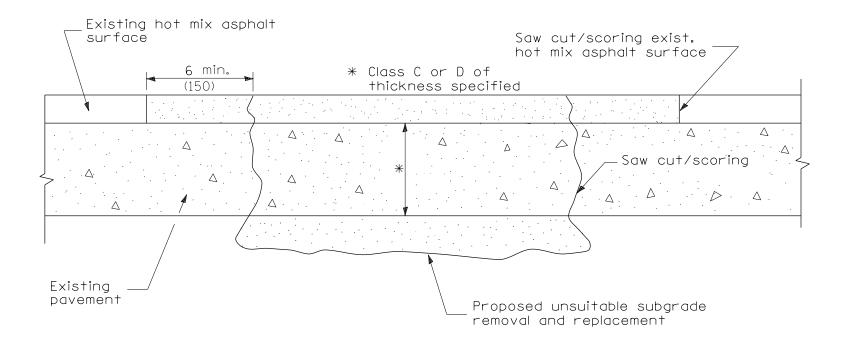

## PAVEMENT PATCHING FOR HOT MIX ASPHALT SURFACED PAVEMENT

## GENERAL NOTES

1. The width of the full depth patch over a trench shall be 12 (300) wider on each side of the trench.

All dimensions are in inches (millimeters) unless otherwise noted.

| 01- | DI-97 RENUM. C-104.03, NEW REVISION BOX, R | REVISED NOTES T. | P.   | STATE OF HIMMON              | HOT MANY ACRUMENT CURRENCE PERMONAL CHER DATOUES | RTE       | SEC            | CTION COUNTY              | Y SHE  | ETS I  | NO. |
|-----|--------------------------------------------|------------------|------|------------------------------|--------------------------------------------------|-----------|----------------|---------------------------|--------|--------|-----|
| 09- | 15-05 REVISED DESIGNER NOTE                | M.N              | 1.A. | STATE OF ILLINOIS            | HOT MIX ASPHALT SURFACE REMOVAL OVER PATCHES     | 665       | 58 1           | ON PEORIA                 | A 12   | 20     | 79  |
| 10- | 6-06 REVISED TO 2007 SPEC.                 | M.               | Α.   | DEPARTMENT OF TRANSPORTATION |                                                  |           |                | CONTRA                    | ACT NO | J. 684 | ٠70 |
|     |                                            |                  |      |                              | NOT TO SCALE CADD STD. 44010                     | 1-D4 FED. | ROAD DIST. NO. | ILLINOIS FED. AID PROJECT |        |        |     |