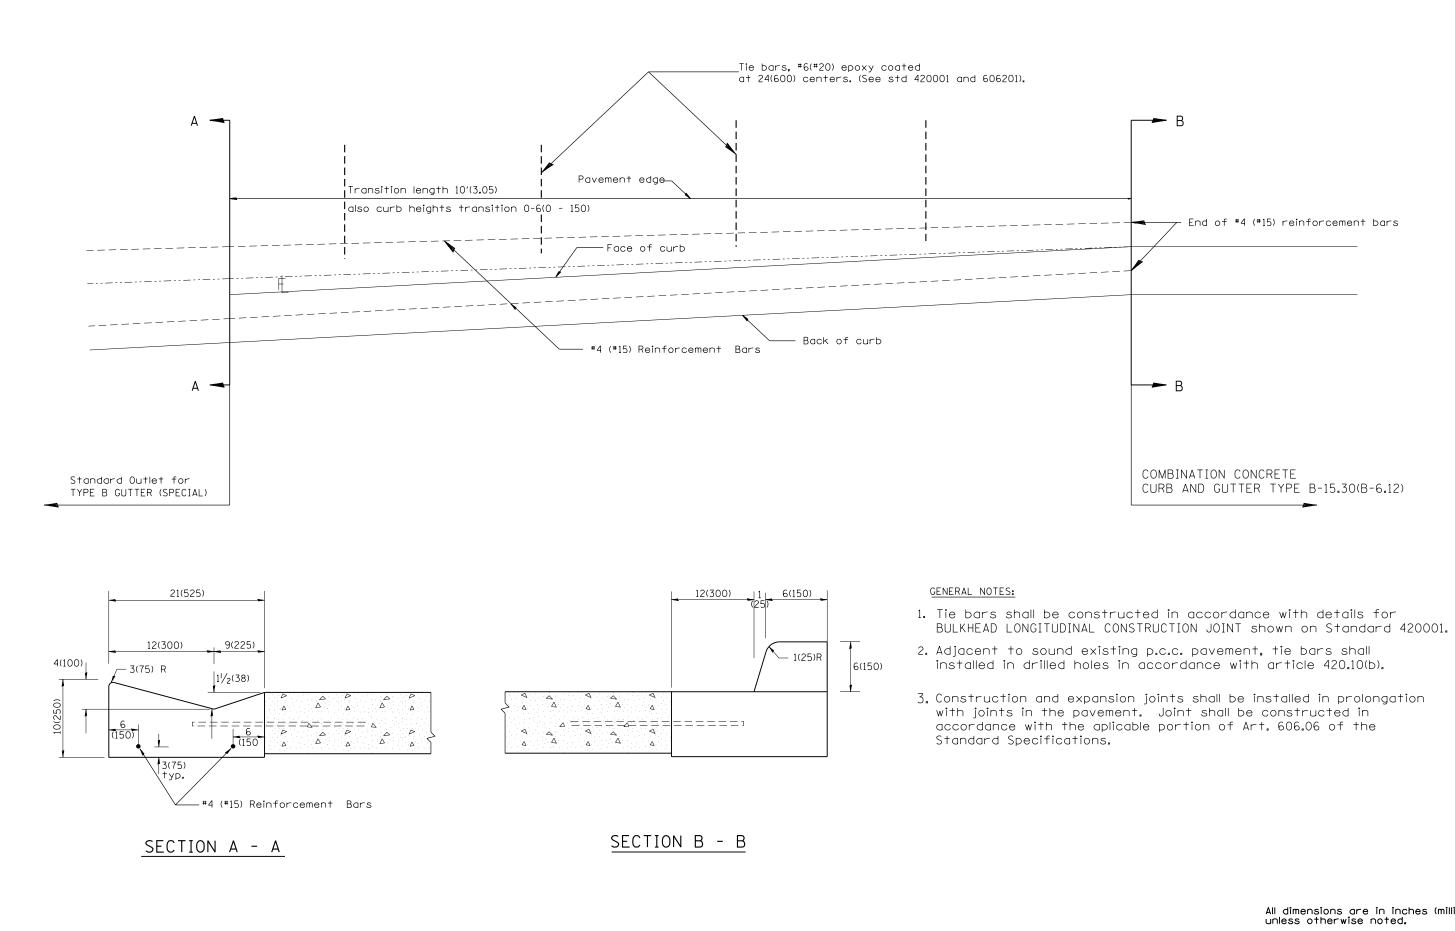

| 01-01-9  | 7 RENUM. A-7.11, METRICS, NEW REVISION BOX, REVISED                        | T.P. |  | DEPARTMENT OF TRANSPORTATION | TRANSITION FROM CONCRETE CURB AND GUTTER TYPE B-6.12 (B-15.30)<br>To outlet for type B gutter (special) | F.A.U. SI           | ECTION          | COUNTY TO SHE | ETS NO.  |
|----------|----------------------------------------------------------------------------|------|--|------------------------------|---------------------------------------------------------------------------------------------------------|---------------------|-----------------|---------------|----------|
| 10-16-06 | GENERAL NOTES, ELIMINATED EXPANSION THE ANCHORS<br>6 REVISED TO 2007 SPEC. | ΜΔ   |  |                              |                                                                                                         | 6658                | 10N             |               | 20 88    |
|          | 1 CHANGED MODIFIED TO SPECIAL                                              | R.D. |  |                              | NOT TO SCALE CADD STD. 606206-D                                                                         | FED. ROAD DIST. NO. | ILLINOIS FED. A | CONTRACT NO   | J. 68A70 |