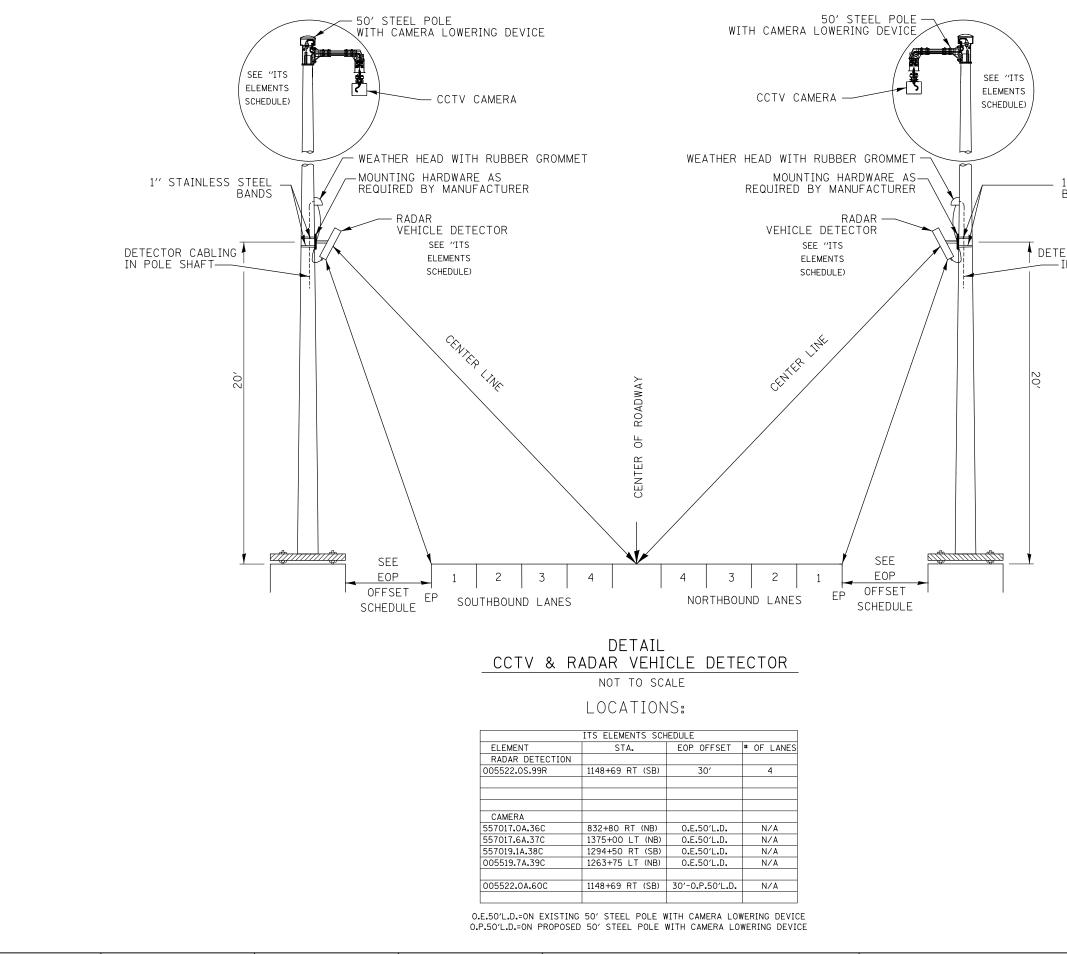

| FILE NAME =                            | USER NAME = prestonme        | DESIGNED - | REVISED - |                              | i       |           |        |        |
|----------------------------------------|------------------------------|------------|-----------|------------------------------|---------|-----------|--------|--------|
| :\pw_work\pwidot\prestonme\d0320429\d8 | 76gØ8-sht-ITS.dgn            | DRAWN -    | REVISED - | STATE OF ILLINOIS            | CCTV AN | ID RADAR  | VEHICI | LE DET |
|                                        | PLOT SCALE = 100.0000 '/ in. | CHECKED -  | REVISED - | DEPARTMENT OF TRANSPORTATION | l       |           |        |        |
|                                        | PLOT DATE = 10/17/2013       | DATE -     | REVISED - |                              | SCALE:  | SHEET NO. | OF     | SHEETS |

1'' STAINLESS STEEL BANDS

DETECTOR CABLING IN POLE SHAFT

| ECTION |      | MOUNTING DETAIL | F.A.<br>RTE | A.I. SECTION |      |         |    |          |      | COUNTY |         | TOTAL<br>SHEETS | SHEET<br>NO. |      |
|--------|------|-----------------|-------------|--------------|------|---------|----|----------|------|--------|---------|-----------------|--------------|------|
|        |      |                 | ETAIL E     | 55/          | 70   | DIST    | 8  | ITS 201  | 4-1  |        | MADISON |                 | 44           | 9    |
|        |      |                 |             | _            |      |         |    |          |      |        | CONTR   | ACT             | NO.7         | 6G08 |
| S      | STA. | TO              | STA.        | FED.         | ROAD | DIST. N | э. | ILLINOIS | FED. | AID    | PROJECT |                 |              |      |