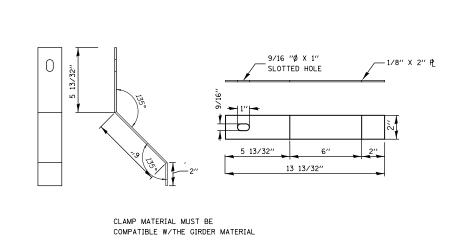

CLAMP DETAIL

| FILE NAME =                            | USER NAME = prestonme                                | DESIGNED -               | REVISED - |                              | CONDUIT ATTACHED TO STRU |           |    | TO STRUCTURE NO.060-0018 (WILSON HEIGHTS RD.) |        |         | F.A.I.   | SE                | CTION           | COUNTY     | TOTAL | ISHEEII |
|----------------------------------------|------------------------------------------------------|--------------------------|-----------|------------------------------|--------------------------|-----------|----|-----------------------------------------------|--------|---------|----------|-------------------|-----------------|------------|-------|---------|
| c:\pw_work\pwidot\prestonme\d0320429\d | d876g08-sht-ITS.dgn                                  | DRAWN - CHECKED - DATE - | REVISED - | STATE OF ILLINOIS            | DETAIL                   |           |    |                                               |        | 55/70   | DIST 8   | DIST 8 ITS 2014-1 | MADISON         | 44         | 23    |         |
|                                        | PLOT SCALE = 100.00000 '/ in. PLOT DATE = 10/17/2013 |                          | REVISED - | DEPARTMENT OF TRANSPORTATION |                          |           |    |                                               |        | '       |          | CONTRACT NO.7     |                 | 76G08      |       |         |
|                                        |                                                      |                          | REVISED - |                              | SCALE:                   | SHEET NO. | 0F | SHEET                                         | S STA. | TO STA. | FED. ROA | D DIST. NO.       | ILLINOIS FED. A | ID PROJECT |       |         |