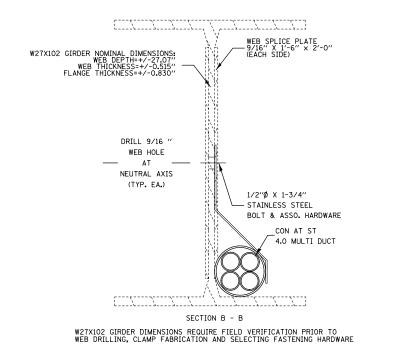

THE COST OF GIRDER DRILLING, FURNISHING AND INSTALLING CLAMPS AND CONFORMING CONDUIT AROUND AND/OR OVER STIFFENERS AND SPLICES SHALL BE INCLUDED IN THE UNIT PRICE OF THE CONDUIT ATTACHED TO STRUCTURE.

CLAMP DETAIL

| FILE NAME =                            | USER NAME = prestonme                                | DESIGNED -               | REVISED - |                              | CONDUIT ATTACHED TO STRU |           |    | TO STRUCTURE NO.060-0018 (WILSON HEIGHTS RD.) |        |         | F.A.I.   | SE                | CTION           | COUNTY     | TOTAL | ISHEEII |
|----------------------------------------|------------------------------------------------------|--------------------------|-----------|------------------------------|--------------------------|-----------|----|-----------------------------------------------|--------|---------|----------|-------------------|-----------------|------------|-------|---------|
| c:\pw_work\pwidot\prestonme\d0320429\d | d876g08-sht-ITS.dgn                                  | DRAWN - CHECKED - DATE - | REVISED - | STATE OF ILLINOIS            | DETAIL                   |           |    |                                               |        | 55/70   | DIST 8   | DIST 8 ITS 2014-1 | MADISON         | 44         | 23    |         |
|                                        | PLOT SCALE = 100.00000 '/ in. PLOT DATE = 10/17/2013 |                          | REVISED - | DEPARTMENT OF TRANSPORTATION |                          |           |    |                                               |        | '       |          | CONTRACT NO.7     |                 | 76G08      |       |         |
|                                        |                                                      |                          | REVISED - |                              | SCALE:                   | SHEET NO. | 0F | SHEET                                         | S STA. | TO STA. | FED. ROA | D DIST. NO.       | ILLINOIS FED. A | ID PROJECT |       |         |