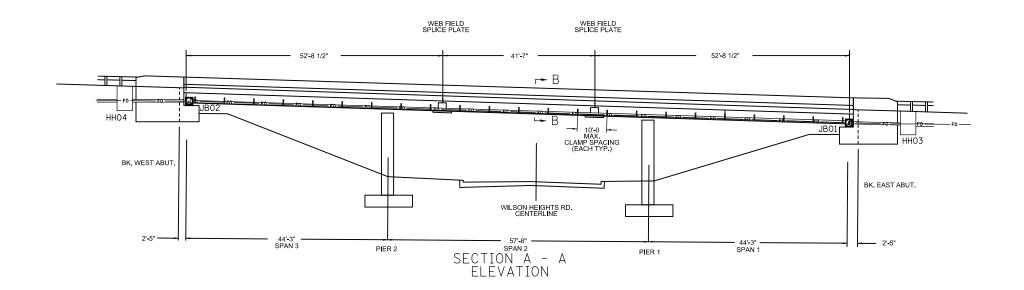

CLAMP DETAIL

| FILE NAME =                            | USER NAME = prestonme                                | DESIGNED -               | REVISED - |                              | CONDUIT ATTACHED TO STRU |           |    | TO STRUCTURE NO.060-0018 (WILSON HEIGHTS RD.) |        |         | F.A.I.   | SE                | CTION           | COUNTY     | TOTAL | ISHEEII |
|----------------------------------------|------------------------------------------------------|--------------------------|-----------|------------------------------|--------------------------|-----------|----|-----------------------------------------------|--------|---------|----------|-------------------|-----------------|------------|-------|---------|
| c:\pw_work\pwidot\prestonme\d0320429\d | d876g08-sht-ITS.dgn                                  | DRAWN - CHECKED - DATE - | REVISED - | STATE OF ILLINOIS            | DETAIL                   |           |    |                                               |        | 55/70   | DIST 8   | DIST 8 ITS 2014-1 | MADISON         | 44         | 23    |         |
|                                        | PLOT SCALE = 100.00000 '/ in. PLOT DATE = 10/17/2013 |                          | REVISED - | DEPARTMENT OF TRANSPORTATION |                          |           |    |                                               |        | '       |          | CONTRACT NO.7     |                 | 76G08      |       |         |
|                                        |                                                      |                          | REVISED - |                              | SCALE:                   | SHEET NO. | 0F | SHEET                                         | S STA. | TO STA. | FED. ROA | D DIST. NO.       | ILLINOIS FED. A | ID PROJECT |       |         |