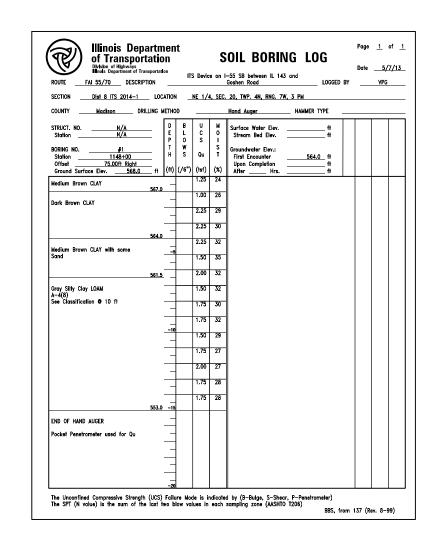

| FILE NAME =             | USER NAME = pre                    | stonme       | DESIGNED - | REVISED - |                              |        |                     |      | F.A.I.  | SECTION   | COUNTY            | TOTAL SHEET |             |
|-------------------------|------------------------------------|--------------|------------|-----------|------------------------------|--------|---------------------|------|---------|-----------|-------------------|-------------|-------------|
| c:\pw_work\pwidot\prest | tonme\d0320429\d876g08-sht-ITS.dgn |              | DRAWN -    | REVISED - | STATE OF ILLINOIS            |        | SOIL BORING         |      |         | 55/70     | DIST 8 ITS 2014-1 | MADISON     | 44 44       |
|                         | PLOT SCALE = 100.                  | .0000 ′/ in. | CHECKED -  | REVISED - | DEPARTMENT OF TRANSPORTATION |        |                     |      |         |           |                   |             | CT NO.76G08 |
|                         | PLOT DATE = 10/1                   | 17/2013      | DATE -     | REVISED - |                              | SCALE: | SHEET NO. OF SHEETS | STA. | TO STA. | FED. ROAD |                   |             |             |