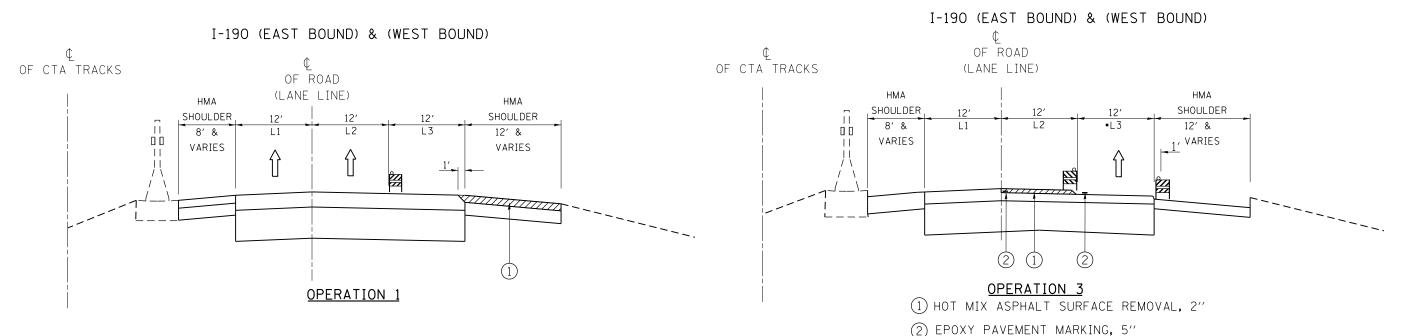

(1) HOT MIX ASPHALT SURFACE REMOVAL, 3 3/4" NOTE:

1. BARRICADES/DRUMS TO BE PLACED ON THE SHOULDER WITHIN 2' OF THE EDGE OF THE PAVEMENT DURING NON-WORKING HOURS

\* OMIT LANE 3 WHEN IN A 2 LANE SECTION

LANE LINE (SKIP-DASH)

LANE LINE (SKIP-DASH)

(3) HOT MIX ASPHALT SURFACE REMOVAL, 3 3/4"

DESIGNED REVISED USER NAME = rodriguezma SECTION COUNTY SUGGESTED SEQUENCE OF STAGING STATE OF ILLINOIS 132812-sht-tupical.don DRAWN REVISED COOK 85 13 (0101.6&0102.5)RS-2 I-190 (O'HARE AIRPORT TO I-90) CHECKED REVISED **DEPARTMENT OF TRANSPORTATION** CONTRACT NO. 60T33 SHEET NO. 1 OF 1 SHEETS STA. TO STA. PLOT DATE = 10/18/2012 DATE REVISED

1. BARRICADES/DRUMS TO BE PLACED ON THE SHOULDER WITHIN 2' OF THE EDGE OF THE PAVEMENT DURING NON-WORKING HOURS