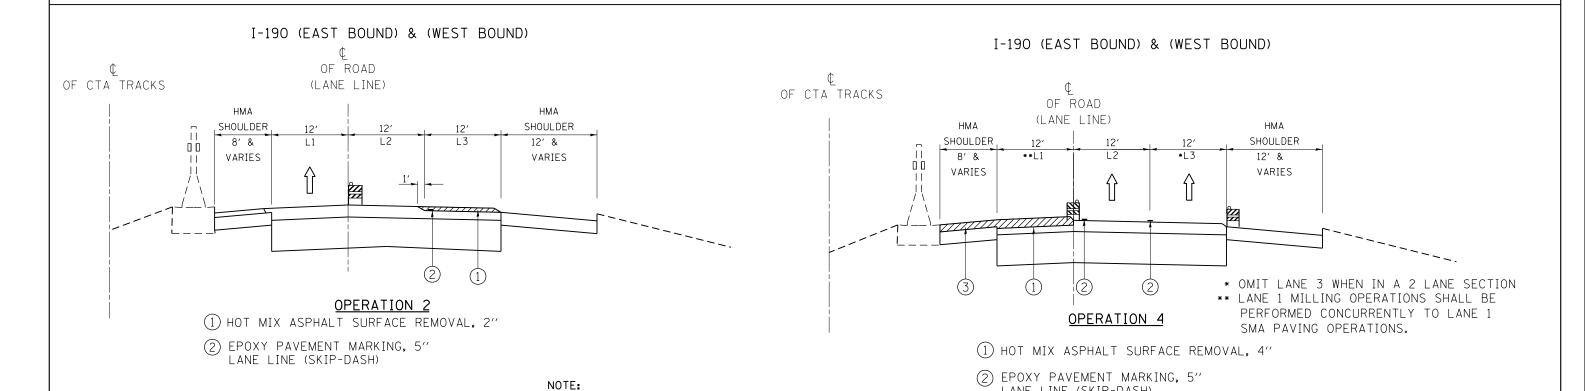

(1) HOT MIX ASPHALT SURFACE REMOVAL, 3 3/4" NOTE:

1. BARRICADES/DRUMS TO BE PLACED ON THE SHOULDER WITHIN 2' OF THE EDGE OF THE PAVEMENT DURING NON-WORKING HOURS

\* OMIT LANE 3 WHEN IN A 2 LANE SECTION

LANE LINE (SKIP-DASH)

LANE LINE (SKIP-DASH)

(3) HOT MIX ASPHALT SURFACE REMOVAL, 3 3/4"

DESIGNED REVISED USER NAME = rodriguezma SECTION COUNTY SUGGESTED SEQUENCE OF STAGING STATE OF ILLINOIS 132812-sht-tupical.don DRAWN REVISED COOK 85 13 (0101.6&0102.5)RS-2 I-190 (O'HARE AIRPORT TO I-90) CHECKED REVISED **DEPARTMENT OF TRANSPORTATION** CONTRACT NO. 60T33 SHEET NO. 1 OF 1 SHEETS STA. TO STA. PLOT DATE = 10/18/2012 DATE REVISED

1. BARRICADES/DRUMS TO BE PLACED ON THE SHOULDER WITHIN 2' OF THE EDGE OF THE PAVEMENT DURING NON-WORKING HOURS