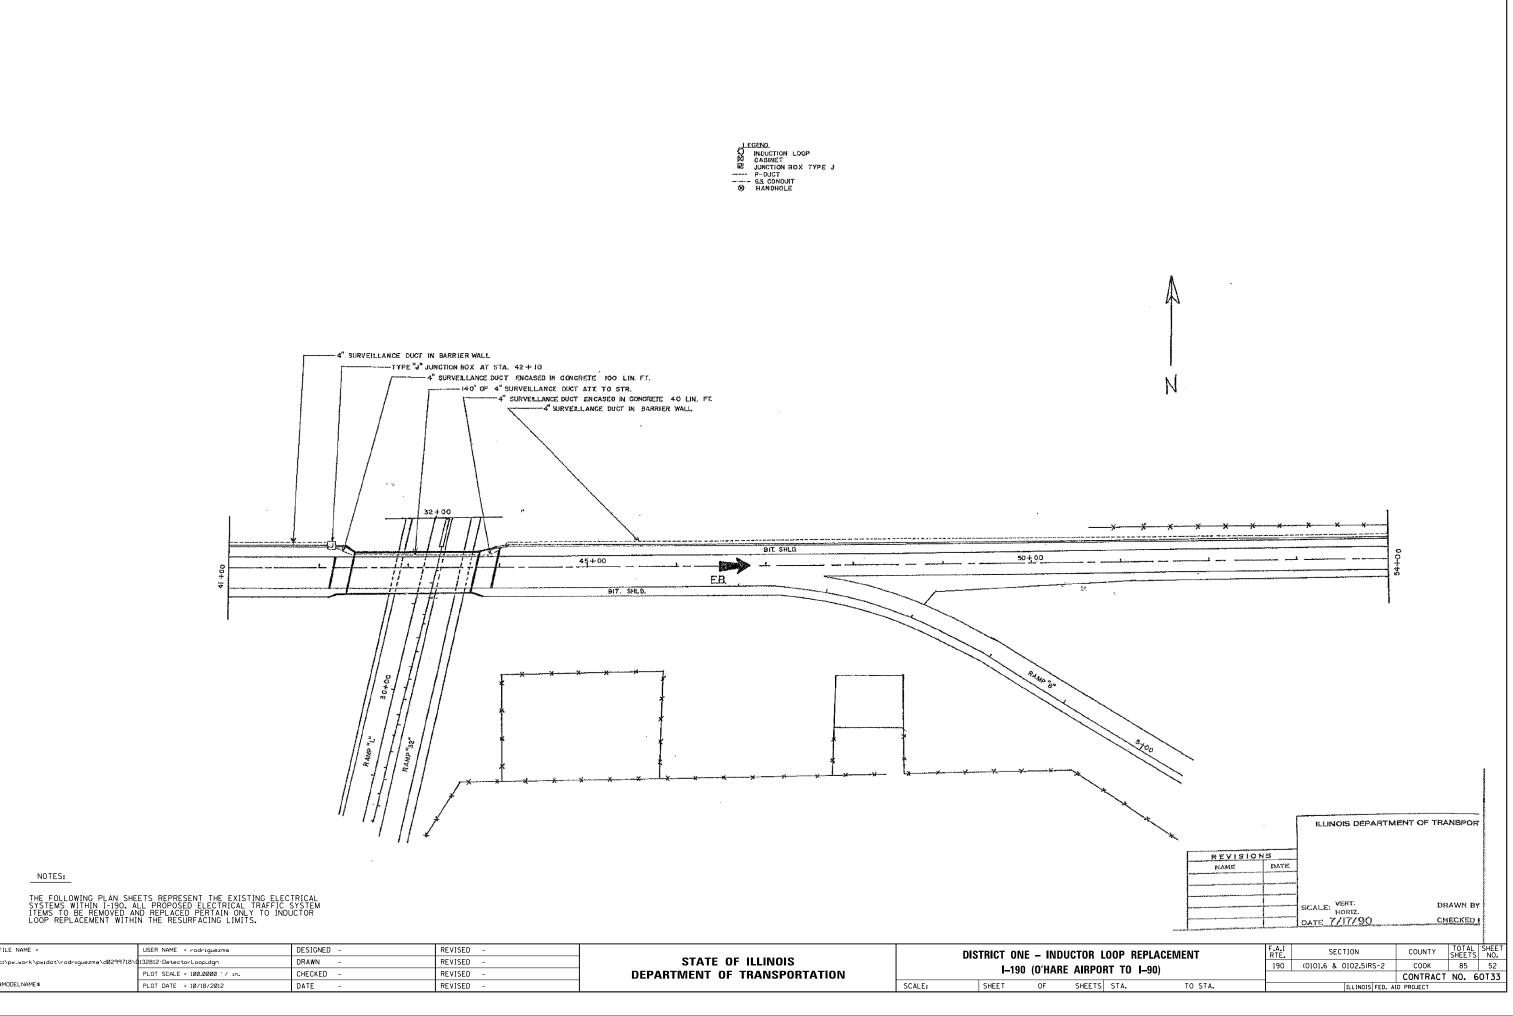

| FILE NAME =                                                     | USER NAME = rodriguezma      | DESIGNED - | REVISED - |                              | DISTRICT ONE – INDUCTOR LO |               |         |         |     |
|-----------------------------------------------------------------|------------------------------|------------|-----------|------------------------------|----------------------------|---------------|---------|---------|-----|
| c:\pw_work\pwidot\rodriguezma\d0299718\D132812-DetectorLoop.dgn |                              | DRAWN -    | REVISED - | STATE OF ILLINOIS            |                            |               |         |         |     |
|                                                                 | PLOT SCALE = 100.0000 '/ in. | CHECKED -  | REVISED - | DEPARTMENT OF TRANSPORTATION | 1                          | <b>I</b> –190 | (O'HARE | E AIRPO | KI  |
| \$MODELNAME\$                                                   | PLOT DATE = 10/18/2012       | DATE -     | REVISED - |                              | SCALE:                     | SHEET         | OF      | SHEETS  | , : |