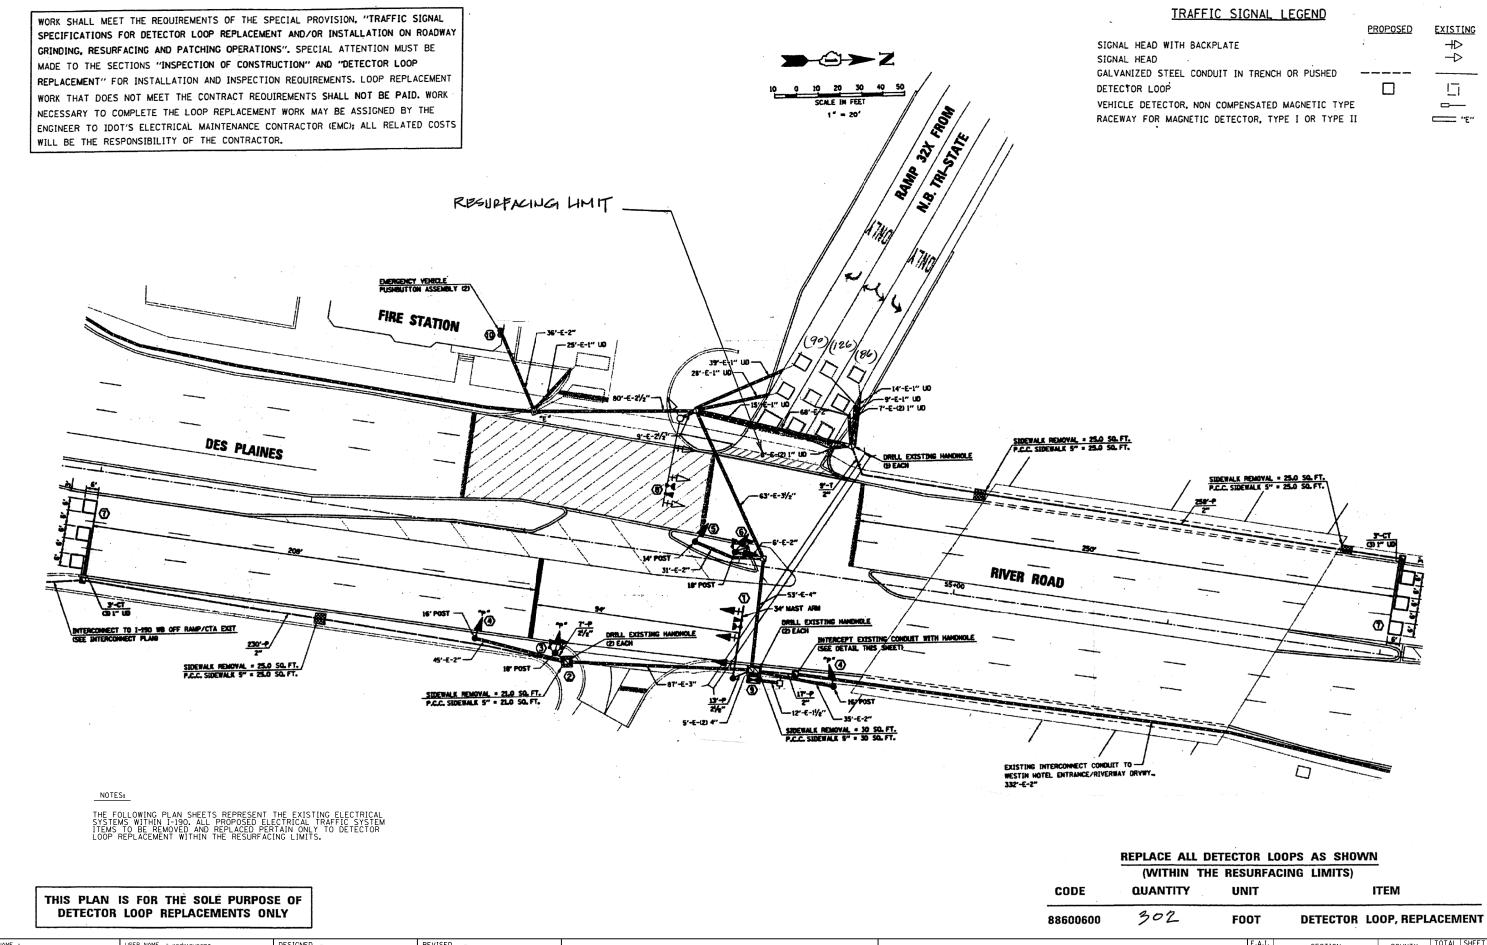

|                                                          | REPLACE ALL DETECTOR LOOPS AS SHOWN |      |                           |            |                 |              |  |  |  |  |  |
|----------------------------------------------------------|-------------------------------------|------|---------------------------|------------|-----------------|--------------|--|--|--|--|--|
| (WITHIN THE RESURFACING LIMITS)<br>DE QUANTITY UNIT ITEM |                                     |      |                           |            |                 |              |  |  |  |  |  |
| · · · · · · · · · · · · · · · · · · ·                    |                                     | UNIT |                           |            |                 |              |  |  |  |  |  |
| 0600                                                     | 302                                 | FOOT | DETECTOR I                | .00P, REPL | ACEN            | IENT         |  |  |  |  |  |
| LOOP REPLACEMENT                                         |                                     |      | SECTION                   | COUNTY     | TOTAL<br>SHEETS | SHEET<br>NO. |  |  |  |  |  |
| ORT TO                                                   | I_90)                               | 190  | (0101.6 & 0102.5) RS-2    | СООК       | 85              | 60           |  |  |  |  |  |
|                                                          |                                     |      |                           | CONTRACT   | NO. 6           | 50T33        |  |  |  |  |  |
| TS STA.                                                  | TO STA.                             |      | ILLINOIS FED. AID PROJECT |            |                 |              |  |  |  |  |  |