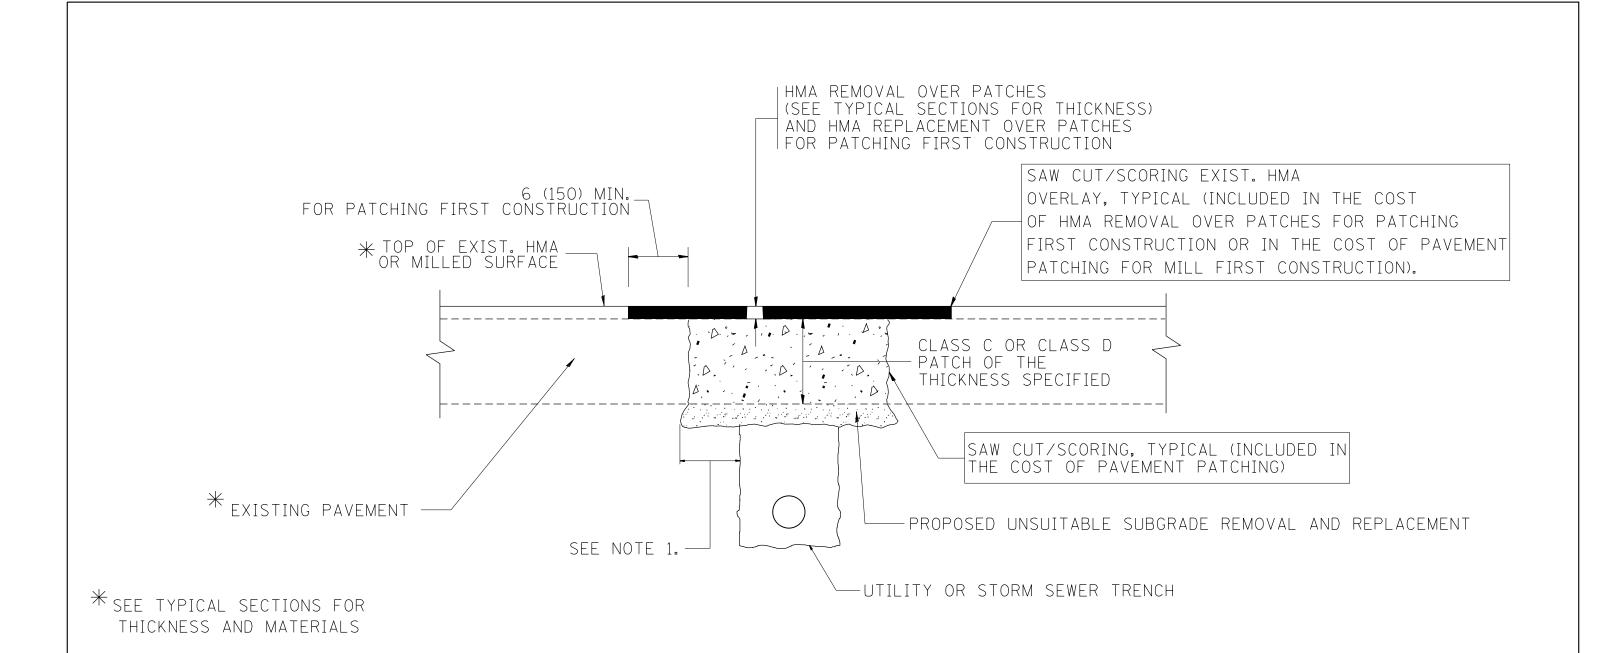

## NOTES:

- 1. THE WIDTH OF THE FULL DEPTH PATCH OVER A TRENCH SHALL BE 12 (300) WIDER ON EACH SIDE OF THE TRENCH.
- 2. FOR METHOD OF MEASUREMENT AND BASIS OF PAYMENT, SEE RECURRING SPECIAL PROVISION "PATCHING WITH HOT-MIX ASPHALT OVERLAY REMOVAL".

## SEQUENCE OF CONSTRUCTION (PATCHING FIRST)

- 1. REMOVE THE EXISTING HMA MATERIAL OVER THE AREA TO BE PATCHED.
- 2. REMOVE AND REPLACE WITH CLASS C OR D PATCH.
- 3. REPLACE HMA MATERIAL OVER THE AREA TO BE PATCHED.

## SEQUENCE OF CONSTRUCTION (MILLING FIRST)

- 1. MILL HMA FIRST IF THERE IS AT LEAST 41/2 INCHES OR MORE OF HMA MATERIAL ON TOP OF THE EXISTING PAVEMENT OR IF THE PAVEMENT IS FULL DEPTH HMA. A MINIMUM OF 2 INCHES OF HMA MATERIAL SHALL BE IN PLACE AFTER MILLING.
- 2. REMOVE AND REPLACE WITH FULL DEPTH CLASS D PATCHES TO TOP OF MILLED SURFACE.