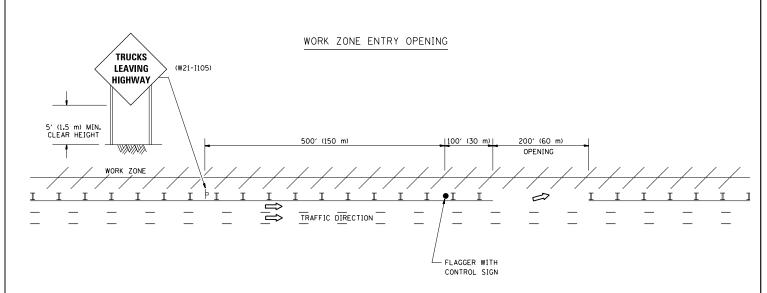

## WORK ZONE EXIT OPENING

## NOTES:

- 1. THE ARROWBOARD, THE FLAGGER AHEAD SIGN AND THE TRUCKS LEAVING HIGHWAY SIGN SHALL BE REMOVED OR TURNED AWAY FROM TRAFFIC AND THE EXIT AND ENTRY OPENINGS SHALL BE CLOSED WHEN THE FLAGGING OPERATION CEASES. NON OPERATING EQUIPMENT SHALL COMPLY WITH ARTICLE 701.11
- 2. WORK ZONE EXIT OPENINGS SHOULD BE A MINIMUM OF ONE HALF MILE APART.
- 3. EXITING THE WORK ZONE AT ANY PLACE OTHER THAN AT A WORK ZONE EXIT OPENING WILL BE PROHIBITED.
- 4. ALL VEHICLES SHALL ENTER THE WORK ZONE AT ENTRY OPENINGS, USING THEIR TURN SIGNALS TO WARN MOTORISTS