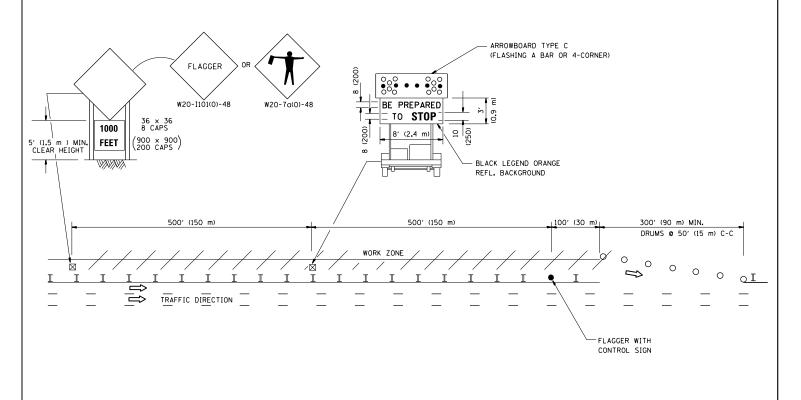

## SIGNING FOR FLAGGING OPERATIONS AT WORK ZONE OPENINGS

## NOTES:

- 1. THE ARROWBOARD, THE FLAGGER AHEAD SIGN AND THE TRUCKS LEAVING HIGHWAY SIGN SHALL BE REMOVED OR TURNED AWAY FROM TRAFFIC AND THE EXIT AND ENTRY OPENINGS SHALL BE CLOSED WHEN THE FLAGGING OPERATION CEASES. NON OPERATING EQUIPMENT SHALL COMPLY WITH ARTICLE 701.11
- 2. WORK ZONE EXIT OPENINGS SHOULD BE A MINIMUM OF ONE HALF MILE APART.
- 3. EXITING THE WORK ZONE AT ANY PLACE OTHER THAN AT A WORK ZONE EXIT OPENING WILL BE PROHIBITED.
- 4. ALL VEHICLES SHALL ENTER THE WORK ZONE AT ENTRY OPENINGS, USING THEIR TURN SIGNALS TO WARN MOTORISTS