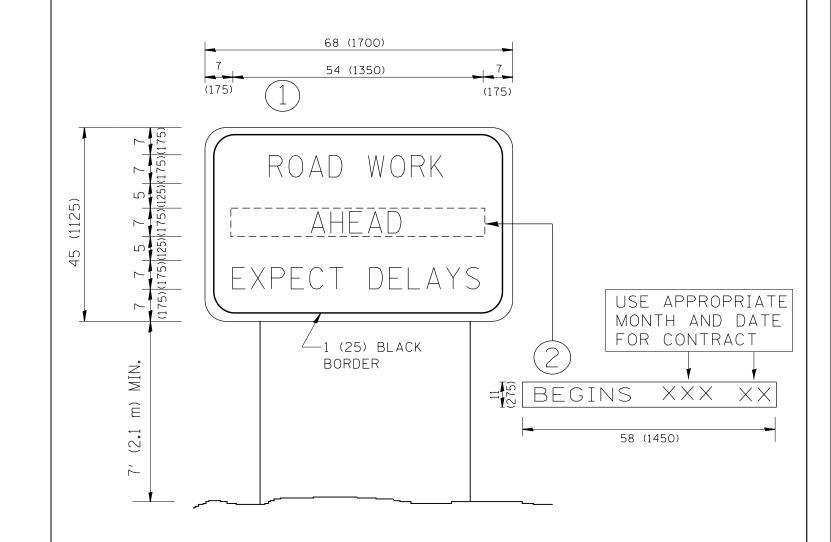

## NOTES:

- 1. USE BLACK LETTERING ON ORANGE BACKGROUND.
- 2. ERECT SIGNS IN ADVANCE OF THE LOCATION FOR THE "ROAD CONSTRUCTION AHEAD" SIGN AT LOCATIONS AS DIRECTED BY THE ENGINEER.
- 3. ERECT SIGN (1) WITH INSTALLED PANEL (2) ONE WEEK PRIOR TO THE START OF CONSTRUCTION.
- 4. REMOVE PANEL (2) SOON AFTER THE START OF CONSTRUCTION.
- 5. SEE SPECIAL PROVISION FOR "TEMPORARY INFORMATION SIGNING" FOR ADDITIONAL INFORMATION.
- 6. ONE SIGN ASSEMBLY EQUALS 25.70 SQ. FT. (2.3 SQ. M.)
- 7. SHALL BE PAID FOR AS TEMPORARY INFORMATION SIGNING.

ALL DIMENSIONS ARE IN INCHES (MILLIMETERS) UNLESS OTHERWISE SHOWN.

| FILE NAME =                             | USER NAME = rodriguezma      | DESIGNED - | REVISED - R. MIRS 09-15-97     | •                            |                                                                    | ARTERIAL ROAD |     | F.A.I.              | SECTION                        | COUNTY         | CHEETS | SHEET<br>NO. |
|-----------------------------------------|------------------------------|------------|--------------------------------|------------------------------|--------------------------------------------------------------------|---------------|-----|---------------------|--------------------------------|----------------|--------|--------------|
| c:\pw_work\pwidot\rodriguezma\d0299718\ | istStd.dgn                   | DRAWN -    | REVISED - R. MIRS 12-11-97     | STATE OF ILLINOIS            |                                                                    |               | 190 | (0101.6&0102.5)RS-2 | соок                           | 85             | 75     |              |
|                                         | PLOT SCALE = 100.0000 '/ 10. | CHECKED -  | REVISED -T. RAMMACHER 02-02-99 | DEPARTMENT OF TRANSPORTATION | INFORMATION SIGN  SCALE: NONE SHEET NO. 1 OF 1 SHEETS STA. TO STA. |               |     |                     | TC-22 CONTRAC                  |                | NO. 60 | T33          |
|                                         | PLOT DATE = 10/18/2012       | DATE -     | REVISED - C. JUCIUS 01-31-07   |                              |                                                                    |               |     | FED. ROAD           | DIST. NO. 1   ILLINOIS FED. AI | ). AID PROJECT |        |              |