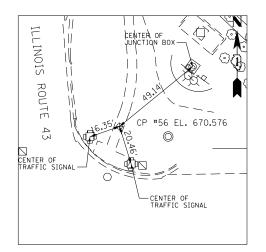

# **CONTROL POINT #64**

CUT "X" AT WEST SIDE OF ILLINOIS ROUTE 43 ± 350' NORTH OF WESTLEIGH DRIVE STA 501+55.2209 66.4101' LT N 1,980,000.9110 E 1,129,288.3870



## **CONTROL POINT #63**

CUT "X" AT EAST SIDE OF ILLINOIS ROUTE 43 ± 1050' SOUTH OF WILLOW ROAD STA 505+43.5080 49.2083′ RT N 1,980,395.8360 E 1,129,378.7680



## **CONTROL POINT #64**

CUT "X" AT NORTHEAST CORNER OF ILLINOIS ROUTE 43 AND WILLOW ROAD STA 516+67.0238 56.3811' RT N 1,981,517.4600 E 1,129,306.7700



#### **CONTROL POINT #65**

CUT "X" AT EAST SIDE OF ILLINOIS ROUTE 43 ± 470' NORTH OF THREE LAKES DRIVE STA 533+77.8314 30.4183′ RT N 1,983,082.3540 E 1,128,639.8370



### **CONTROL POINT #64**

A SET MAG AT WEST SIDE OF SOUTHBOUND INTERSTATE 94 ± 830' NORTH OF WINNETKA ROAD STA 422+89.5846 56.1800' RT N 1,978,085.1560 E 1,139,665.1610

| CENTER OF<br>INLET NO