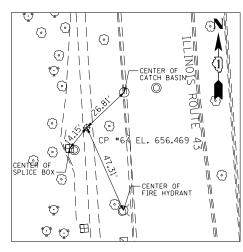

## **CONTROL POINT #64**

CUT "X" AT NORTHEAST CORNER OF ILLINOIS ROUTE 43 AND WILLOW ROAD STA 516+67.0238 56.3811' RT N 1,981,517.4600 E 1,129,306.7700