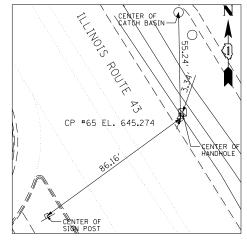

#### **CONTROL POINT #65**

CUT "X" AT EAST SIDE OF ILLINOIS ROUTE 43 ± 470' NORTH OF THREE LAKES DRIVE STA 533+77.8314 30.4183′ RT N 1,983,082.3540 E 1,128,639.8370