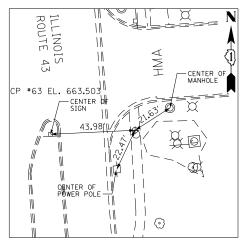

## **CONTROL POINT #63**

CUT "X" AT EAST SIDE OF ILLINOIS ROUTE 43 ± 1050' SOUTH OF WILLOW ROAD STA 505+43.5080 49.2083′ RT N 1,980,395.8360 E 1,129,378.7680