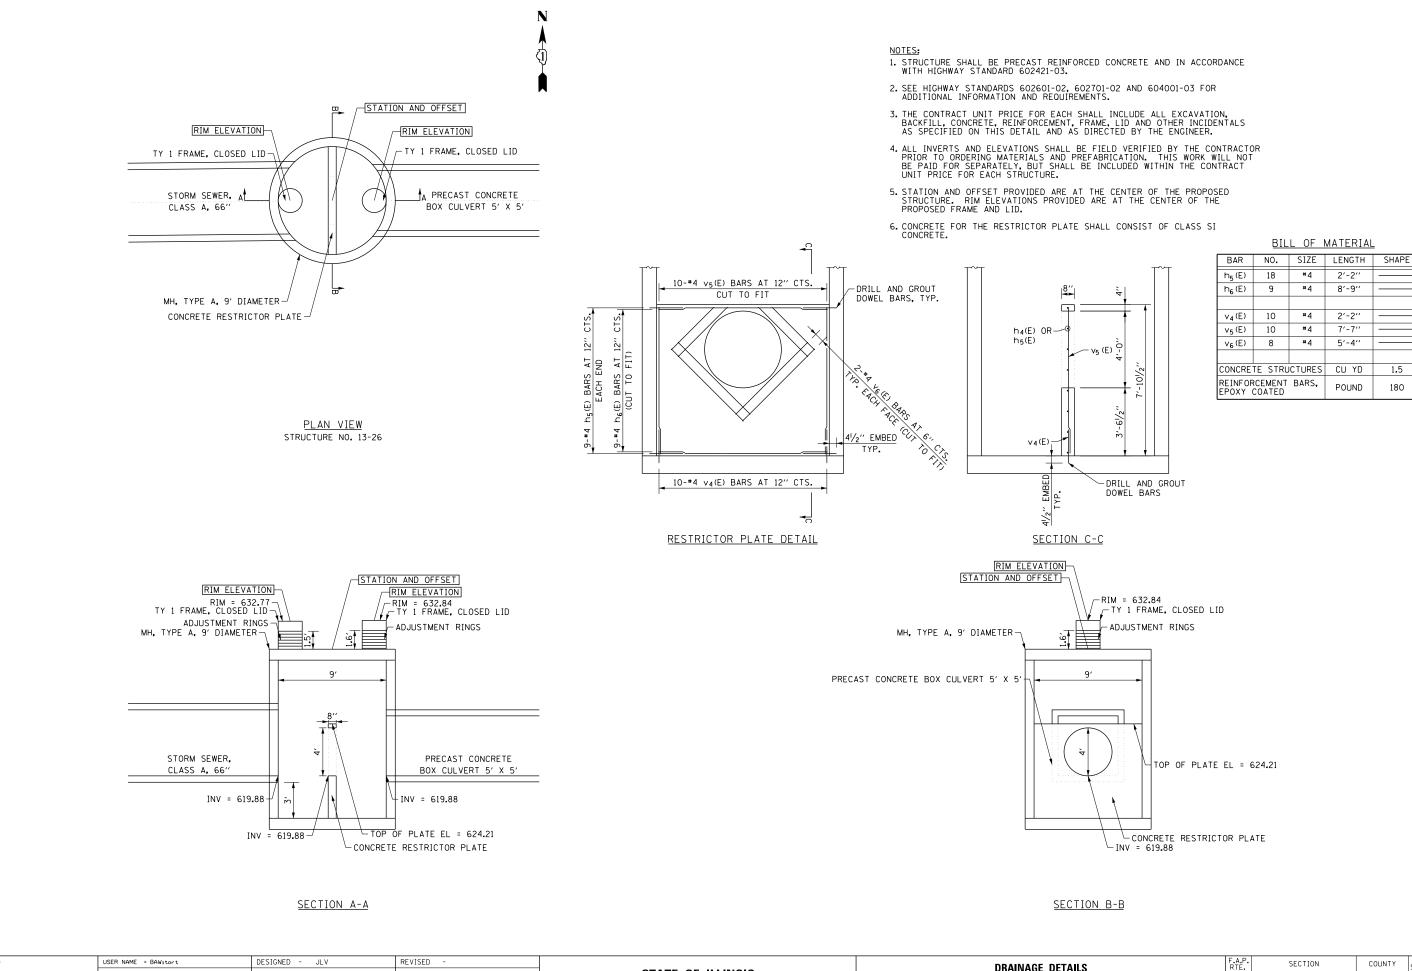

| ~ ` | 1.0. | JILL       |        |  |
|-----|------|------------|--------|--|
| (E) | 18   | #4         | 2'-2'' |  |
| (E) | 9    | #4         | 8'-9'' |  |
|     |      |            |        |  |
| (E) | 10   | <b>#</b> 4 | 2'-2'' |  |
| (E) | 10   | #4         | 7'-7'' |  |

| ∨ <sub>5</sub> (E)   | 10      | #4      | 7'-7'' |     |
|----------------------|---------|---------|--------|-----|
| v <sub>6</sub> (E) 8 |         | #4      | 5'-4'' |     |
|                      |         |         |        |     |
| CONCRE               | TE STRL | ICTURES | CU YD  | 1.5 |
| REINFOF<br>EPOXY     |         | BARS,   | POUND  | 180 |