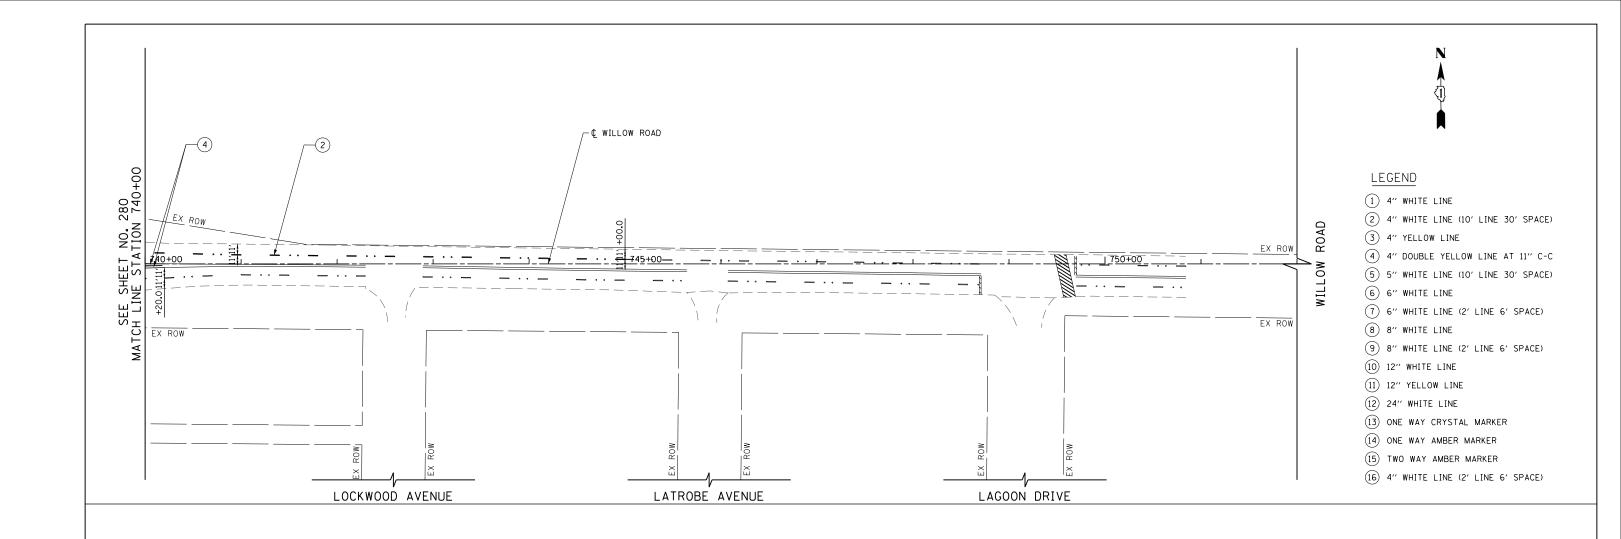

## NOT

- 1. POLYUREA PAVEMENT MARKING TYPE 1 SHALL BE USED FOR ALL MARKINGS ON PCC PAVEMENT. THERMOPLASTIC PAVEMENT MARKING SHALL BE USED FOR ALL MARKINGS ON HMA PAVEMENT EXCEPT FOR ALL LANE LINE MARKINGS ALONG INTERSTATE 94 WHICH SHALL BE PREFORMED PLASTIC, TYPE B.
- 2. ALL PREFORMED PLASTIC, TYPE B PAVEMENT MARKINGS SHALL BE GROOVED INTO THE PAVEMENT.
- 3. FOR ADDITIONAL DETAILS, SEE TYPICAL APPLICATIONS RAISED REFLECTIVE PAVEMENT MARKERS (SNOW-PLOW RESISTANT), MULTI-LANE FREEWAY PAVEMENT MARKING DETAILS TC-12, AND DISTRICT ONE TYPICAL PAVEMENT MARKINGS TC-13.
- 4. THE CONTRACTOR SHALL NOTIFY THE ENGINEER 72 HOURS PRIOR TO THE PLACEMENT OF THE PAVEMENT MARKINGS.
- 5. ALL MEDIAN NOSES SHALL HAVE YELLOW PAVEMENT MARKINGS.
- 6. EXISTING PAVEMENT MARKINGS AND LENSES FOR RAISED REFLECTIVE PAVEMENT MARKERS THAT ARE REMOVED OUTSIDE THE IMPROVEMENT LIMITS FOR STAGING OF CONSTRUCTION SHALL BE REAPPLIED OR REINSTALLED IN THE SAME LOCATION.
- 7. THE STATION OR OFFSET FOR STOP BAR LOCATIONS IS GIVEN AT THE MIDDLE OF THE STOP BAR.
- 8. A MINIMUM DISTANCE OF 4 FEET SHALL BE MAINTAINED BETWEEN THE EDGE OF THE CROSSWALK AND THE EDGE OF STOP BAR CLOSEST TO IT EXCEPT WHERE OTHERWISE NOTED IN THE PLANS.
- 9. PAVEMENT MARKING STATIONS PROVIDED ALONG INTERSTATE 94 ARE BASED ON THE CENTERLINE UNLESS OTHERWISE NOTED.

|   | FILE NAME =                             | USER NAME = BAWitort         | DESIGNED - JLV    | REVISED - |                              |                                                                        | RTE. SECTION                          | COUNTY     | SHEETS   | SHEE! |
|---|-----------------------------------------|------------------------------|-------------------|-----------|------------------------------|------------------------------------------------------------------------|---------------------------------------|------------|----------|-------|
|   | G:\CHII\0158\Road\Sheets\D160T35-SHT-PM | (07.dgn                      | DRAWN - KAL       | REVISED - | STATE OF ILLINOIS            | WILLOW ROAD PAVEMENT MARKING PLAN                                      | 305 (1920.01,1518,2022&1922.4B)R      | соок       | 919      | 281   |
|   |                                         | PLOT SCALE = 100.000 ' / in. | CHECKED - RCB     | REVISED - | DEPARTMENT OF TRANSPORTATION |                                                                        |                                       | CONTRACT   | T NO. 60 | отз5  |
| L |                                         | PLOT DATE = 11/1/2012        | DATE - 10/31/2012 | REVISED - |                              | SCALE: 1" = 50' SHEET NO. 281 OF 919 SHEETS STA. 740+00 TO STA. 752+00 | FED. ROAD DIST. NO. 1 ILLINOIS FED. A | ID PROJECT |          |       |