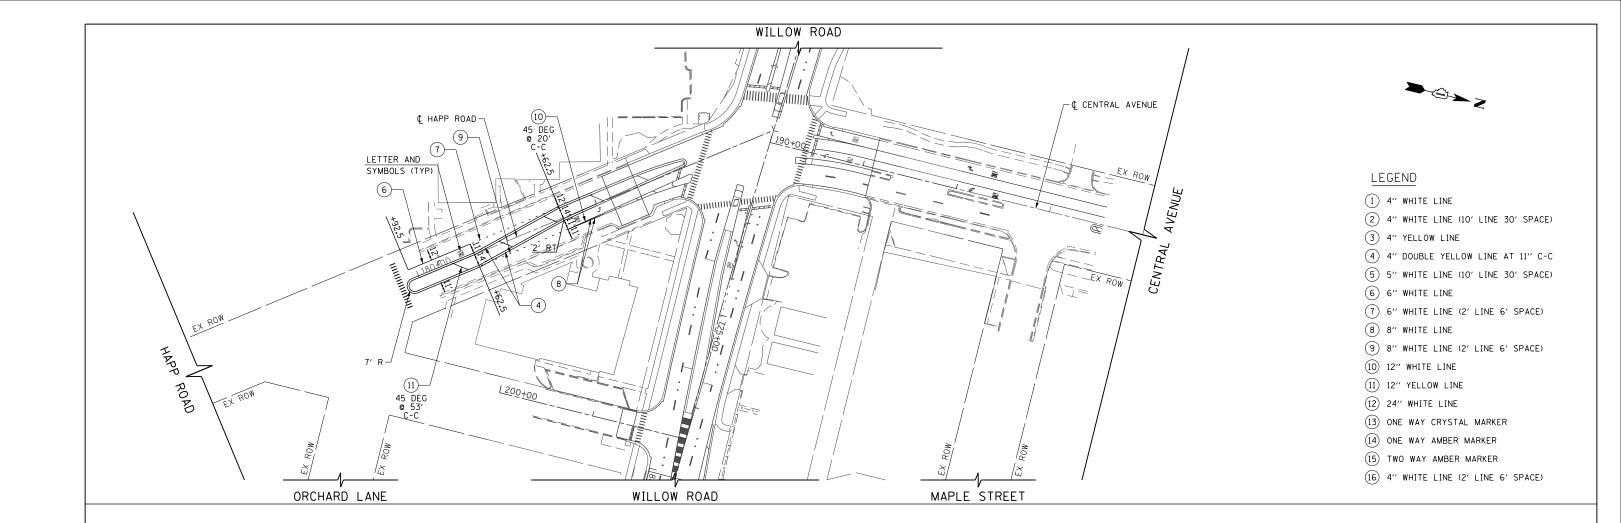

## NOTE:

- 1. POLYUREA PAVEMENT MARKING TYPE 1 SHALL BE USED FOR ALL MARKINGS ON PCC PAVEMENT. THERMOPLASTIC PAVEMENT MARKING SHALL BE USED FOR ALL MARKINGS ON HMA PAVEMENT EXCEPT FOR ALL LANE LINE MARKINGS ALONG INTERSTATE 94 WHICH SHALL BE PREFORMED PLASTIC, TYPE B.
- 2. ALL PREFORMED PLASTIC, TYPE B PAVEMENT MARKINGS SHALL BE GROOVED INTO THE PAVEMENT.
- 3. FOR ADDITIONAL DETAILS, SEE TYPICAL APPLICATIONS RAISED REFLECTIVE PAVEMENT MARKERS (SNOW-PLOW RESISTANT), MULTI-LANE FREEWAY PAVEMENT MARKING DETAILS TC-12, AND DISTRICT ONE TYPICAL PAVEMENT MARKINGS TC-13.
- 4. THE CONTRACTOR SHALL NOTIFY THE ENGINEER 72 HOURS PRIOR TO THE PLACEMENT OF THE PAVEMENT MARKINGS.
- 5. ALL MEDIAN NOSES SHALL HAVE YELLOW PAVEMENT MARKINGS.
- 6. EXISTING PAVEMENT MARKINGS AND LENSES FOR RAISED REFLECTIVE PAVEMENT MARKERS THAT ARE REMOVED OUTSIDE THE IMPROVEMENT LIMITS FOR STAGING OF CONSTRUCTION SHALL BE REAPPLIED OR REINSTALLED IN THE SAME LOCATION.
- 7. THE STATION OR OFFSET FOR STOP BAR LOCATIONS IS GIVEN AT THE MIDDLE OF THE STOP BAR.
- 8. A MINIMUM DISTANCE OF 4 FEET SHALL BE MAINTAINED BETWEEN THE EDGE OF THE CROSSWALK AND THE EDGE OF STOP BAR CLOSEST TO IT EXCEPT WHERE OTHERWISE NOTED IN THE PLANS.
- 9. PAVEMENT MARKING STATIONS PROVIDED ALONG INTERSTATE 94 ARE BASED ON THE CENTERLINE UNLESS OTHERWISE NOTED.

| FILE NAME =                                    | USER NAME = BAWitort        | DESIGNED - JLV    | REVISED - |                              |                                                                        | F.A.P | SECTION                          | COUNTY    | TOTAL | SHEET |
|------------------------------------------------|-----------------------------|-------------------|-----------|------------------------------|------------------------------------------------------------------------|-------|----------------------------------|-----------|-------|-------|
| G:\CHII\0I58\Road\Sheets\DI60T35-SHT-PMK13.dgn |                             | DRAWN - KAL       | REVISED - | STATE OF ILLINOIS            | IOIS HAPP ROAD / CENTRAL AVENUE PAVEMENT MARKING PLAN                  |       | (1920.01.1518.2022&1922.4B)R     | СООК      | 919   | 286   |
|                                                | PLOT SCALE = 100.000 '/ in. | CHECKED - RCB     | REVISED - | DEPARTMENT OF TRANSPORTATION |                                                                        |       |                                  | CONTRAC   |       | OT35  |
|                                                | PLOT DATE = 11/1/2012       | DATE - 10/31/2012 | REVISED - |                              | SCALE: 1" = 50' SHEET NO. 286 OF 919 SHEETS STA. 180+00 TO STA. 194+00 | FFD.  | ROAD DIST, NO. 1 ILLINOIS FED. A | D PROJECT |       |       |