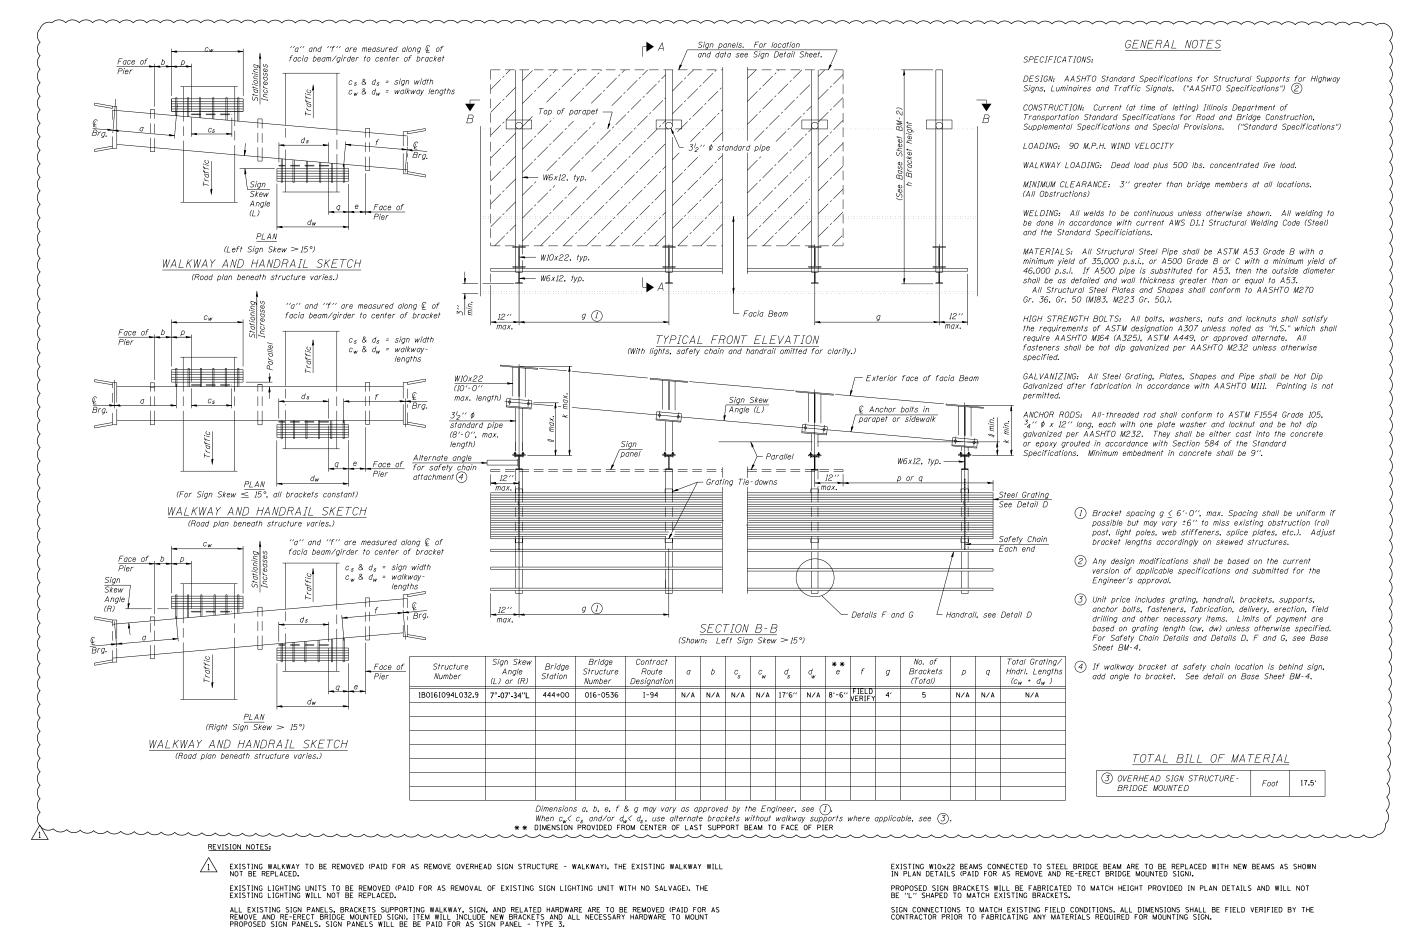

## STATE OF ILLINOIS DEPARTMENT OF TRANSPORTATION

SCALE: N.T.S

|   | BRIDGE MOUNT SIGN STRUCTURES | F.A.P.<br>RTE.                                | SECTION                      | COUNTY   | TOTAL<br>SHEETS | SHEET<br>NO. |  |
|---|------------------------------|-----------------------------------------------|------------------------------|----------|-----------------|--------------|--|
|   | GENERAL PLAN AND ELEVATION   | 305                                           | (1920.01,1518,2022&1922.4B)R | COOK     | 919             | 329          |  |
| _ |                              |                                               |                              | CONTRACT | ACT NO. 60T35   |              |  |
|   | SHEET NO 329 OF 919 SHEETS   | FED DOAD DIST NO 1 THE INDISC FED AND DROUGST |                              |          |                 |              |  |