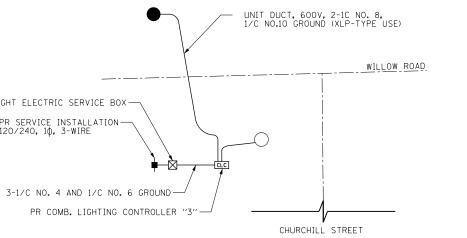

- 10/31/2012

REVISED

DATE

PLOT DATE = 11/1/2012

- NOTES: 1. SEE SHEET NO. 424 FOR LEGEND AND GENERAL NOTES.
- 2. SEE SHEET NO. 435 FOR COMBINATION LIGHTING CONTROLLER DIAGRAM.

3. SEE TRAFFIC SIGNAL PLANS FOR COMBINATION POLE AND MAST ARM DETAILS.

WIRING DIAGRAM

| LIGHTING PLAN                      | F.A.P.<br>RTE.                                  | SECTION                      | COUNTY   | TOTAL<br>SHEETS | SHEET<br>NO. |
|------------------------------------|-------------------------------------------------|------------------------------|----------|-----------------|--------------|
| W ROAD AND PEDESTRIAN ONLY SIGNAL  | 305                                             | (1920.01,1518,2022&1922.4B)R | COOK     | 919             | 428          |
| TOTAL AND TEDECTIMAN ONET ORIGINAE |                                                 |                              | CONTRACT | NO. 60          | T35          |
| SHEET NO. 428 OF 919 SHEETS        | FED. ROAD DIST. NO. 1 ILLINOIS FED. AID PROJECT |                              |          |                 |              |