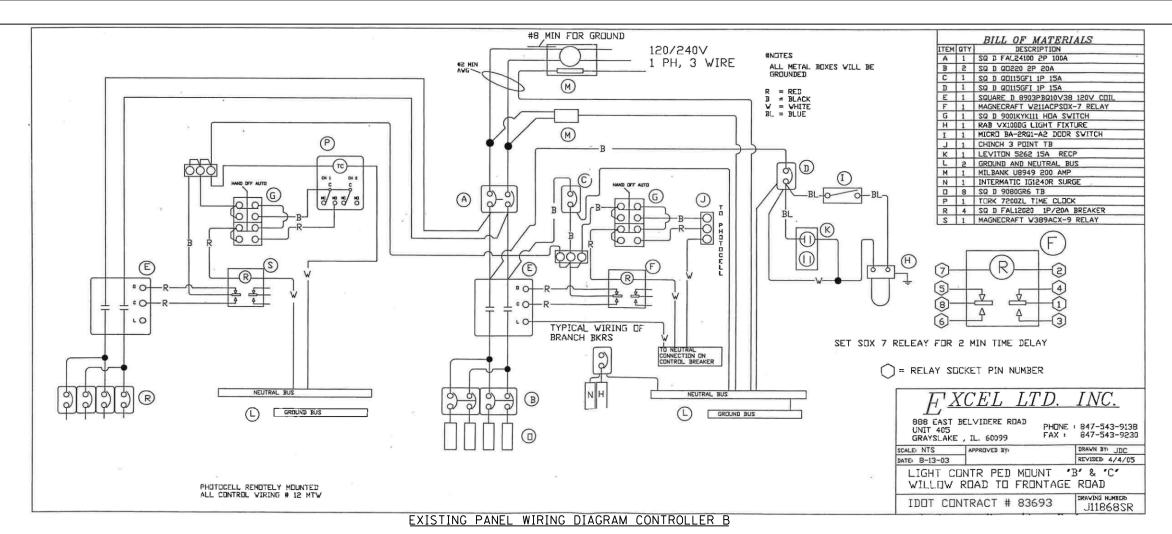

## NOTE:

WIRING DIAGRAMS FOR CONTROLLER "B" ARE INCLUDED FOR REFERENCE ONLY.

| L |                                          |                             |          |   |            |         |   |   |
|---|------------------------------------------|-----------------------------|----------|---|------------|---------|---|---|
| I | FILE NAME =                              | USER NAME = BAWitort        | DESIGNED | - | SRF        | REVISED | - |   |
| ١ | G:\CHII\0158\Road\Road-CD\Lighting\D160T | 35-SHT-LIGHT-14.dgn         | DRAWN    | - | AJP        | REVISED | - |   |
| ١ |                                          | PLOT SCALE = 100.000 '/ in. | CHECKED  | - | SRF        | REVISED | - |   |
| l |                                          | PLOT DATE = 11/1/2012       | DATE     | - | 10/31/2012 | REVISED | - |   |
| - |                                          |                             |          |   |            |         |   | _ |