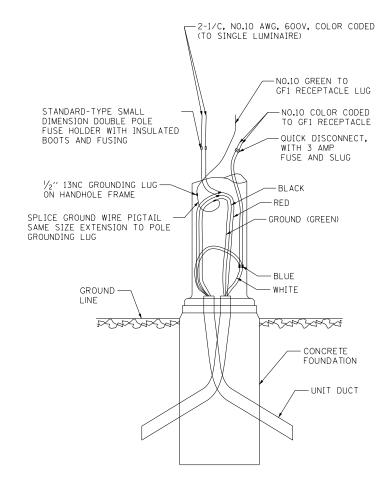

POLE BASE WIRING DETAIL FOR DOWNTOWN LIGHTING

| FILE NAME =                              | USER NAME = BAWitort        | DESIGNED - | SRF        | REVISED - |  |
|------------------------------------------|-----------------------------|------------|------------|-----------|--|
| G:\CH11\Ø158\Road\Road-CD\Lighting\D1601 | 35-SHT-LIGHT-15.dgn         | DRAWN -    | AJP        | REVISED - |  |
|                                          | PLOT SCALE = 100.000 '/ in. | CHECKED -  | SRF        | REVISED - |  |
|                                          | PLOT DATE = 11/1/2012       | DATE -     | 10/31/2012 | REVISED - |  |