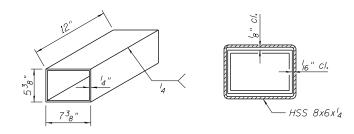

Concrete around frame and grate, frame and grate, and  $a_7(E)$  bars shall be constructed in Stage II Construction.



END SECTION PLATE DETAIL (1 Required)









JOINT SLEEVE DETAIL

## BILL OF MATERIAL

| Item                    | Unit | Total |
|-------------------------|------|-------|
| Steel Railing (Special) | Foot | 265   |

Notes:

All steel railing elements shall be galvanized according to the special provision Steel Railing (Special) and Article 1006.34 of the Standard Specifications.

The color of the final finish for the steel railing shall

Drill and set anchor bolts according to Article 509.06 of the Standard Specifications.



| USER NAME = jrmickow       | DESIGNED - JRM | REVISED - |
|----------------------------|----------------|-----------|
|                            | CHECKED - MDS  | REVISED - |
| PLOT SCALE = 8:0 ':" / in. | DRAWN - MEP    | REVISED - |
| PLOT DATE = 12/5/2012      | CHECKED - MDS  | REVISED - |