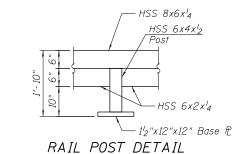

Concrete around frame and grate, frame and grate, and  $a_7(E)$  bars shall be constructed in Stage II Construction.



END SECTION PLATE DETAIL (1 Required)









JOINT SLEEVE DETAIL

## BILL OF MATERIAL

| Item                    | Unit | Total |
|-------------------------|------|-------|
| Steel Railing (Special) | Foot | 265   |

Notes:

All steel railing elements shall be galvanized according to the special provision Steel Railing (Special) and Article 1006.34 of the Standard Specifications.

The color of the final finish for the steel railing shall

Drill and set anchor bolts according to Article 509.06 of the Standard Specifications.



| USER NAME = jrmickow       | DESIGNED - JRM | REVISED - |
|----------------------------|----------------|-----------|
|                            | CHECKED - MDS  | REVISED - |
| PLOT SCALE = 8:0 ':" / in. | DRAWN - MEP    | REVISED - |
| PLOT DATE = 12/5/2012      | CHECKED - MDS  | REVISED - |