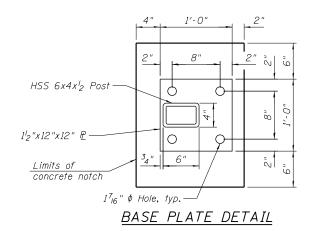

The color of the final finish for the steel railing shall

Drill and set anchor bolts according to Article 509.06 of the Standard Specifications.

| USER NAME = jrmickow       | DESIGNED - JRM | REVISED - |
|----------------------------|----------------|-----------|
|                            | CHECKED - MDS  | REVISED - |
| PLOT SCALE = 8:0 ':" / in. | DRAWN - MEP    | REVISED - |
| PLOT DATE = 12/5/2012      | CHECKED - MDS  | REVISED - |