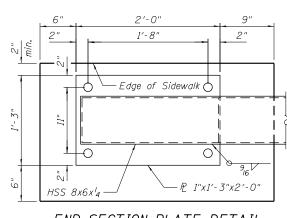

Concrete around frame and grate, frame and grate, and  $a_7(E)$  bars shall be constructed in Stage II Construction.

END SECTION PLATE DETAIL (1 Required)

JOINT SLEEVE DETAIL