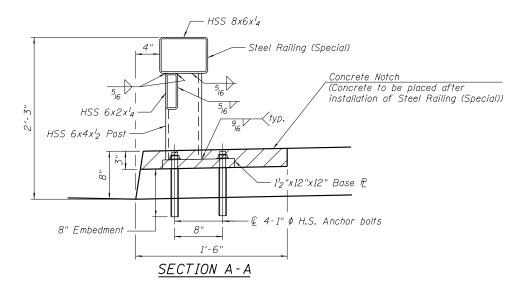

## BILL OF MATERIAL

| Item                    | Unit | Total |
|-------------------------|------|-------|
| Steel Railing (Special) | Foot | 265   |

Notes:

All steel railing elements shall be galvanized according to the special provision Steel Railing (Special) and Article 1006.34 of the Standard Specifications.

The color of the final finish for the steel railing shall

Drill and set anchor bolts according to Article 509.06 of the Standard Specifications.

| USER NAME = jrmickow       | DESIGNED - JRM | REVISED - |
|----------------------------|----------------|-----------|
|                            | CHECKED - MDS  | REVISED - |
| PLOT SCALE = 8:0 ':" / in. | DRAWN - MEP    | REVISED - |
| PLOT DATE = 12/5/2012      | CHECKED - MDS  | REVISED - |