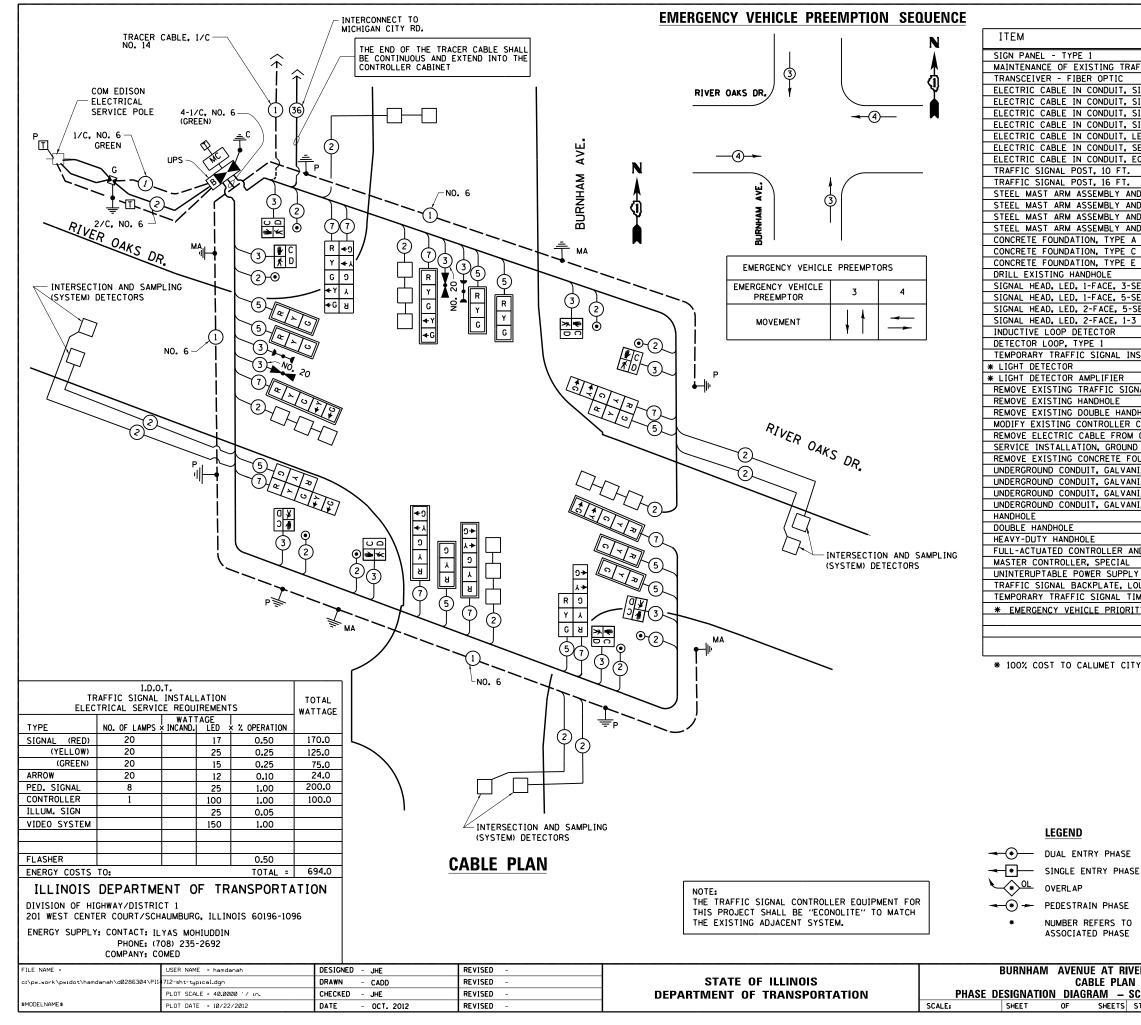

|                                                              | UNIT    | TOTAL     |
|--------------------------------------------------------------|---------|-----------|
|                                                              |         |           |
|                                                              | SQ. FT. | 37.5      |
| TRAFFIC SIGNAL INSTALLATION                                  | EACH    | 1         |
| C                                                            | EACH    | 1         |
| T, SIGNAL NO. 14 2C                                          | FOOT    | 1340      |
| T, SIGNAL NO. 14 3C                                          | FOOT    | 1710      |
| T, SIGNAL NO. 14 5C                                          | FOOT    | 2080      |
| T, SIGNAL NO. 14 7 C                                         | FOOT    | 1820      |
| T, LEAD-IN NO.14 1 PAIR                                      | FOOT    | 3566      |
| T, SERVICE, NO. 6 2C                                         | FOOT    | 190       |
| T, EQUIPMENT GROUNDING CONDUCTOR, NO. 6 1C                   | FOOT    | 802       |
| T                                                            | EACH    | 1         |
| т.                                                           | EACH    | 4         |
| AND POLE, 34 FT.                                             | EACH    | 1         |
| AND POLE, 36 FT.                                             | EACH    | 1         |
| AND POLE, 40 FT.                                             | EACH    | 1         |
| AND POLE, 42 FT.                                             | EACH    | 1         |
| ΈΑ                                                           | FOOT    | 20        |
| EC                                                           | FOOT    | 4         |
| E E 36-INCH DIAMETER                                         | FOOT    | 48        |
|                                                              | EACH    | 1         |
| 3-SECTION, MAST ARM MOUNTED                                  | EACH    | 7         |
| 5-SECTION, MAST ARM MOUNTED                                  | EACH    | 5         |
| 5-SECTION, BRACKET MOUNTED                                   | EACH    | 1         |
| 1-3 SECTION, 1-5 SECTION, BRACKET MOUNTED                    | EACH    | 3         |
|                                                              | EACH    | 11        |
|                                                              | FOOT    | 680       |
| INSTALLATION                                                 | EACH    | 1         |
|                                                              | EACH    | 2         |
| R                                                            | EACH    | 1         |
| SIGNAL EQUIPMENT                                             | EACH    | 1         |
|                                                              | EACH    | 7         |
| IANDHOLE                                                     | EACH    | 1         |
| ER CABINET                                                   | EACH    | 1         |
| ROM CONDUIT                                                  | FOOT    | 5140      |
| DUND MOUNTED                                                 | EACH    | 1         |
| FOUNDATION                                                   | EACH    | 9         |
| VANIZED STEEL, 2" DIAMETER                                   | FOOT    | 1650      |
|                                                              | FOOT    | 57        |
| VANIZED STEEL, 2-1/2' DIAMETER<br>VANIZED STEEL, 3" DIAMETER | FOOT    |           |
| VANIZED STEEL, 5" DIAMETER                                   | FOOT    | 53<br>370 |
| VANIZED STEEL, 4 DIAMETER                                    |         |           |
|                                                              | EACH    | 7         |
|                                                              | EACH    | 1         |
|                                                              | EACH    | 4         |
| R AND TYPE V CABINET, SPECIAL                                | ECH     | 1         |
| AL                                                           | EACH    | 1         |
| PPLY                                                         | EACH    | 1         |
| . LOUVERED ALUMINUM                                          | EACH    | 12        |
| TIMING                                                       | EACH    | 1         |
| ORITY SYSTEM LINE SENSOR CABLE NO. 20                        | FOOT    | 315       |
|                                                              |         |           |
|                                                              |         |           |
|                                                              |         |           |