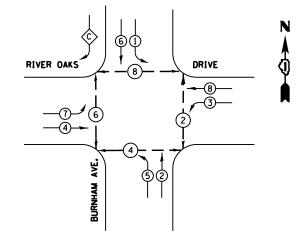

## **CONTROLLER SEQUENCE**

## PHASE DESIGNATION DIAGRAM

| RIVER OAKS DRIVE                | F.A.U<br>RTE              | SECTION   | COUNTY | TOTAL<br>SHEETS | SHEET<br>NO. |
|---------------------------------|---------------------------|-----------|--------|-----------------|--------------|
| LAN                             | 2943                      | 3162A-N-1 | СООК   | 42              | 18           |
| <u>– SCHEDULE OF QUANTITIES</u> | CONTRACT NO. 60T47        |           |        |                 |              |
| TS STA. TO STA.                 | ILLINOIS FED. AID PROJECT |           |        |                 |              |