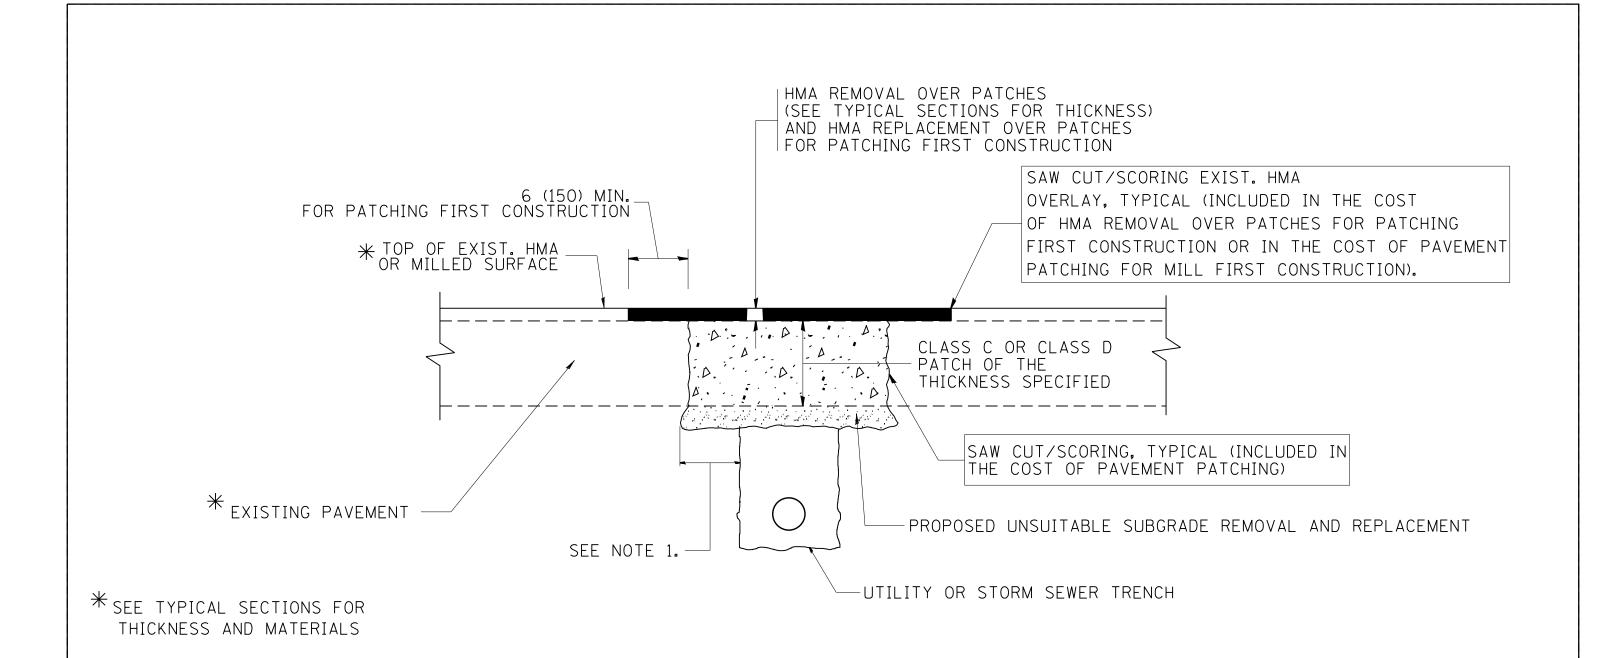

## NOTES:

- 1. THE WIDTH OF THE FULL DEPTH PATCH OVER A TRENCH SHALL BE 12 (300) WIDER ON EACH SIDE OF THE TRENCH.
- 2. FOR METHOD OF MEASUREMENT AND BASIS OF PAYMENT, SEE RECURRING SPECIAL PROVISION "PATCHING WITH HOT-MIX ASPHALT OVERLAY REMOVAL".

## SEQUENCE OF CONSTRUCTION (PATCHING FIRST)

- 1. REMOVE THE EXISTING HMA MATERIAL OVER THE AREA TO BE PATCHED.
- 2. REMOVE AND REPLACE WITH CLASS C OR D PATCH.
- 3. REPLACE HMA MATERIAL OVER THE AREA TO BE PATCHED.

## SEQUENCE OF CONSTRUCTION (MILLING FIRST)

- 1. MILL HMA FIRST IF THERE IS AT LEAST  $4\frac{1}{2}$  INCHES OR MORE OF HMA MATERIAL ON TOP OF THE EXISTING PAVEMENT OR IF THE PAVEMENT IS FULL DEPTH HMA. A MINIMUM OF 2 INCHES OF HMA MATERIAL SHALL BE IN PLACE AFTER MILLING.
- 2. REMOVE AND REPLACE WITH FULL DEPTH CLASS D PATCHES TO TOP OF MILLED SURFACE.