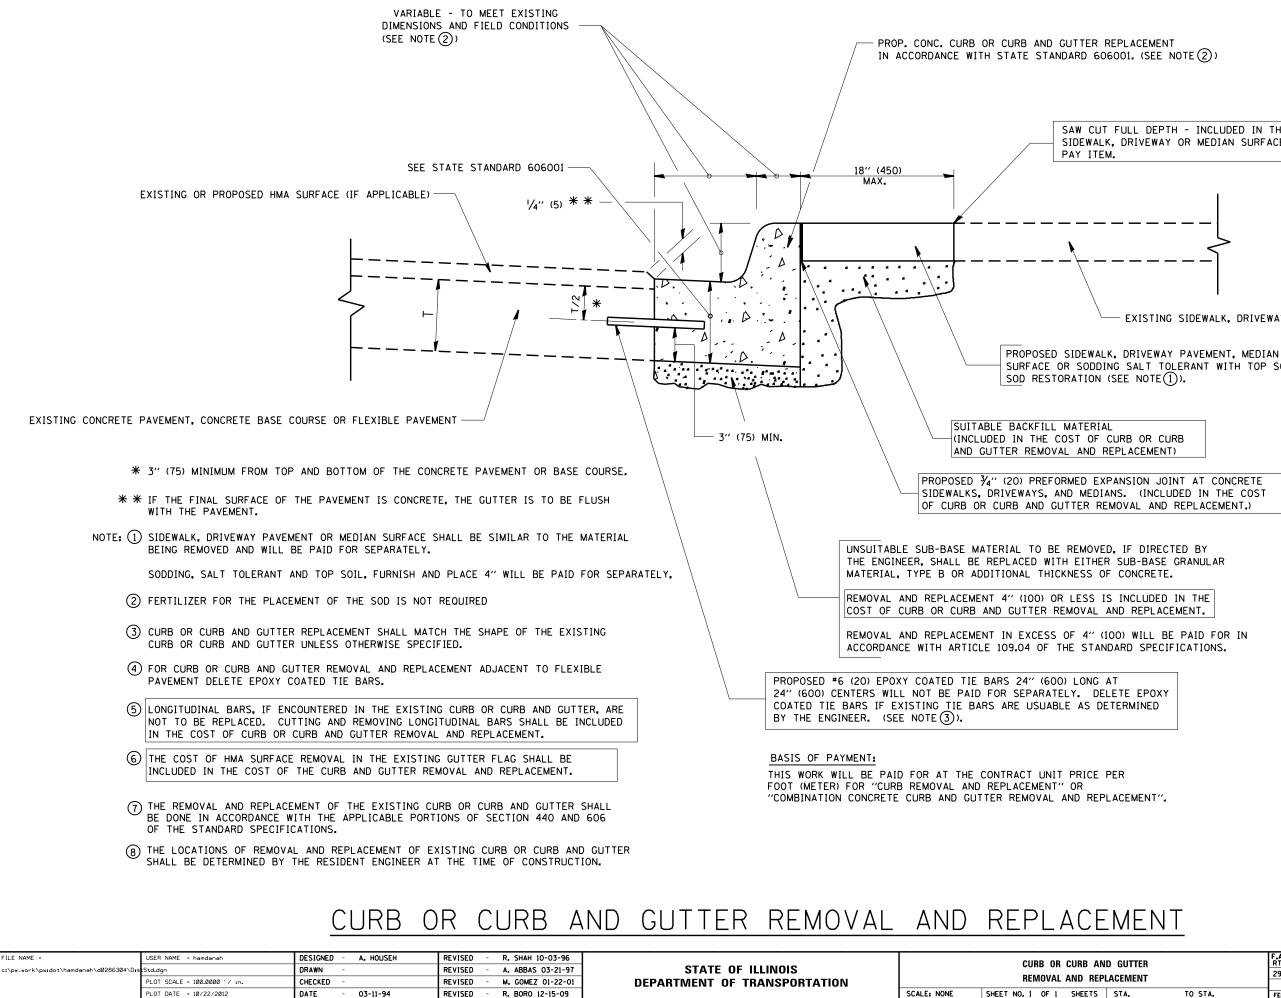

SAW CUT FULL DEPTH - INCLUDED IN THE COST OF SIDEWALK, DRIVEWAY OR MEDIAN SURFACE REMOVAL

EXISTING SIDEWALK, DRIVEWAY, MEDIAN SURFACE, SOD OR GROUND.

SURFACE OR SODDING SALT TOLERANT WITH TOP SOIL, 4" (100)

ALL DIMENSIONS ARE IN INCHES (MILLIMETERS) UNLESS OTHERWISE SHOWN.

| AND GUTTER<br>EPLACEMENT |      |         | F.A.U.<br>RTE | SECTION                         | COUNTY     | TOTAL<br>SHEETS | SHEET<br>NO. |
|--------------------------|------|---------|---------------|---------------------------------|------------|-----------------|--------------|
|                          |      |         | 2943          | 3162A-N-1                       | COOK       | 42              | 27           |
|                          |      |         |               | BD600-06 (BD-24)                | CONTRACT   | NO. 6           | OT47         |
| 5                        | STA. | TO STA. | FED. R        | DAD DIST. NO. 1 ILLINOIS FED. A | ID PROJECT |                 |              |