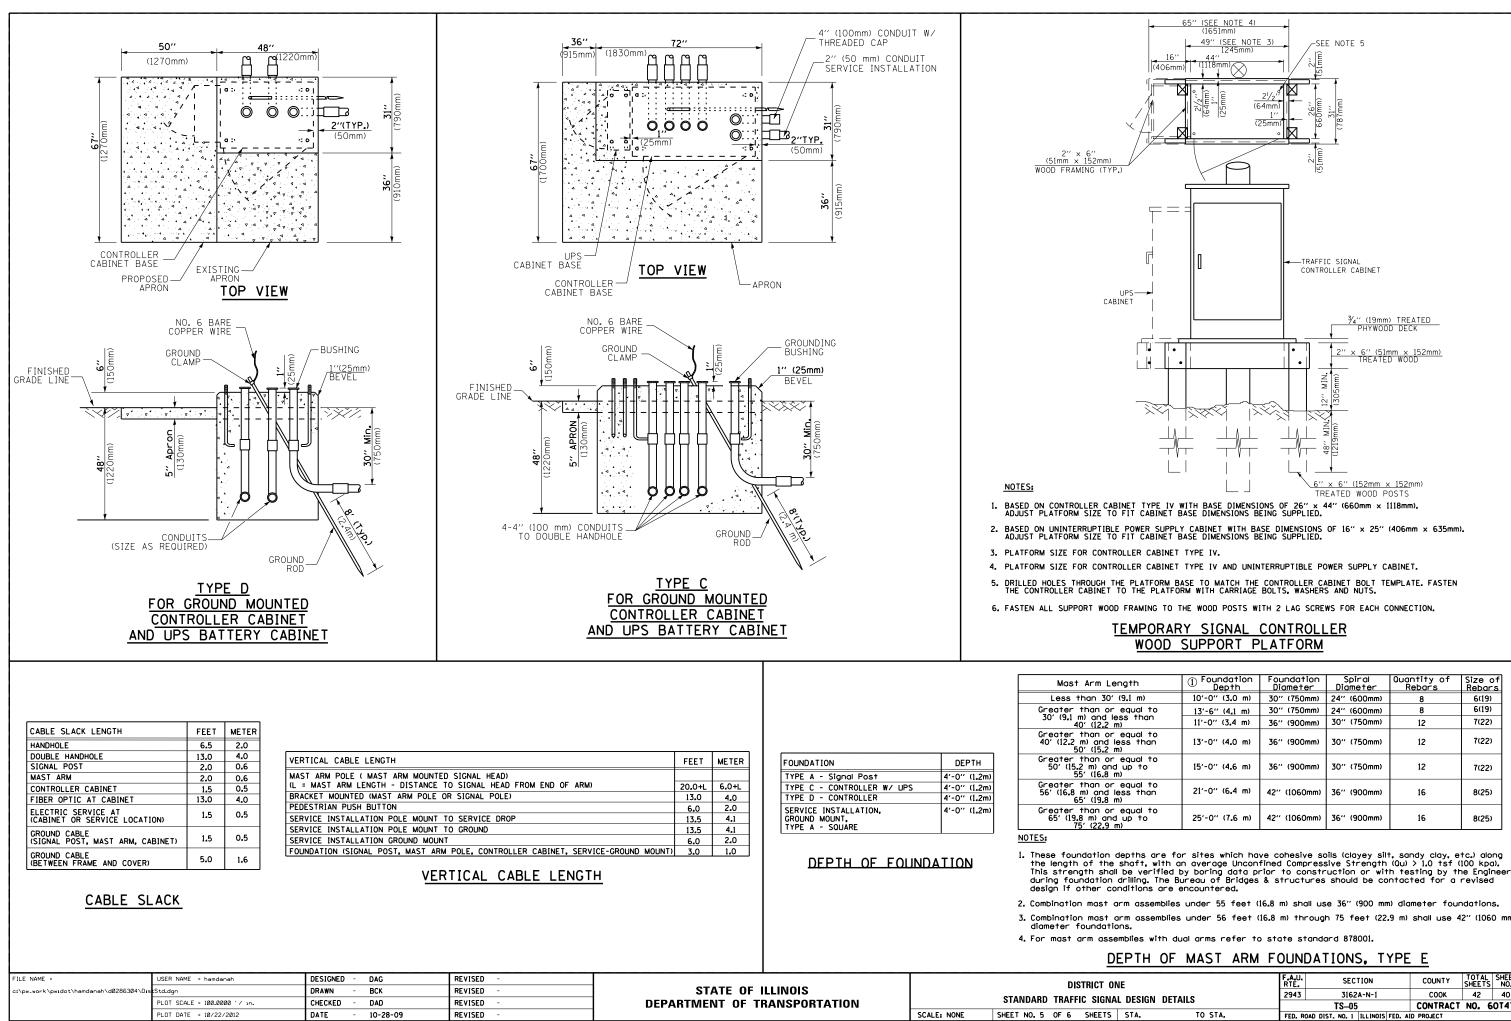

47 DM I

|     | 111 | IVIAJI | ALVIN |               | JATIONS, |        |   |
|-----|-----|--------|-------|---------------|----------|--------|---|
|     |     |        |       |               |          |        |   |
| ONE |     |        |       | F.A.U.<br>RTE | SECTION  | COUNTY | S |

| 01                 | IE           | F.A.U.<br>RTE | SECTION                      | COUNTY             | TOTAL<br>SHEETS | SHEET<br>NO. |
|--------------------|--------------|---------------|------------------------------|--------------------|-----------------|--------------|
| NAL DESIGN DETAILS |              | 2943          | 3162A-N-1                    | СООК               | 42              | 40           |
|                    |              |               | TS05                         | CONTRACT NO. 60147 |                 |              |
| s I                | STA. TO STA. | FFO D         | OAD DIST NO 1 TULINOIS FED A | D PRO IECT         |                 |              |

| Length                             | ① Foundation<br>Depth    | Foundation<br>Diameter | Spiral<br>Diameter | Quantity of<br>Rebars | Size of<br>Rebars |
|------------------------------------|--------------------------|------------------------|--------------------|-----------------------|-------------------|
| )' (9 <b>.</b> 1 m)                | 10'-0" (3.0 m)           | 30" (750mm)            | 24" (600mm)        | 8                     | 6(19)             |
| r equal to                         | 13'-6" (4.1 m)           | 30" (750mm)            | 24" (600mm)        | 8                     | 6(19)             |
| less than<br>m)                    | 11'-0" (3.4 m)           | 36'' (900mm)           | 30" (750mm)        | 12                    | 7(22)             |
| or equal to<br>I less than<br>! m) | 13'-0" (4.0 m)           | 36" (900mm)            | 30" (750mm)        | 12                    | 7(22)             |
| or equal to<br>nd up to<br>( m)    | 15'-0'' (4 <b>.</b> 6 m) | 36'' (900mm)           | 30" (750mm)        | 12                    | 7(22)             |
| or equal to<br>I less than<br>I m) | 21'-0" (6.4 m)           | 42'' (1060mm)          | 36" (900mm)        | 16                    | 8(25)             |
| or equal to<br>nd up to<br>) m)    | 25'-0" (7.6 m)           | 42'' (1060mm)          | 36'' (900mm)       | 16                    | 8(25)             |