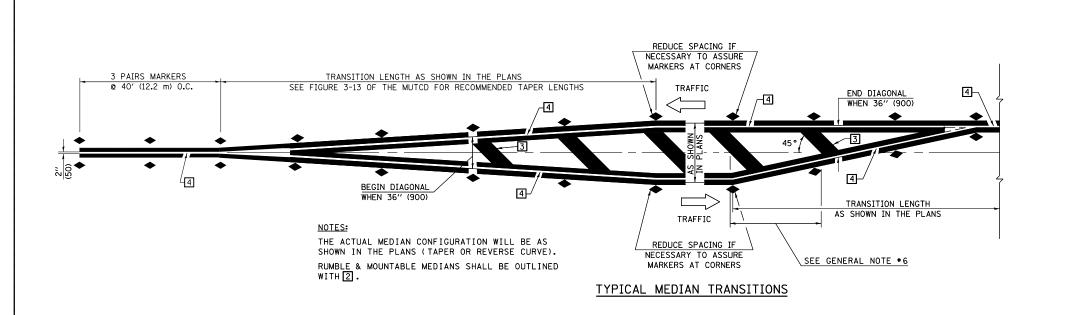

## GENERAL NOTES

- 1. WHEN MEDIANS ARE PRESENT, PAVEMENT MARKINGS ARE TO BE PLACED ADJACENT TO MEDIANS.
- SOME OF THE INFORMATION INCLUDED WITH THIS DETAIL MAY NOT BE APPLICABLE TO THIS IMPROVEMENT.
- PAVEMENT MARKINGS ARE TO BE EXTENDED THROUGH OMISSIONS WHEN APPLICABLE.
- 4. A STRIPING KEY IS AVAILABLE ELSEWHERE AND SHALL BE SHOWN WHERE THE QUANTITIES ARE LISTED.
- 5. FINAL PAVEMENT MARKINGS SHALL BE IN PLACE PRIOR TO PLACING ANY RAISED REFLECTIVE PAVEMENT MARKERS.
- 6. THE FOLLOWING CRITERIA SHALL BE USED FOR SELECTING THE DIAGONAL PAVEMENT MARKING SPACING, (30 MPH USE 15' (<50 km/h USE 4.5 m) 30-45 MPH USE 20' (50-75 km/h USE 6.0 m) >45 MPH USE 30' (>75 km/h USE 9.0 m)