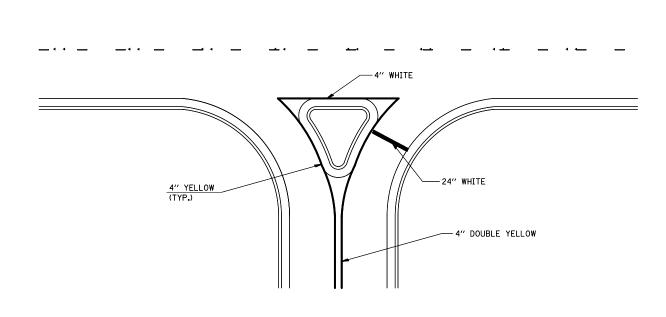

## GENERAL NOTES

- 1. WHEN MEDIANS ARE PRESENT, PAVEMENT MARKINGS ARE TO BE PLACED ADJACENT TO MEDIANS.
- SOME OF THE INFORMATION INCLUDED WITH THIS DETAIL MAY NOT BE APPLICABLE TO THIS IMPROVEMENT.
- PAVEMENT MARKINGS ARE TO BE EXTENDED THROUGH OMISSIONS WHEN APPLICABLE.
- 4. A STRIPING KEY IS AVAILABLE ELSEWHERE AND SHALL BE SHOWN WHERE THE QUANTITIES ARE LISTED.
- 5. FINAL PAVEMENT MARKINGS SHALL BE IN PLACE PRIOR TO PLACING ANY RAISED REFLECTIVE PAVEMENT MARKERS.
- 6. THE FOLLOWING CRITERIA SHALL BE USED FOR SELECTING THE DIAGONAL PAVEMENT MARKING SPACING, (30 MPH USE 15' (<50 km/h USE 4.5 m) 30-45 MPH USE 20' (50-75 km/h USE 6.0 m) >45 MPH USE 30' (>75 km/h USE 9.0 m)