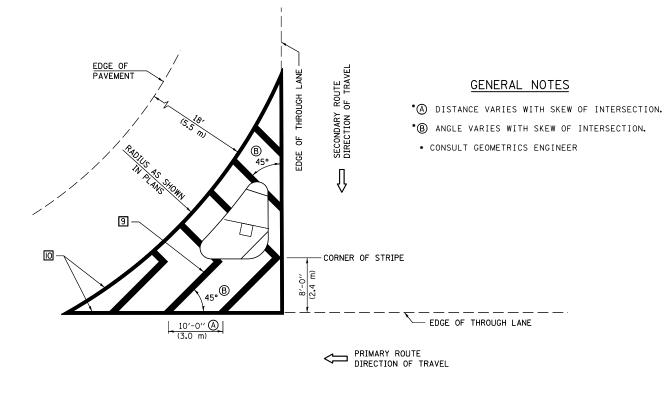

## GENERAL NOTES

- 1. WHEN MEDIANS ARE PRESENT, PAVEMENT MARKINGS ARE TO BE PLACED ADJACENT TO MEDIANS.
- SOME OF THE INFORMATION INCLUDED WITH THIS DETAIL MAY NOT BE APPLICABLE TO THIS IMPROVEMENT.
- PAVEMENT MARKINGS ARE TO BE EXTENDED THROUGH OMISSIONS WHEN APPLICABLE.
- 4. A STRIPING KEY IS AVAILABLE ELSEWHERE AND SHALL BE SHOWN WHERE THE QUANTITIES ARE LISTED.
- 5. FINAL PAVEMENT MARKINGS SHALL BE IN PLACE PRIOR TO PLACING ANY RAISED REFLECTIVE PAVEMENT MARKERS.
- 6. THE FOLLOWING CRITERIA SHALL BE USED FOR SELECTING THE DIAGONAL PAVEMENT MARKING SPACING, (30 MPH USE 15' (<50 km/h USE 4.5 m) 30-45 MPH USE 20' (50-75 km/h USE 6.0 m) >45 MPH USE 30' (>75 km/h USE 9.0 m)