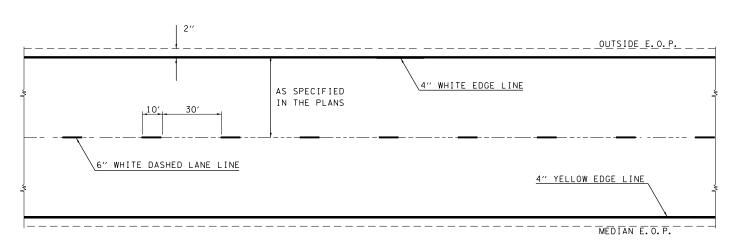

TYPICAL EXIT RAMP MARKING

TYPICAL CENTERLINE & EDGELINE MARKINGS

TYPICAL ENTRANCE RAMP MARKING

NOT TO SCALE

|                                        |                              |            |           |           |                              |                                                     | DISTRICT 7 DETAI                    | L NO. 78000002     |
|----------------------------------------|------------------------------|------------|-----------|-----------|------------------------------|-----------------------------------------------------|-------------------------------------|--------------------|
| FILE NAME =                            | USER NAME = steffenmk        | DESIGNED - | REVISED - | DRM 08-04 |                              |                                                     | F.A.I SECTION                       | COUNTY TOTAL SHEET |
| c:\pw_work\pwidot\steffenmk\d0307594\D | 774589-sht-details.dgn       | DRAWN -    | REVISED - | MKS 04-08 | STATE OF ILLINOIS            | TYPICAL APPLICATIONS OF INTERSTATE PAVEMENT MARKING | 70 D7 BRIDGE REPAIRS 2013-1         | EFFINGHAM 33 19    |
|                                        | PLOT SCALE = 100.0000 '/ 10. | CHECKED -  | REVISED - | DRM 01-09 | DEPARTMENT OF TRANSPORTATION |                                                     |                                     | CONTRACT NO. 74589 |
|                                        | PLOT DATE = 10/23/2012       | DATE -     | REVISED - | DRM 12-10 |                              | SCALE: N/A SHEET NO. 1 OF 2 SHEETS STA. TO STA.     | FED. ROAD DIST. NO. ILLINOIS FED. A | ID PROJECT         |