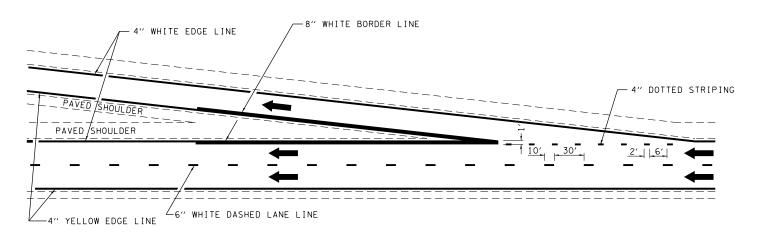

TYPICAL EXIT RAMP MARKING

TYPICAL CENTERLINE & EDGELINE MARKINGS

TYPICAL ENTRANCE RAMP MARKING

NOT TO SCALE

|                                        |                              |            |           |           |                              |                                                     | DISTRICT 7 DETAI                    | L NO. 78000002     |
|----------------------------------------|------------------------------|------------|-----------|-----------|------------------------------|-----------------------------------------------------|-------------------------------------|--------------------|
| FILE NAME =                            | USER NAME = steffenmk        | DESIGNED - | REVISED - | DRM 08-04 |                              |                                                     | F.A.I SECTION                       | COUNTY TOTAL SHEET |
| c:\pw_work\pwidot\steffenmk\d0307594\D | 774589-sht-details.dgn       | DRAWN -    | REVISED - | MKS 04-08 | STATE OF ILLINOIS            | TYPICAL APPLICATIONS OF INTERSTATE PAVEMENT MARKING | 70 D7 BRIDGE REPAIRS 2013-1         | EFFINGHAM 33 19    |
|                                        | PLOT SCALE = 100.0000 '/ 10. | CHECKED -  | REVISED - | DRM 01-09 | DEPARTMENT OF TRANSPORTATION |                                                     |                                     | CONTRACT NO. 74589 |
|                                        | PLOT DATE = 10/23/2012       | DATE -     | REVISED - | DRM 12-10 |                              | SCALE: N/A SHEET NO. 1 OF 2 SHEETS STA. TO STA.     | FED. ROAD DIST. NO. ILLINOIS FED. A | ID PROJECT         |