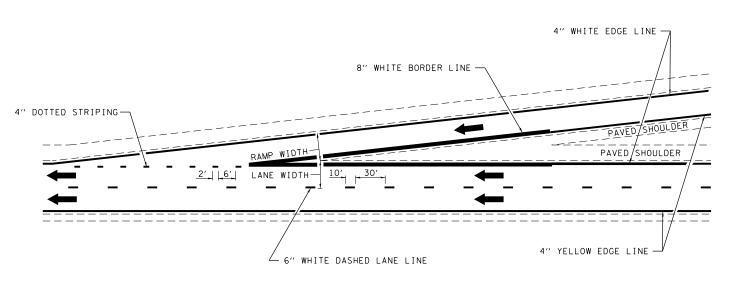

TYPICAL EXIT RAMP MARKING

TYPICAL CENTERLINE & EDGELINE MARKINGS

TYPICAL ENTRANCE RAMP MARKING

NOT TO SCALE

|                                        |                              |            |           |           |                              |                                                     | DISTRICT 7 DETAI                    | L NO. 78000002     |
|----------------------------------------|------------------------------|------------|-----------|-----------|------------------------------|-----------------------------------------------------|-------------------------------------|--------------------|
| FILE NAME =                            | USER NAME = steffenmk        | DESIGNED - | REVISED - | DRM 08-04 |                              |                                                     | F.A.I SECTION                       | COUNTY TOTAL SHEET |
| c:\pw_work\pwidot\steffenmk\d0307594\D | 774589-sht-details.dgn       | DRAWN -    | REVISED - | MKS 04-08 | STATE OF ILLINOIS            | TYPICAL APPLICATIONS OF INTERSTATE PAVEMENT MARKING | 70 D7 BRIDGE REPAIRS 2013-1         | EFFINGHAM 33 19    |
|                                        | PLOT SCALE = 100.0000 '/ 10. | CHECKED -  | REVISED - | DRM 01-09 | DEPARTMENT OF TRANSPORTATION |                                                     |                                     | CONTRACT NO. 74589 |
|                                        | PLOT DATE = 10/23/2012       | DATE -     | REVISED - | DRM 12-10 |                              | SCALE: N/A SHEET NO. 1 OF 2 SHEETS STA. TO STA.     | FED. ROAD DIST. NO. ILLINOIS FED. A | ID PROJECT         |