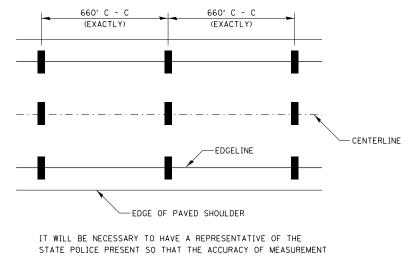

## AERIAL SPEED CHECK ZONES

CAN BE ATTESTED TO IN COURT.

NOT TO SCALE

|                                        |                               |            |                     |                              |                                                     | DISTRICT 7 DETAIL NO. 78000002                  |
|----------------------------------------|-------------------------------|------------|---------------------|------------------------------|-----------------------------------------------------|-------------------------------------------------|
| FILE NAME =                            | USER NAME = steffenmk         | DESIGNED - | REVISED - MMO 12-99 |                              |                                                     | F.A.I SECTION COUNTY SHEET                      |
| c:\pw_work\pwidot\steffenmk\d0307594\E | 0774589-sht-details.dgn       | DRAWN -    | REVISED - DRM 08-04 | STATE OF ILLINOIS            | TYPICAL APPLICATIONS OF INTERSTATE PAVEMENT MARKING | 70 D7 BRIDGE REPAIRS 2013-1 EFFINGHAM 33 20     |
|                                        | PLOT SCALE = 100.0000 ' / 10. | CHECKED -  | REVISED - MKS 04-08 | DEPARTMENT OF TRANSPORTATION |                                                     | CONTRACT NO. 74589                              |
|                                        | PLOT DATE = 10/23/2012        | DATE -     | REVISED - DRM 01-09 |                              | SCALE: N/A SHEET NO. 2 OF 2 SHEETS STA. TO STA.     | FED. ROAD DIST. NO.   ILLINOIS FED. AID PROJECT |