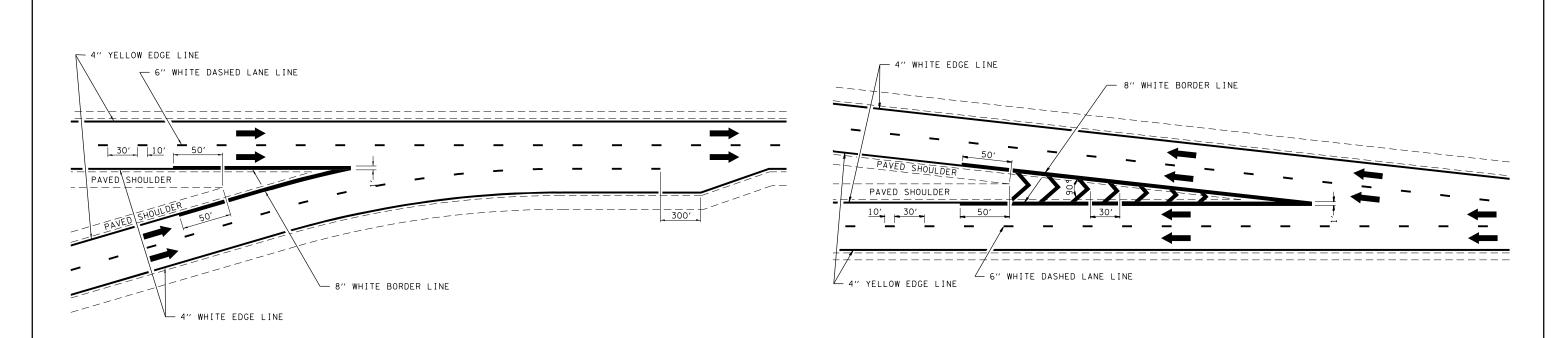

TYPICAL CONVERGENCE MARKING

TYPICAL DIVERGENCE MARKING

## AERIAL SPEED CHECK ZONES



CAN BE ATTESTED TO IN COURT.



NOT TO SCALE

|                                        |                               |            |                     |                              |                                                     | DISTRICT 7 DETAIL NO. 78000002                  |
|----------------------------------------|-------------------------------|------------|---------------------|------------------------------|-----------------------------------------------------|-------------------------------------------------|
| FILE NAME =                            | USER NAME = steffenmk         | DESIGNED - | REVISED - MMO 12-99 |                              |