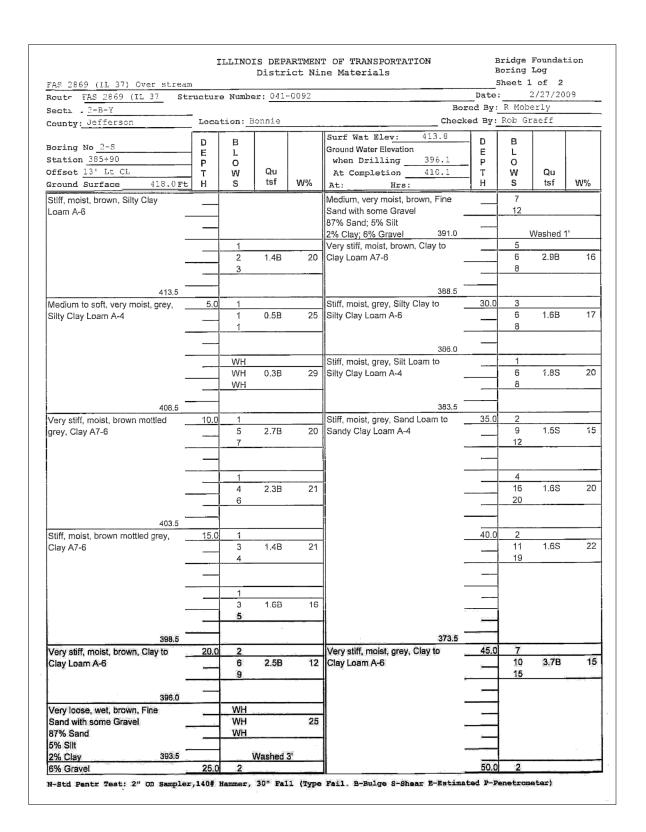

| FILE NAME =<br>0412019-78148-009-BOR2.dgn | USER NAME = \$USER\$   | DESIGNED GB<br>CHECKED RM | REVISED -<br>REVISED - | STATE OF ILLINOIS            | BORING LOGS<br>Structure No. 041–2019 |
|-------------------------------------------|------------------------|---------------------------|------------------------|------------------------------|---------------------------------------|
|                                           | PLOT SCALE = \$SCALE\$ | DRAWN MML                 | REVISED -              | DEPARTMENT OF TRANSPORTATION | STRUCTURE NU. 041-2019                |
| CB PROJECT NO. 07055-5                    | PLOT DATE = 10/4/2012  | CHECKED MCB               | REVISED -              |                              | SHEET NO. 9 OF 9 SHEETS               |

|