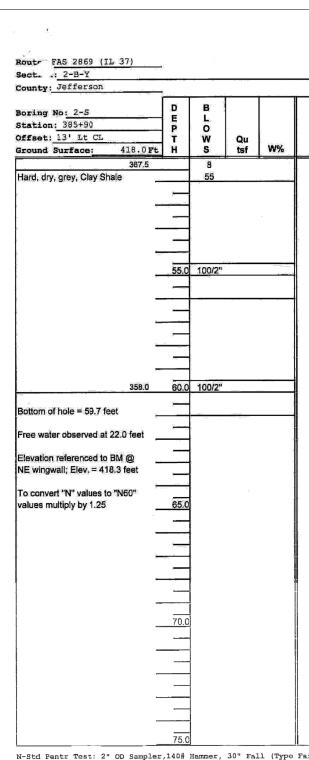

| FILE NAME =<br>0412019-78148-009-BOR2.dgn | USER NAME = \$USER\$   | DESIGNED GB<br>CHECKED RM | REVISED -<br>REVISED - | STATE OF ILLINOIS            | BORING LOGS<br>Structure No. 041–2019 |
|-------------------------------------------|------------------------|---------------------------|------------------------|------------------------------|---------------------------------------|
|                                           | PLOT SCALE = \$SCALE\$ | DRAWN MML                 | REVISED -              | DEPARTMENT OF TRANSPORTATION | STRUCTURE NU. 041-2019                |
| CB PROJECT NO. 07055-5                    | PLOT DATE = 10/4/2012  | CHECKED MCB               | REVISED -              |                              | SHEET NO. 9 OF 9 SHEETS               |

|