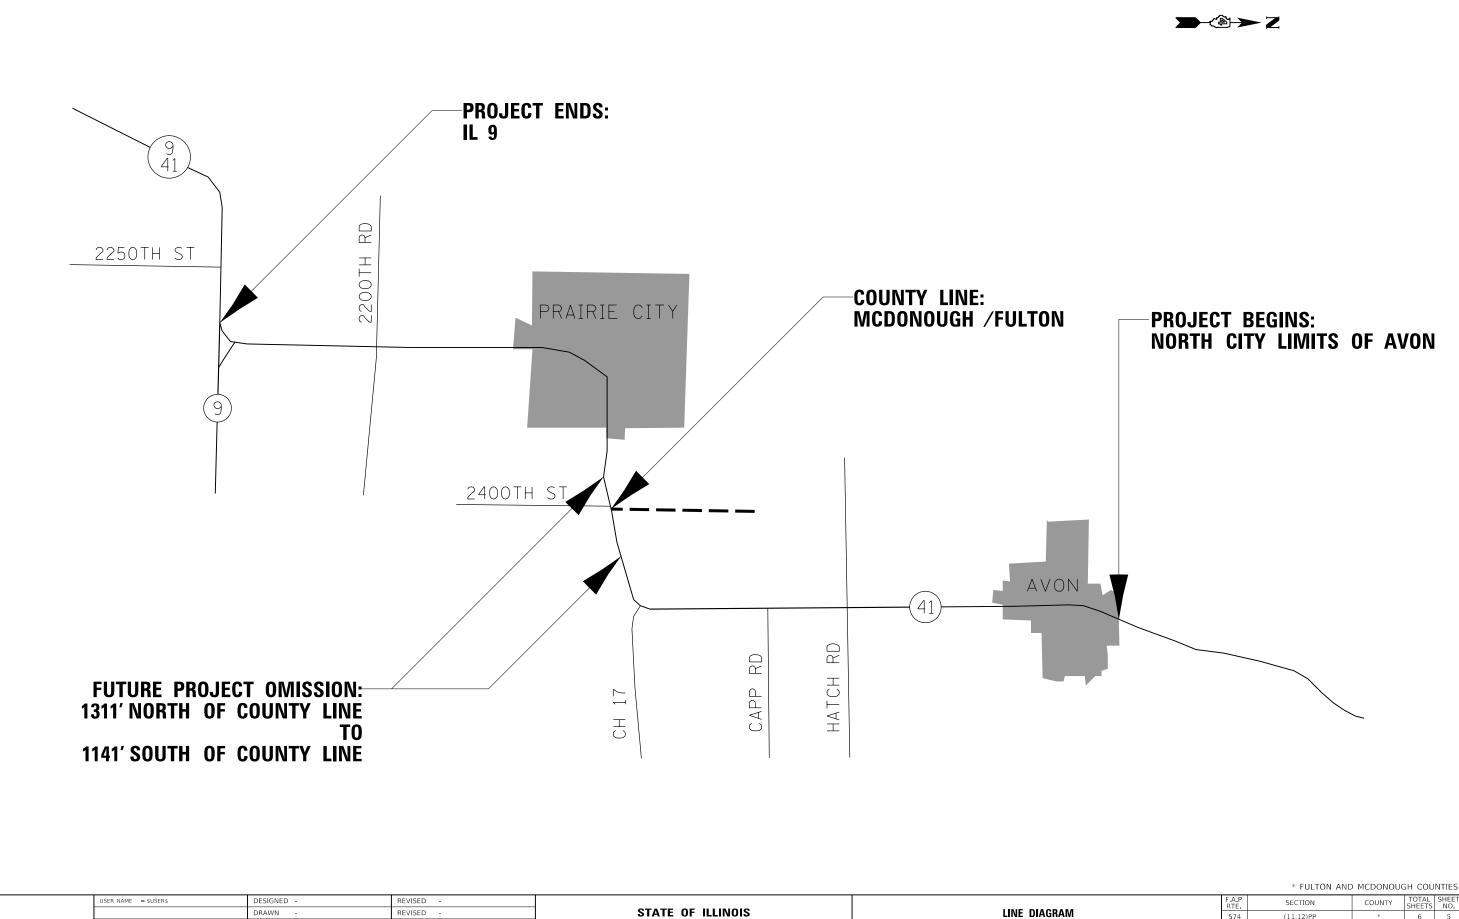

|     |      |         | F.A.P<br>RTE | SECT  | TION     |         | COUNTY    | TOTAL<br>SHEETS | SHEET<br>NO. |  |
|-----|------|---------|--------------|-------|----------|---------|-----------|-----------------|--------------|--|
| iK/ | AM   |         | 574          | (11,1 | 2)PP     |         | *         | 6               | 5            |  |
|     |      |         |              |       |          |         | CONTRACT  | NO. 68          | 3E57         |  |
| TS  | STA. | TO STA. |              |       | ILLINOIS | FED. AI | D PROJECT |                 |              |  |
|     |      |         |              |       |          |         |           |                 |              |  |