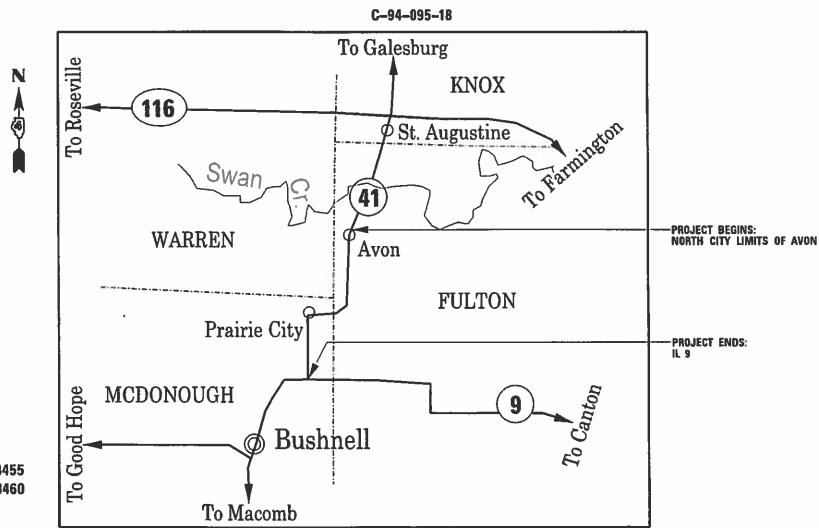

# **PROPOSED HIGHWAY PLANS**

FAP ROUTE 574 (IL 41) SECTION (11,12)PP CONTRACT MAINTENANCE FULTON AND MCDONOUGH COUNTIES

GROSS LENGTH = 37,600 FT, = 7.121 MILE NET LENGTH = 35,148 FT. = 6.657 MILE

FULL SIZE PLANS HAVE BEEN PREPARED USING STANDARD ENGINEERING SCALES. REDUCED SIZED PLANS WILL NOT CONFORM TO STANDARD SCALES. IN MAKING MEASUREMENTS ON REDUCED PLANS, THE ABOVE SCALES MAY BE USED.

IL 41