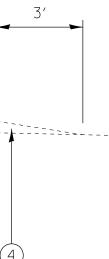

## LEGEND:

- (1) EXISTING HOT-MIX ASPHALT OVERLAY
- (2) EXISTING PORTLAND CEMENT CONCRETE PAVEMENT
- (3) EXISTING HOT-MIX ASPHALT BASE COURSE WIDENING
- (4) EXISTING AGGREGATE SHOULDERS

| USER NAME = \$USER\$   | DESIGNED - | REVISED - |                              |        |         |      | F.A.P<br>BTE | SECTION | COUNTY | TOTAL     | SHEET            |          |       |
|------------------------|------------|-----------|------------------------------|--------|---------|------|--------------|---------|--------|-----------|------------------|----------|-------|
|                        | DRAWN -    | REVISED - | STATE OF ILLINOIS            |        |         |      | CAL SECTION  |         | 574    | (11,12)PP | *                | 6        | 4     |
| PLOT SCALE = \$SCALE\$ | CHECKED -  | REVISED - | DEPARTMENT OF TRANSPORTATION |        |         |      |              |         |        |           | CONTRA           | CT NO. 6 | 68E57 |
| PLOT DATE = \$DATE\$   | DATE -     | REVISED - |                              | SCALE: | SHEET 1 | OF 1 | SHEETS STA.  | TO STA. |        | ILLINOIS  | FED. AID PROJECT |          |       |