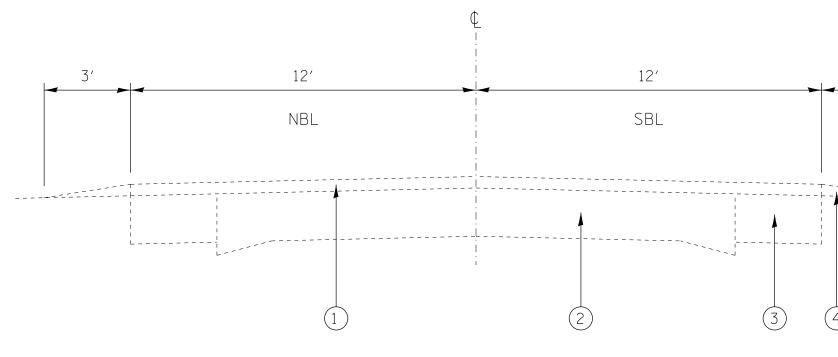

IL 41

## LEGEND:

- (1) EXISTING HOT-MIX ASPHALT OVERLAY
- (2) EXISTING PORTLAND CEMENT CONCRETE PAVEMENT
- (3) EXISTING HOT-MIX ASPHALT BASE COURSE WIDENING
- (4) EXISTING AGGREGATE SHOULDERS

| USER NAME = \$USER\$   | DESIGNED - | REVISED - |                              |        |         |      | F.A.P<br>BTE | SECTION | COUNTY | TOTAL     | SHEET            |          |       |
|------------------------|------------|-----------|------------------------------|--------|---------|------|--------------|---------|--------|-----------|------------------|----------|-------|
|                        | DRAWN -    | REVISED - | STATE OF ILLINOIS            |        |         |      | CAL SECTION  |         | 574    | (11,12)PP | *                | 6        | 4     |
| PLOT SCALE = \$SCALE\$ | CHECKED -  | REVISED - | DEPARTMENT OF TRANSPORTATION |        |         |      |              |         |        |           | CONTRA           | CT NO. 6 | 68E57 |
| PLOT DATE = \$DATE\$   | DATE -     | REVISED - |                              | SCALE: | SHEET 1 | OF 1 | SHEETS STA.  | TO STA. |        | ILLINOIS  | FED. AID PROJECT |          |       |